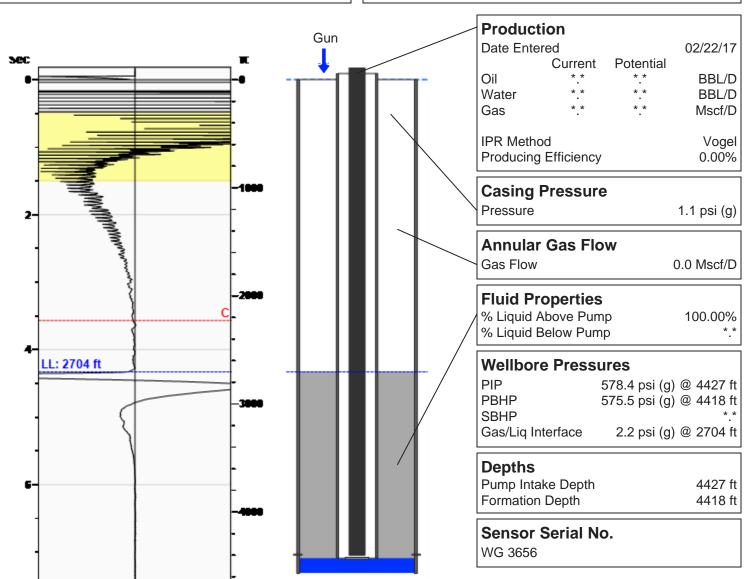

### Werner 3 02/22/2017 12:39:16PM

# Liquid Level 2704 ft

Fluid Above Pump 1723 ft Equivalent Gas Free Above Pump 1723 ft

87.38 Jts

Casing Pressure Buildup

### **Comments and Recommendations**

Static fluid level for TA

Joints To Liquid

Echometer Company 5001 Ditto Lane Wichita Falls, TX 76302 (940) 767-4334 info@echometer.com Conservation Division District Office No. 1 210 E. Frontview, Suite A Dodge City, KS 67801