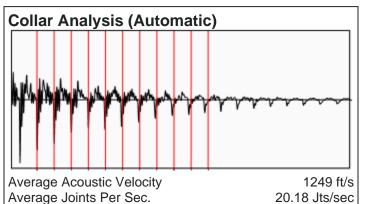

# Liquid Level 2704 ft

Fluid Above Pump 1723 ft Equivalent Gas Free Above Pump 1723 ft

87.38 Jts

Casing Pressure Buildup