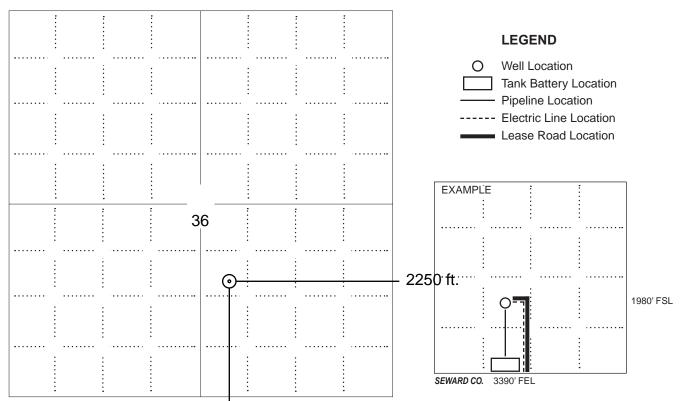

|  |  |
| Field:                                | Sec Twp S. R                                                                                         |  |  |
| Number of Acres attributable to well: | Is Section: Regular or Irregular                                                                     |  |  |
|                                       | If Section is Irregular, locate well from nearest corner boundary.  Section corner used: NE NW SE SW |  |  |

#### **PLAT**

Show location of the well. Show footage to the nearest lease or unit boundary line. Show the predicted locations of lease roads, tank batteries, pipelines and electrical lines, as required by the Kansas Surface Owner Notice Act (House Bill 2032). You may attach a separate plat if desired.



NOTE: In all cases locate the spot of the proposed drilling locaton.

#### 1580 ft.

### In plotting the proposed location of the well, you must show:

- 1. The manner in which you are using the depicted plat by identifying section lines, i.e. 1 section, 1 section with 8 surrounding sections, 4 sections, etc.
- 2. The distance of the proposed drilling location from the south / north and east / west outside section lines.
- 3. The distance to the nearest lease or unit boundary line (in footage).
- 4. If proposed location is located within a prorated or spaced field a certificate of acreage attribution plat must be attached: (C0-7 for oil wells; CG-8 for gas wells).
- 5. The predicted locations of lease roads, tank batteries, pipelines, and electrical lines.

1340117

Form CDP-1 May 2010 F