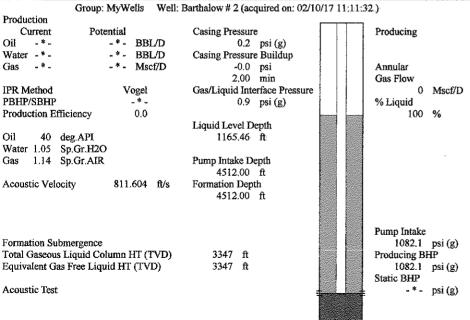

February 28, 2017

Melody C. Fletcher Oil Producers Inc. of Kansas 1710 WATERFRONT PKWY WICHITA, KS 67206-6603

Re: Temporary Abandonment API 15-007-22426-00-00 BARTHOLOW 2 NE/4 Sec.18-33S-12W Barber County, Kansas