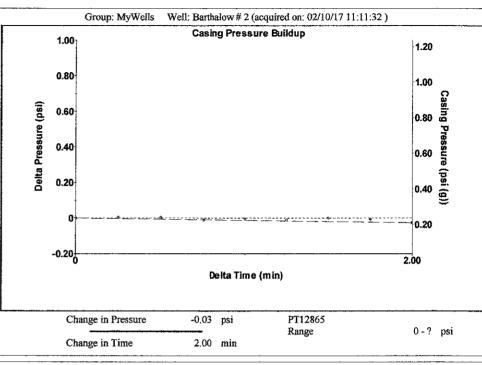

February 28, 2017

Melody C. Fletcher Oil Producers Inc. of Kansas 1710 WATERFRONT PKWY WICHITA, KS 67206-6603

Re: Temporary Abandonment API 15-007-22426-00-00 BARTHOLOW 2 NE/4 Sec.18-33S-12W Barber County, Kansas