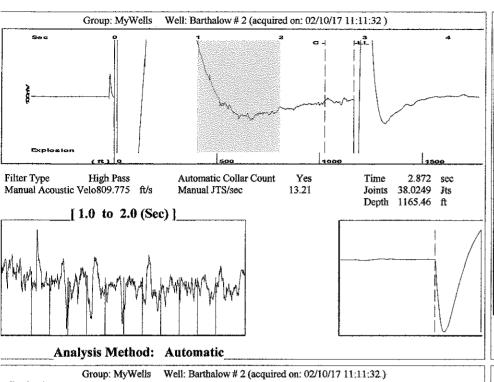

February 28, 2017

Melody C. Fletcher Oil Producers Inc. of Kansas 1710 WATERFRONT PKWY WICHITA, KS 67206-6603

Re: Temporary Abandonment API 15-007-22426-00-00 BARTHOLOW 2 NE/4 Sec.18-33S-12W Barber County, Kansas