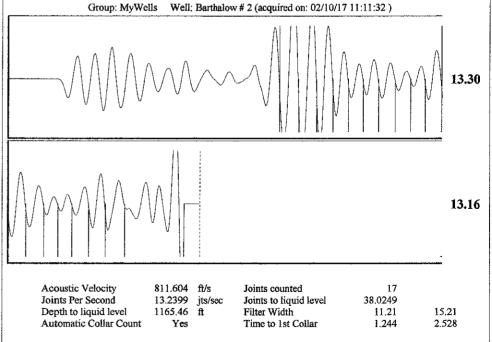

February 28, 2017

Melody C. Fletcher Oil Producers Inc. of Kansas 1710 WATERFRONT PKWY WICHITA, KS 67206-6603

Re: Temporary Abandonment API 15-007-22426-00-00 BARTHOLOW 2 NE/4 Sec.18-33S-12W Barber County, Kansas