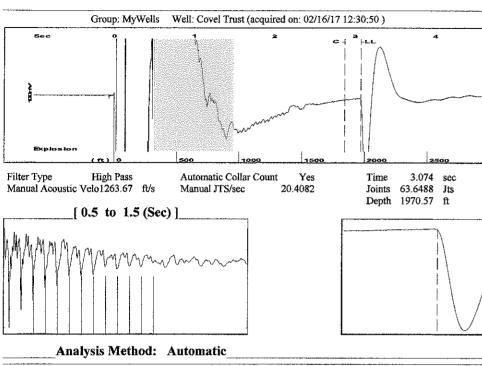

| KCC District Office #3 - 1500 SW Seventh Steet, Chanute, KS 66720                      | Phone 620.432.2300 |  |
| Similar Date   State   | KCC District Office #4 - 2301 E. 13th Street, Hays, KS 67601-2651                      | Phone 785.625.0550 |  |









Conservation Division District Office No. 1 210 E. Frontview, Suite A Dodge City, KS 67801



Phone: 620-682-7933 http://kcc.ks.gov/

Sam Brownback, Governor

Pat Apple, Chairman Shari Feist Albrecht, Commissioner Jay Scott Emler, Commissioner

March 14, 2017

Melody C. Fletcher Oil Producers Inc. of Kansas 1710 WATERFRONT PKWY WICHITA, KS 67206-6603

Re: Temporary Abandonment API 15-175-22144-00-00 Covel Trust 2A NE/4 Sec.24-31S-32W Seward County, Kansas

## Dear Melody C. Fletcher:

- "Your temporary abandonment (TA) application for the well listed above has been approved. In accordance with K.A.R. 82-3-111 the TA status of this well will expire 03/14/2018.
- \* If you return this well to service or plug it, please notify the District Office.
- \* If you sell this well you are re