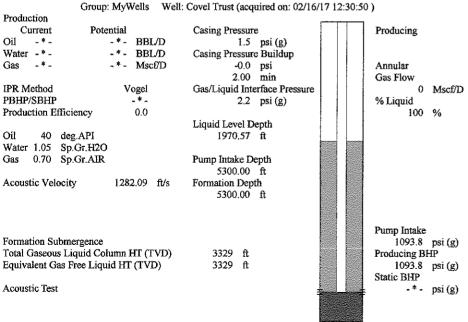

| KCC District Office #3 - 1500 SW Seventh Steet, Chanute, KS 66720                      | Phone 620.432.2300 |  |
| Similar Date   State   | KCC District Office #4 - 2301 E. 13th Street, Hays, KS 67601-2651                      | Phone 785.625.0550 |  |









Conservation Division District Office No. 1 210 E. Frontview, Suite A Dodge City, KS 67801



Phone: 620-682-7933 http://kcc.ks.gov/

Sam Brownback, Governor

Pat Apple, Chairman Shari Feist Albrecht, Commissioner Jay Scott Emler, Commissioner

March 14, 2017

Melody C. Fletcher Oil Producers Inc. of Kansas 1710 WATERFRONT PKWY WICHITA, KS 67206-6603

Re: Temporary Abandonment API 15-175-22144-00-00 Covel Trust 2A NE/4 Sec.24-31S-32W Seward County, Kansas

## Dear Melody C. Fletcher:

- "Your temporary abandonment (TA) application for the well listed above has been approved. In accordance with K.A.R. 82-3-111 the TA status of this well will expire 03/14/2018.
- \* If you return this well to service or plug it, please notify the District Office.
- \* If you sell this well you are requir