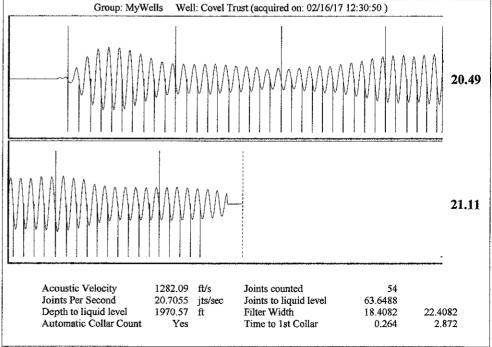

| KCC District Office #3 - 1500 SW Seventh Steet, Chanute, KS 66720                      | Phone 620.432.2300 |  |
| Similar Date   State   | KCC District Office #4 - 2301 E. 13th Street, Hays, KS 67601-2651                      | Phone 785.625.0550 |  |









Conservation Division District Office No. 1 210 E. Frontview, Suite A Dodge City, KS 67801



Phone: 620-682-7933 http://kcc.ks.gov/

Sam Brownback, Governor

Pat Apple, Chairman Shari Feist Albrecht, Commissioner Jay Scott Emler, Commissioner

March 14, 2017

Melody C. Fletcher Oil Producers Inc. of Kansas 1710 WATERFRONT PKWY WICHITA, KS 67206-6603

Re: Temporary Abandonment API 15-175-22144-00-00 Covel Trust 2A NE/4 Sec.24-31S-32W Seward County, Kansas

## Dear Melody C. Fletcher:

- "Your temporary abandonment (TA) application for the well listed above has been approved. In accordance with K.A.R. 82-3-111 the TA status of this well will expire 03/14/2018.
- \* If you return this well to service or plug it, please notify the District Office.
- \* If you sell this well you are required