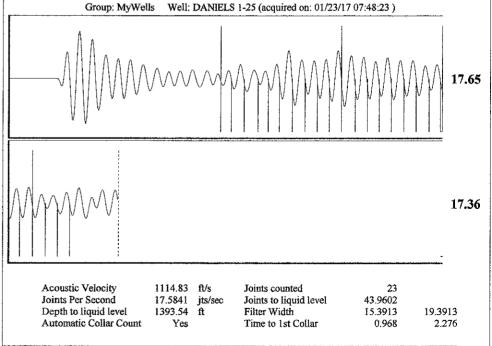

March 14, 2017

Melody C. Fletcher Oil Producers Inc. of Kansas 1710 WATERFRONT PKWY WICHITA, KS 67206-6603

Re: Temporary Abandonment API 15-081-20387-00-00 DANIELS 1-25 NW/4 Sec.25-29S-33W Haskell County, Kansas