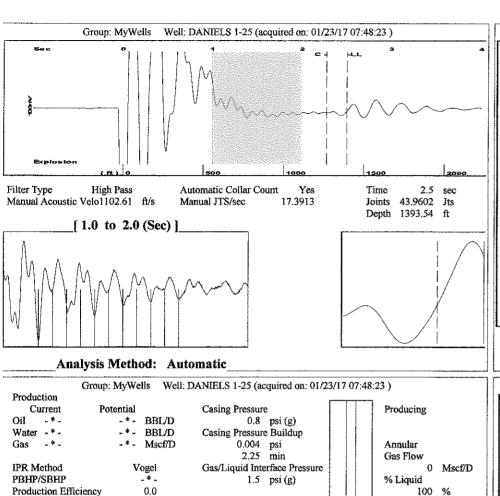

March 14, 2017

Melody C. Fletcher Oil Producers Inc. of Kansas 1710 WATERFRONT PKWY WICHITA, KS 67206-6603

Re: Temporary Abandonment API 15-081-20387-00-00 DANIELS 1-25 NW/4 Sec.25-29S-33W Haskell County, Kansas