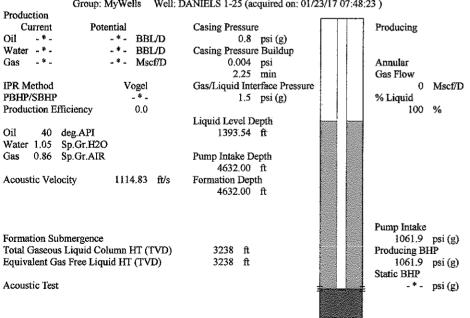

March 14, 2017

Melody C. Fletcher Oil Producers Inc. of Kansas 1710 WATERFRONT PKWY WICHITA, KS 67206-6603

Re: Temporary Abandonment API 15-081-20387-00-00 DANIELS 1-25 NW/4 Sec.25-29S-33W Haskell County, Kansas