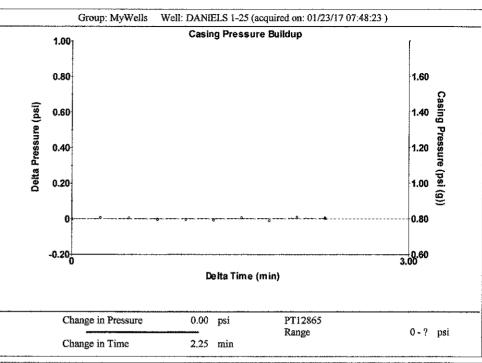

March 14, 2017

Melody C. Fletcher Oil Producers Inc. of Kansas 1710 WATERFRONT PKWY WICHITA, KS 67206-6603

Re: Temporary Abandonment API 15-081-20387-00-00 DANIELS 1-25 NW/4 Sec.25-29S-33W Haskell County, Kansas