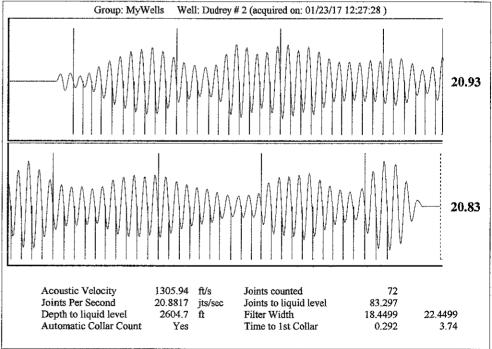

----------------------------------------------------------------------------------------------------------------------------------------------------------------------------------------------------------------------------------------|----------------------------------------------------------------------------------------|--------------------|--|
| These than the same has been seen the same than the same t | KCC District Office #2 - 3450 N. Rock Road, Building 600, Suite 601, Wichita, KS 67226 | Phone 316.337.7400 |  |
| The state of the s | KCC District Office #3 - 1500 SW Seventh Steet, Chanute, KS 66720                      | Phone 620.432.2300 |  |
| Similar Street S | KCC District Office #4 - 2301 E. 13th Street, Hays, KS 67601-2651                      | Phone 785.625.0550 |  |









Conservation Division District Office No. 1 210 E. Frontview, Suite A Dodge City, KS 67801



Phone: 620-682-7933 http://kcc.ks.gov/

Sam Brownback, Governor

Pat Apple, Chairman Shari Feist Albrecht, Commissioner Jay Scott Emler, Commissioner

March 14, 2017

Melody C. Fletcher Oil Producers Inc. of Kansas 1710 WATERFRONT PKWY WICHITA, KS 67206-6603

Re: Temporary Abandonment API 15-175-21693-00-00 DUDREY 2-7 SE/4 Sec.07-33S-31W Seward County, Kansas

## Dear Melody C. Fletcher:

- "Your temporary abandonment (TA) application for the well listed above has been approved. In accordance with K.A.R. 82-3-111 the TA status of this well will expire 03/14/2018.
- \* If you return this well to service or plug it, please notify the District Office.
- \* If you sell this well you are required to