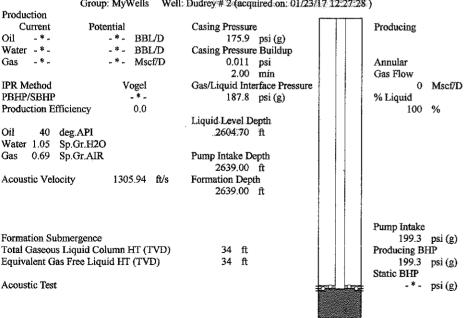

------------------------------------------------------------------------------------------------------------------------------------------------------------------------------------------------------------------------------------------|----------------------------------------------------------------------------------------|--------------------|--|
| These than the same has been seen the same than the same t | KCC District Office #2 - 3450 N. Rock Road, Building 600, Suite 601, Wichita, KS 67226 | Phone 316.337.7400 |  |
| The state of the s | KCC District Office #3 - 1500 SW Seventh Steet, Chanute, KS 66720                      | Phone 620.432.2300 |  |
| Similar Street S | KCC District Office #4 - 2301 E. 13th Street, Hays, KS 67601-2651                      | Phone 785.625.0550 |  |









Conservation Division District Office No. 1 210 E. Frontview, Suite A Dodge City, KS 67801



Phone: 620-682-7933 http://kcc.ks.gov/

Sam Brownback, Governor

Pat Apple, Chairman Shari Feist Albrecht, Commissioner Jay Scott Emler, Commissioner

March 14, 2017

Melody C. Fletcher Oil Producers Inc. of Kansas 1710 WATERFRONT PKWY WICHITA, KS 67206-6603

Re: Temporary Abandonment API 15-175-21693-00-00 DUDREY 2-7 SE/4 Sec.07-33S-31W Seward County, Kansas

## Dear Melody C. Fletcher:

- "Your temporary abandonment (TA) application for the well listed above has been approved. In accordance with K.A.R. 82-3-111 the TA status of this well will expire 03/14/2018.
- \* If you return this well to service or plug it, please notify the District Office.
- \* If you sell this well you are required t