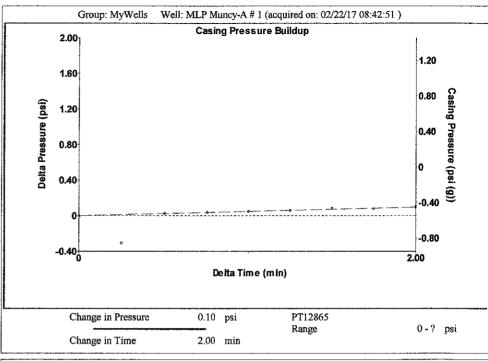

March 14, 2017

MELODY C. FLETCHER Oil Producers, Inc. of Kansas 1710 WATERFRONT PKWY WICHITA, KS 67206-6603

Re: Temporary Abandonment API 15-189-22302-00-00 MLP MUNCY A 1 NW/4 Sec.14-31S-39W Stevens County, Kansas