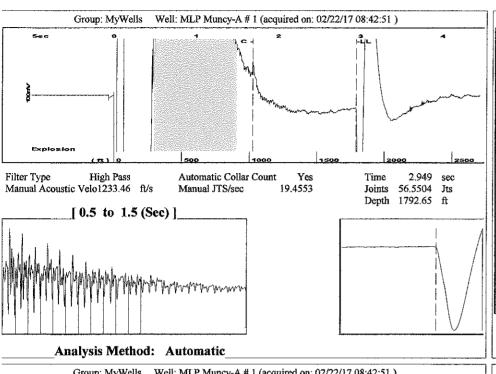

March 14, 2017

MELODY C. FLETCHER Oil Producers, Inc. of Kansas 1710 WATERFRONT PKWY WICHITA, KS 67206-6603

Re: Temporary Abandonment API 15-189-22302-00-00 MLP MUNCY A 1 NW/4 Sec.14-31S-39W Stevens County, Kansas