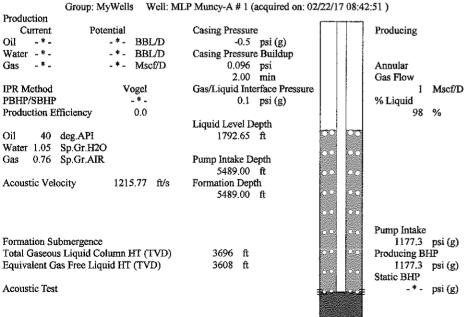

March 14, 2017

MELODY C. FLETCHER Oil Producers, Inc. of Kansas 1710 WATERFRONT PKWY WICHITA, KS 67206-6603

Re: Temporary Abandonment API 15-189-22302-00-00 MLP MUNCY A 1 NW/4 Sec.14-31S-39W Stevens County, Kansas