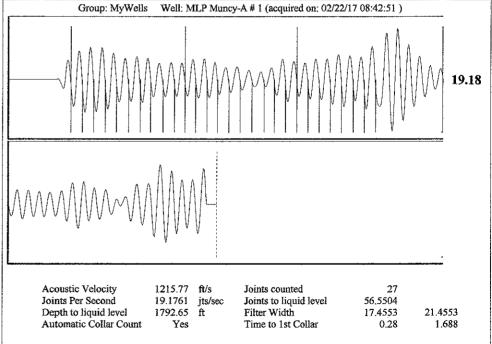

March 14, 2017

MELODY C. FLETCHER Oil Producers, Inc. of Kansas 1710 WATERFRONT PKWY WICHITA, KS 67206-6603

Re: Temporary Abandonment API 15-189-22302-00-00 MLP MUNCY A 1 NW/4 Sec.14-31S-39W Stevens County, Kansas