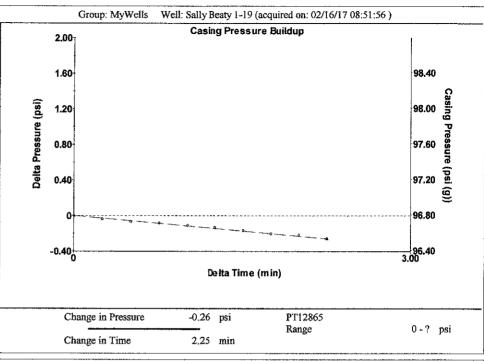

| KCC District Office #3 - 1500 SW Seventh Steet, Chanute, KS 66720                      | Phone 620.432.2300 |  |
| Same Street Street State State State State Street S | KCC District Office #4 - 2301 E. 13th Street, Hays, KS 67601-2651                      | Phone 785.625.0550 |  |









Conservation Division District Office No. 1 210 E. Frontview, Suite A Dodge City, KS 67801



Phone: 620-682-7933 http://kcc.ks.gov/

Sam Brownback, Governor

Pat Apple, Chairman Shari Feist Albrecht, Commissioner Jay Scott Emler, Commissioner

March 14, 2017

Melody C. Fletcher Oil Producers Inc. of Kansas 1710 WATERFRONT PKWY WICHITA, KS 67206-6603

Re: Temporary Abandonment API 15-175-01003-00-01 Sally Beaty 1-19 SE/4 Sec.19-33S-32W Seward County, Kansas

## Dear Melody C. Fletcher:

- "Your temporary abandonment (TA) application for the well listed above has been approved. In accordance with K.A.R. 82-3-111 the TA status of this well will expire 03/14/2018.
- \* If you return this well to service or plug it, please notify the District Office.
- \* If you sell this well you are re