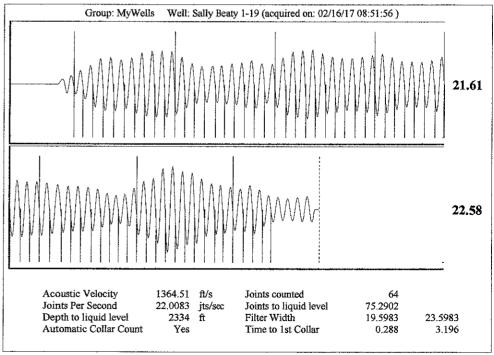

| KCC District Office #3 - 1500 SW Seventh Steet, Chanute, KS 66720                      | Phone 620.432.2300 |  |
| Same Street Street State State State State Street S | KCC District Office #4 - 2301 E. 13th Street, Hays, KS 67601-2651                      | Phone 785.625.0550 |  |









Conservation Division District Office No. 1 210 E. Frontview, Suite A Dodge City, KS 67801



Phone: 620-682-7933 http://kcc.ks.gov/

Sam Brownback, Governor

Pat Apple, Chairman Shari Feist Albrecht, Commissioner Jay Scott Emler, Commissioner

March 14, 2017

Melody C. Fletcher Oil Producers Inc. of Kansas 1710 WATERFRONT PKWY WICHITA, KS 67206-6603

Re: Temporary Abandonment API 15-175-01003-00-01 Sally Beaty 1-19 SE/4 Sec.19-33S-32W Seward County, Kansas

## Dear Melody C. Fletcher:

- "Your temporary abandonment (TA) application for the well listed above has been approved. In accordance with K.A.R. 82-3-111 the TA status of this well will expire 03/14/2018.
- \* If you return this well to service or plug it, please notify the District Office.
- \* If you sell this well you are requir