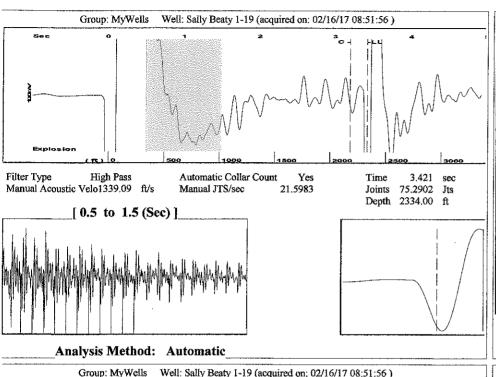

| KCC District Office #3 - 1500 SW Seventh Steet, Chanute, KS 66720                      | Phone 620.432.2300 |  |
| Same Street Street State State State State Street S | KCC District Office #4 - 2301 E. 13th Street, Hays, KS 67601-2651                      | Phone 785.625.0550 |  |









Conservation Division District Office No. 1 210 E. Frontview, Suite A Dodge City, KS 67801



Phone: 620-682-7933 http://kcc.ks.gov/

Sam Brownback, Governor

Pat Apple, Chairman Shari Feist Albrecht, Commissioner Jay Scott Emler, Commissioner

March 14, 2017

Melody C. Fletcher Oil Producers Inc. of Kansas 1710 WATERFRONT PKWY WICHITA, KS 67206-6603

Re: Temporary Abandonment API 15-175-01003-00-01 Sally Beaty 1-19 SE/4 Sec.19-33S-32W Seward County, Kansas

## Dear Melody C. Fletcher:

- "Your temporary abandonment (TA) application for the well listed above has been approved. In accordance with K.A.R. 82-3-111 the TA status of this well will expire 03/14/2018.
- \* If you return this well to service or plug it, please notify the District Office.
- \* If you sell this well you are