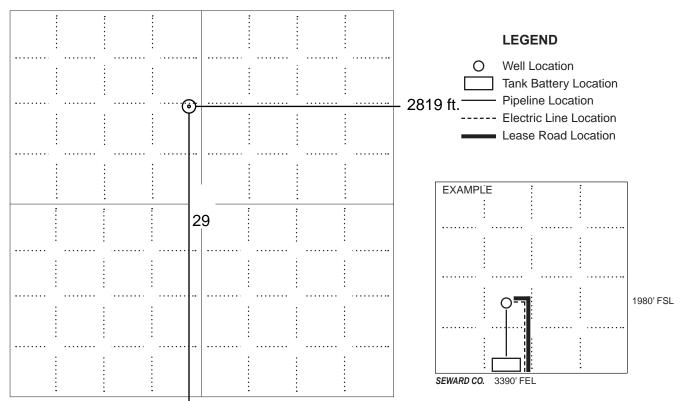

#### **PLAT**

Show location of the well. Show footage to the nearest lease or unit boundary line. Show the predicted locations of lease roads, tank batteries, pipelines and electrical lines, as required by the Kansas Surface Owner Notice Act (House Bill 2032). You may attach a separate plat if desired.

#### 3968 ft.

#### In plotting the proposed location of the well, you must show:

- 1. The manner in which you are using the depicted plat by identifying section lines, i.e. 1 section, 1 section with 8 surrounding sections, 4 sections, etc.
- 2. The distance of the proposed drilling location from the south / north and east / west outside section lines.
- 3. The distance to the nearest lease or unit boundary line (in footage).
- 4. If proposed location is located within a prorated or spaced field a certificate of acreage attribution plat must be attached: (C0-7 for oil wells; CG-8 for gas wells).
- 5. The predicted locations of lease roads, tank batteries, pipelines, and electrical lines.