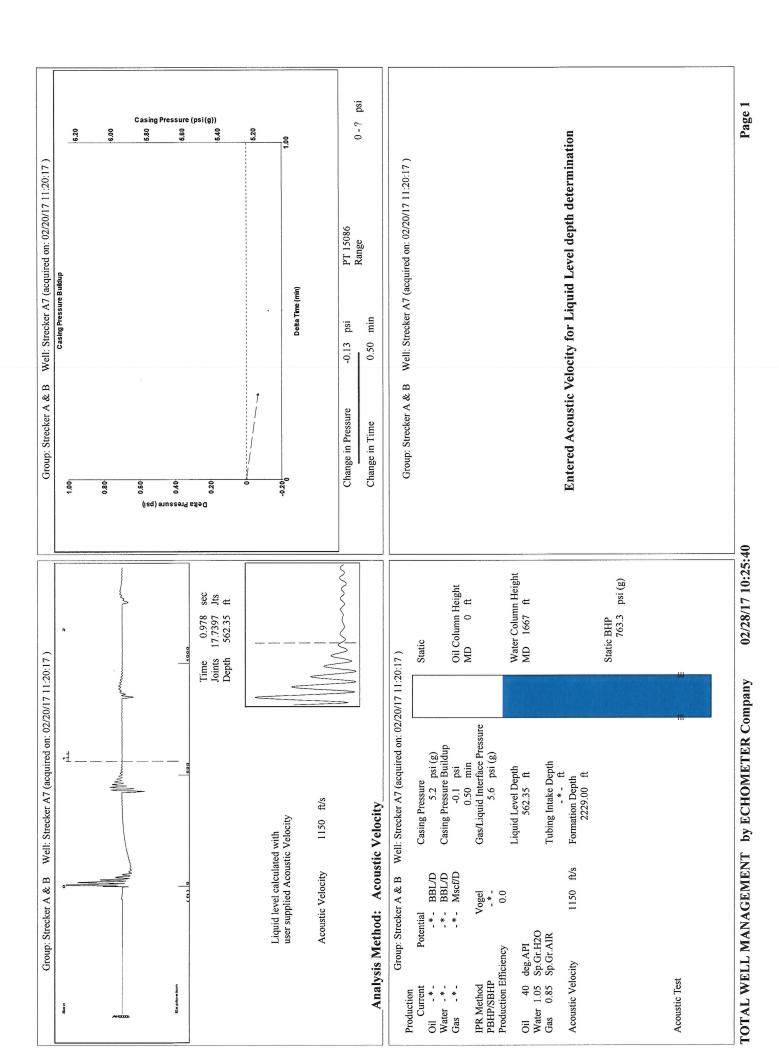

## **TEMPORARY ABANDONMENT WELL APPLICATION**

Form must be Typed Form must be signed All blanks must be complete

| OPERATOR: License#                                                           |                     |                       |               | API No. 15-                                                     |                    |                         |                         |  |
|------------------------------------------------------------------------------|---------------------|-----------------------|---------------|-----------------------------------------------------------------|--------------------|-------------------------|-------------------------|--|
| Name:                                                                        |                     |                       |               | Spot Description:                                               |                    |                         |                         |  |
| Address 1:                                                                   |                     |                       |               |                                                                 |                    | ·                       | R                       |  |
| Address 2:                                                                   |                     |                       |               | feet from N / S Line of Section feet from E / W Line of Section |                    |                         |                         |  |
| City:                                                                        | State:              | Zip: +                |               |                                                                 |                    |                         |                         |  |
| Contact Person:                                                              |                     |                       |               | GPS Location: Lat:, Long:                                       |                    |                         |                         |  |
| Phone:( )                                                                    |                     |                       |               |                                                                 |                    |                         | GL KB                   |  |
| Contact Person Email:                                                        |                     |                       |               | Lease Nam                                                       | ne:                | Wel                     | II #:                   |  |
| Field Contact Person:                                                        |                     |                       |               | Well Type: (check one) Oil Gas OG WSW Other:                    |                    |                         |                         |  |
| Field Contact Person Phone: ( )                                              |                     |                       |               | ☐ SWD Permit #:                                                 |                    |                         |                         |  |
| ,                                                                            |                     |                       |               | Spud Date:                                                      |                    | Date Shut-In:           |                         |  |
|                                                                              | Conductor           | Surface               | Pro           | oduction                                                        | Intermediate       | Liner                   | Tubing                  |  |
| Size                                                                         |                     |                       |               |                                                                 |                    |                         |                         |  |
| Setting Depth                                                                |                     |                       |               |                                                                 |                    |                         |                         |  |
| Amount of Cement                                                             |                     |                       |               |                                                                 |                    |                         |                         |  |
| Top of Cement                                                                |                     |                       |               |                                                                 |                    |                         |                         |  |
| Bottom of Cement                                                             |                     |                       |               |                                                                 |                    |                         |                         |  |
| Depth and Type:  Junk i  Type Completion:  ALT.  Packer Type:   Total Depth: | I ALT. II Depth o   | of: DV Tool:(depth)   | w / _<br>Inch | sack                                                            | s of cement Port C | ollar: w /<br>w         |                         |  |
| Geological Date:                                                             |                     |                       |               |                                                                 |                    |                         |                         |  |
| Formation Name                                                               |                     | Top Formation Base    |               |                                                                 | Completion         |                         |                         |  |
| 1                                                                            |                     | to Fee                |               |                                                                 |                    |                         | al toFeet               |  |
| 2                                                                            | At:                 | to Fee                | t Perfo       | oration Interval                                                | to Fe              | et or Open Hole Interva | al toFeet               |  |
| HINDED BENIALTY OF BED                                                       | IIIDV I UEDEDV ATTE | Submit                |               | ectronicall                                                     |                    | BBEATTATUE BEST         | OE MA KNOW! EDGE        |  |
| Do NOT Write in This<br>Space - KCC USE ONLY                                 | Date Tested:        | Date Tested: Results: |               |                                                                 | Date Plugged:      | Date Repaired: Dat      | te Put Back in Service: |  |
| Review Completed by:                                                         |                     |                       | Comr          | nents:                                                          |                    |                         |                         |  |
| TA Approved: Yes                                                             | Denied Date:        |                       |               |                                                                 |                    |                         |                         |  |
|                                                                              |                     | Mail to the App       | oropriate     | KCC Conserv                                                     | vation Office      |                         |                         |  |
|                                                                              |                     | a.i to the App        |               |                                                                 |                    |                         |                         |  |