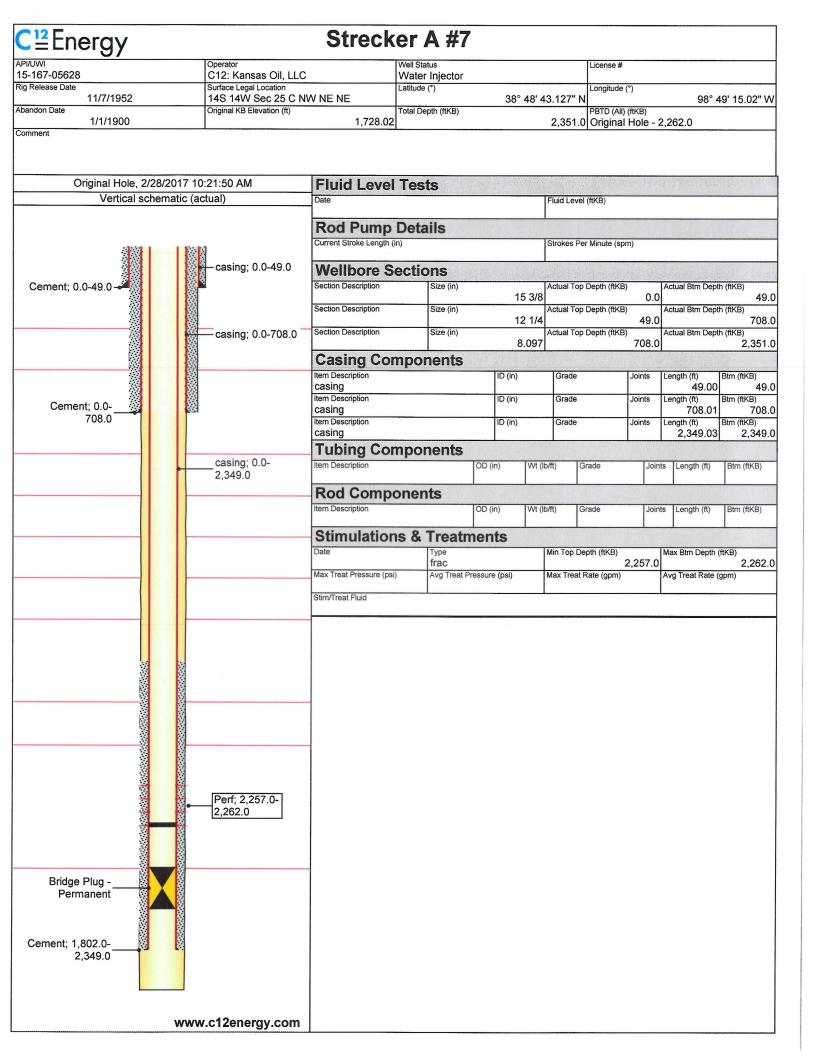

## **TEMPORARY ABANDONMENT WELL APPLICATION**

Form must be Typed Form must be signed All blanks must be complete

| OPERATOR: License#                                                           |                     |                       |               | API No. 15-                                                     |                    |                         |                         |  |
|------------------------------------------------------------------------------|---------------------|-----------------------|---------------|-----------------------------------------------------------------|--------------------|-------------------------|-------------------------|--|
| Name:                                                                        |                     |                       |               | Spot Description:                                               |                    |                         |                         |  |
| Address 1:                                                                   |                     |                       |               |                                                                 |                    | ·                       | R                       |  |
| Address 2:                                                                   |                     |                       |               | feet from N / S Line of Section feet from E / W Line of Section |                    |                         |                         |  |
| City:                                                                        | State:              | Zip: +                |               |                                                                 |                    |                         |                         |  |
| Contact Person:                                                              |                     |                       |               | GPS Location: Lat:, Long:                                       |                    |                         |                         |  |
| Phone:( )                                                                    |                     |                       |               |                                                                 |                    |                         | GL KB                   |  |
| Contact Person Email:                                                        |                     |                       |               | Lease Nam                                                       | ne:                | Wel                     | II #:                   |  |
| Field Contact Person:                                                        |                     |                       |               | Well Type: (check one) Oil Gas OG WSW Other:                    |                    |                         |                         |  |
| Field Contact Person Phone: ( )                                              |                     |                       |               | ☐ SWD Permit #:                                                 |                    |                         |                         |  |
| ,                                                                            |                     |                       |               | Spud Date:                                                      |                    | Date Shut-In:           |                         |  |
|                                                                              | Conductor           | Surface               | Pro           | oduction                                                        | Intermediate       | Liner                   | Tubing                  |  |
| Size                                                                         |                     |                       |               |                                                                 |                    |                         |                         |  |
| Setting Depth                                                                |                     |                       |               |                                                                 |                    |                         |                         |  |
| Amount of Cement                                                             |                     |                       |               |                                                                 |                    |                         |                         |  |
| Top of Cement                                                                |                     |                       |               |                                                                 |                    |                         |                         |  |
| Bottom of Cement                                                             |                     |                       |               |                                                                 |                    |                         |                         |  |
| Depth and Type:  Junk i  Type Completion:  ALT.  Packer Type:   Total Depth: | I ALT. II Depth o   | of: DV Tool:(depth)   | w / _<br>Inch | sack                                                            | s of cement Port C | ollar: w /<br>w         |                         |  |
| Geological Date:                                                             |                     |                       |               |                                                                 |                    |                         |                         |  |
| Formation Name                                                               |                     | Top Formation Base    |               |                                                                 | Completion         |                         |                         |  |
| 1                                                                            |                     | to Fee                |               |                                                                 |                    |                         | al toFeet               |  |
| 2                                                                            | At:                 | to Fee                | t Perfo       | oration Interval                                                | to Fe              | et or Open Hole Interva | al toFeet               |  |
| HINDED BENIALTY OF BED                                                       | IIIDV I UEDEDV ATTE | Submit                |               | ectronicall                                                     |                    | BBEATTATUE BEST         | OE MA KNOW! EDGE        |  |
| Do NOT Write in This<br>Space - KCC USE ONLY                                 | Date Tested:        | Date Tested: Results: |               |                                                                 | Date Plugged:      | Date Repaired: Dat      | te Put Back in Service: |  |
| Review Completed by:                                                         |                     |                       | Comr          | nents:                                                          |                    |                         |                         |  |
| TA Approved: Yes                                                             | Denied Date:        |                       |               |                                                                 |                    |                         |                         |  |
|                                                                              |                     | Mail to the App       | oropriate     | KCC Conserv                                                     | vation Office      |                         |                         |  |
|                                                                              |                     | a.i to the App        |               |                                                                 |                    |                         |                         |  |