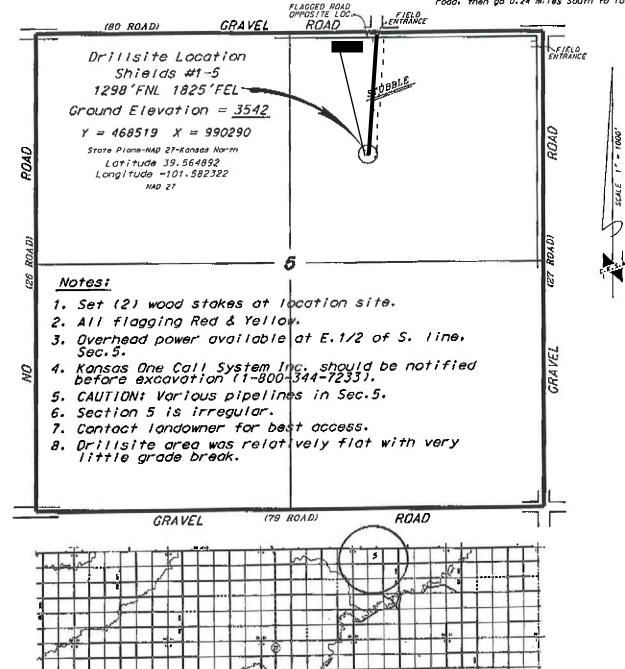

m on this logality

L.D. DRILLING, INC. SHIELDS LEASE NE. 1/4. SECTION 5. T6S. R38W SHERMAN COUNTY. KANSAS

Directions

From the intersection of Highway 27 and Interstate 70 (0.5 miles south of Coodland, then so 16.9 miles North on Highway 27, then so 7.2 miles East on a county road to the NE. corner of Section 5, then so 0.34 miles West to a flag on the south edge of road, then so 0.24 miles South to (ocation.