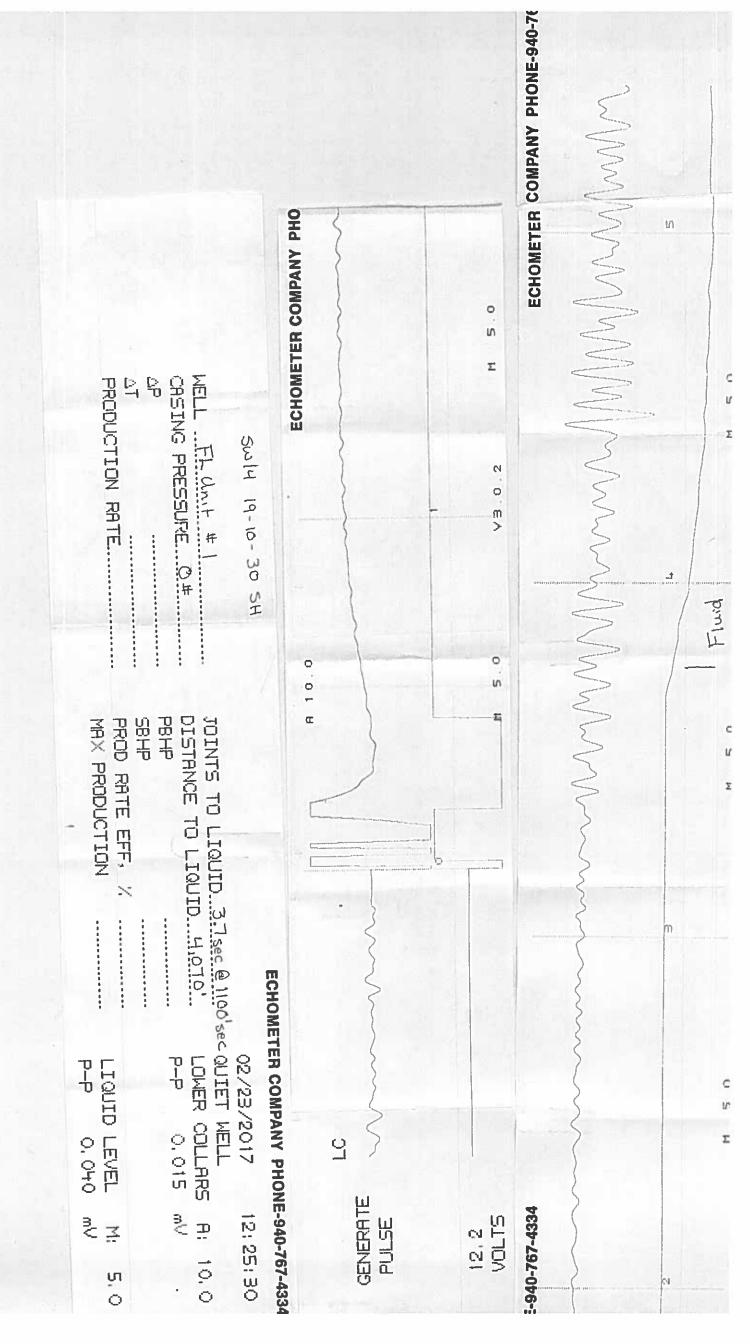

March 06, 2017

LeRoy Holt II Russell Oil, Inc. PO BOX 8050 EDMOND, OK 73083

Re: Temporary Abandonment API 15-179-21196-00-00 FL UNIT 1 SW/4 Sec.19-10S-30W Sheridan County, Kansas