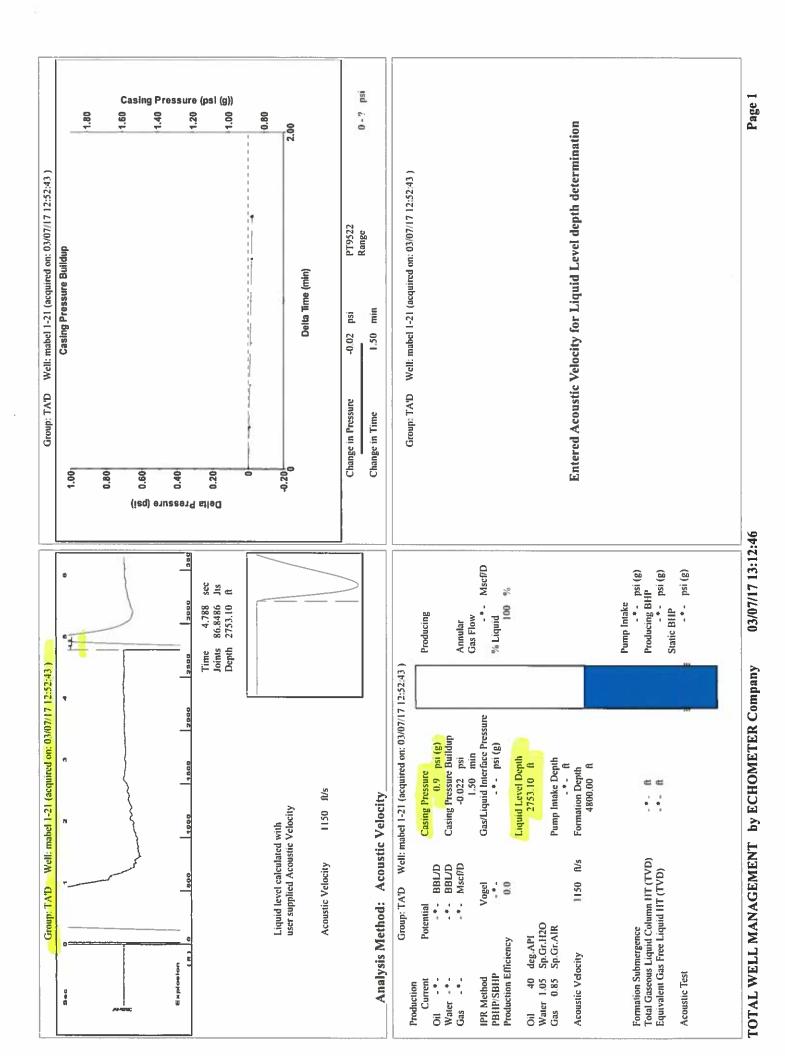

| KCC District Office #3 - 1500 SW Seventh Steet, Chanute, KS 66720                      | Phone 620.432.2300 |  |
| Same Street Street State State State State Street S | KCC District Office #4 - 2301 E. 13th Street, Hays, KS 67601-2651                      | Phone 785.625.0550 |  |



Conservation Division District Office No. 1 210 E. Frontview, Suite A Dodge City, KS 67801



Phone: 620-682-7933 http://kcc.ks.gov/

Sam Brownback, Governor

Pat Apple, Chairman Shari Feist Albrecht, Commissioner Jay Scott Emler, Commissioner

March 14, 2017

Katherine McClurkan Merit Energy Company, LLC 13727 Noel Road, Suite 1200 Dallas, TX 75240

Re: Temporary Abandonment API 15-081-22147-00-00 Mabel 1-21 NW/4 Sec.21-29S-33W Haskell County, Kansas

## Dear Katherine McClurkan:

"Your temporary abandonment (TA) application for the well listed above has been approved. In accordance with K.A.R. 82-3-111 the TA status of this well will expire 03/14/2018.

- \* If you return this well to service or plug it, please notify the District Office.
- \* If you sell this well you are required to