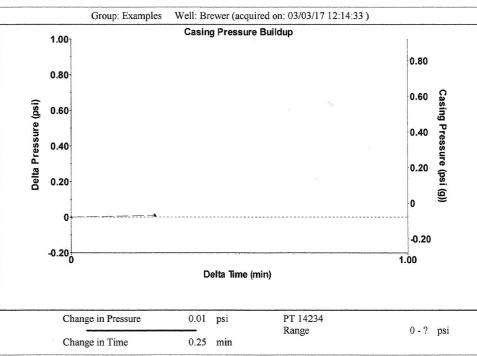

March 07, 2017

Dylan Klaus Vess Oil Corporation 1700 WATERFRONT PKWY BLDG 500 WICHITA, KS 67206-6619

Re: Temporary Abandonment API 15-071-20490-00-00 BREWER 2 SW/4 Sec.11-18S-43W Greeley County, Kansas