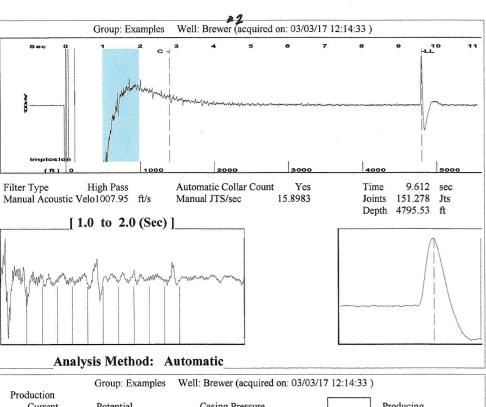

March 07, 2017

Dylan Klaus Vess Oil Corporation 1700 WATERFRONT PKWY BLDG 500 WICHITA, KS 67206-6619

Re: Temporary Abandonment API 15-071-20490-00-00 BREWER 2 SW/4 Sec.11-18S-43W Greeley County, Kansas