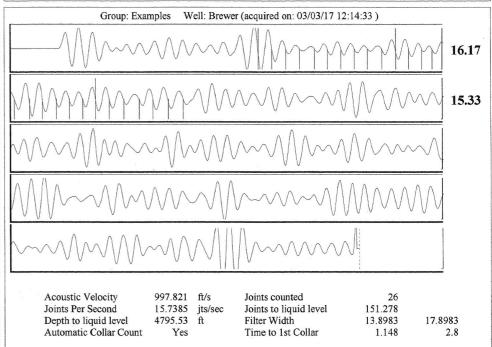

March 07, 2017

Dylan Klaus Vess Oil Corporation 1700 WATERFRONT PKWY BLDG 500 WICHITA, KS 67206-6619

Re: Temporary Abandonment API 15-071-20490-00-00 BREWER 2 SW/4 Sec.11-18S-43W Greeley County, Kansas