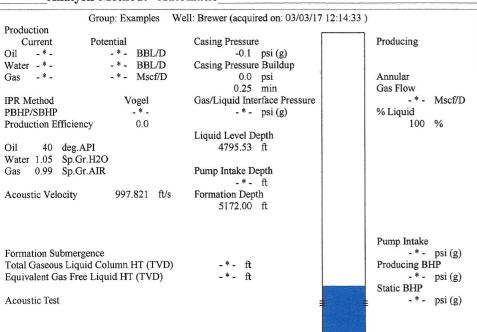

March 07, 2017

Dylan Klaus Vess Oil Corporation 1700 WATERFRONT PKWY BLDG 500 WICHITA, KS 67206-6619

Re: Temporary Abandonment API 15-071-20490-00-00 BREWER 2 SW/4 Sec.11-18S-43W Greeley County, Kansas