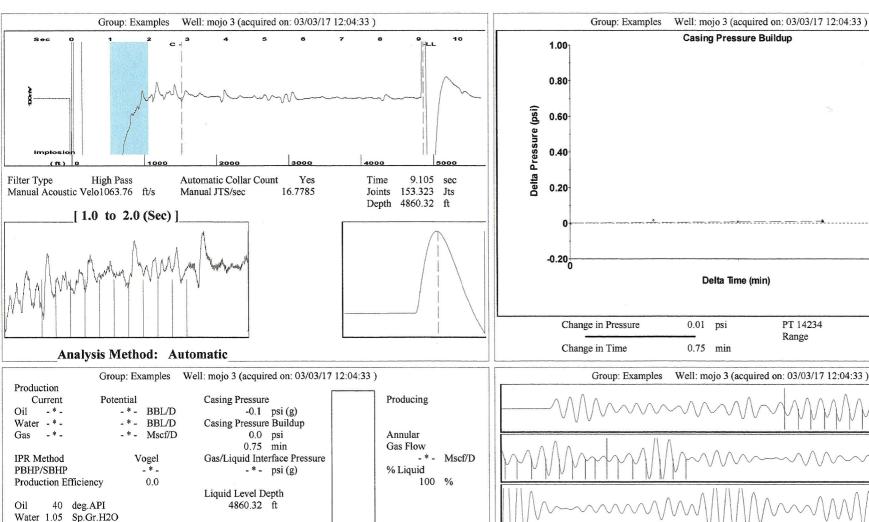

1067.62 ft/s

Pump Intake Depth

Formation Depth

-\*- ft

-\*- ft

5162.00 ft

Gas 0.92 Sp.Gr.AIR

Formation Submergence

Total Gaseous Liquid Column HT (TVD)

Equivalent Gas Free Liquid HT (TVD)

Acoustic Velocity

Acoustic Test

- \* - psi (g)

- \* - psi (g)

- \* - psi (g)

Pump Intake

Static BHP

Producing BHP

0.80

0.60 Casing

0.40

0.20

-0.20

0 - ? psi