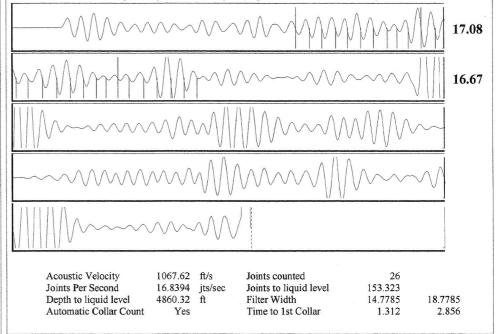

1067.62 ft/s

Pump Intake Depth

Formation Depth

-\*- ft

-\*- ft

5162.00 ft

Gas 0.92 Sp.Gr.AIR

Formation Submergence