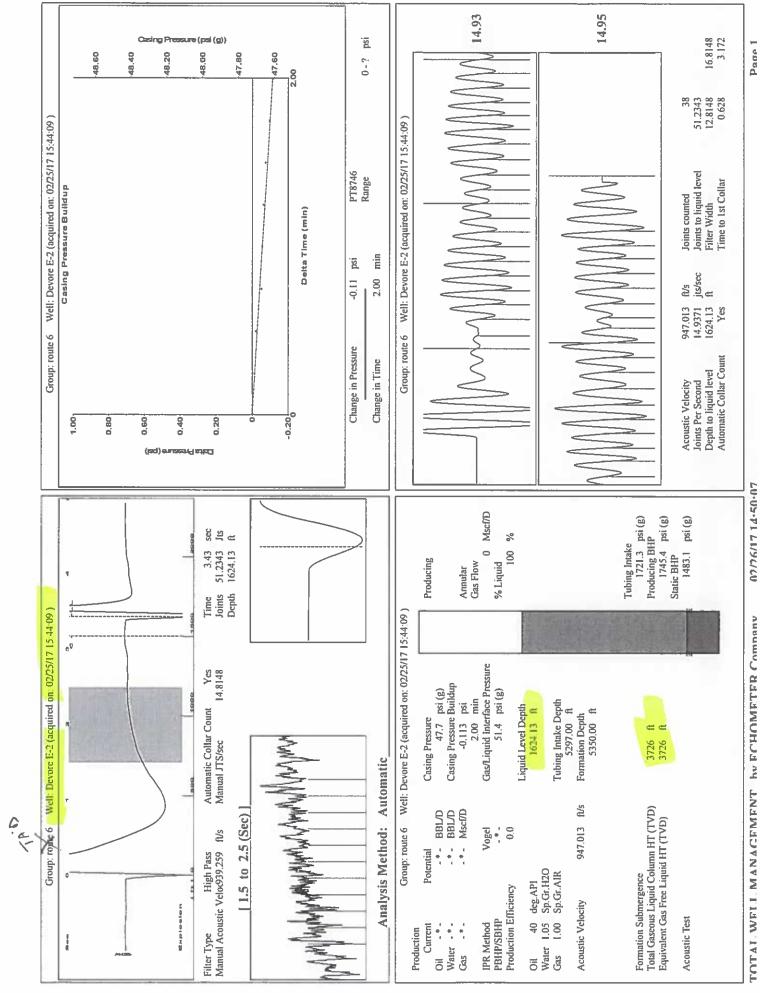

| KCC District Office #4 - 2301 E. 13th Street, Hays, KS 67601-2651                      | Phone 785.625.0550 |



70.02.617714.50.07



Phone: 620-682-7933 http://kcc.ks.gov/

Pat Apple, Chairman Shari Feist Albrecht, Commissioner Jay Scott Emler, Commissioner Sam Brownback, Governor

March 07, 2017

Katherine McClurkan Merit Energy Company, LLC 13727 Noel Road, Suite 1200 Dallas, TX 75240

Re: Temporary Abandonment API 15-055-22233-00-00 DeVore E 2 SE/4 Sec.27-26S-33W Finney County, Kansas

Dear Katherine McClurkan:

"Your temporary abandonment (TA) application for the well listed above has been approved. In accordance with K.A.R. 82-3-111 the TA status of this well will expire 03/07/2018.

\* If you return this well to service or plug it, please notify the District Office.

\* If you sell this well you are required to file a Transfer of Operator form, T-1.

\* If the well will remain temporarily a