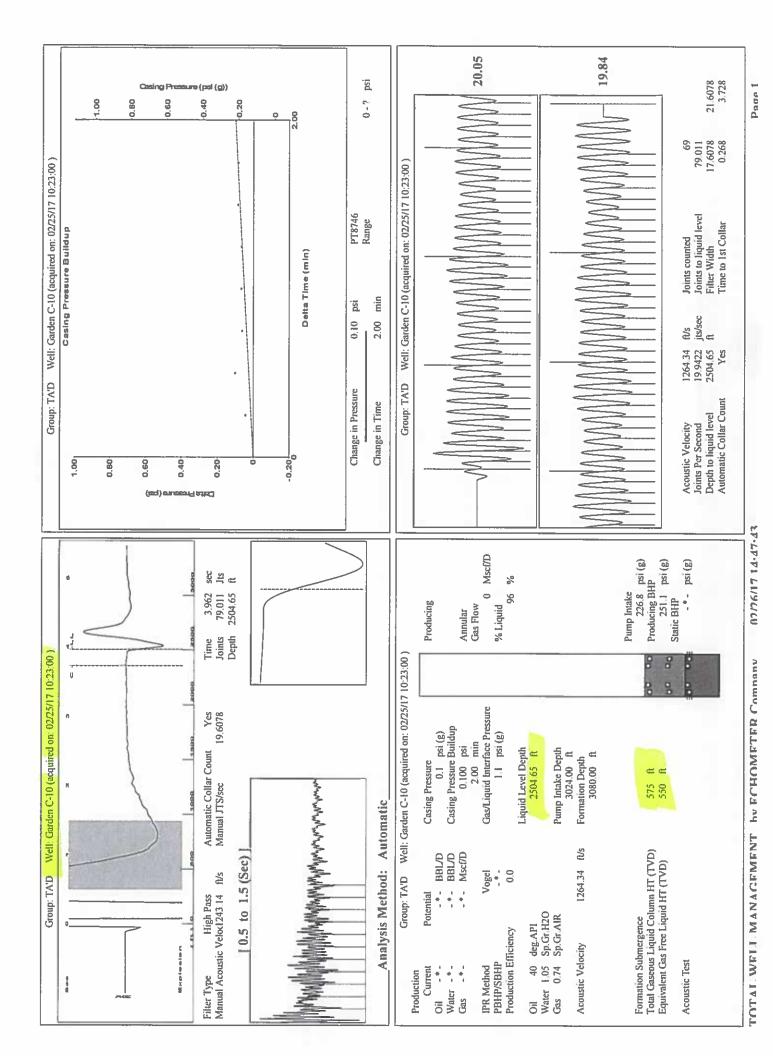

Re: Temporary Abandonment API 15-055-20356-00-00 Garden C 10 NE/4 Sec.16-23S-34W Finney County, Kansas

Dear Katherine McClurkan:

"Your temporary abandonment (TA) application for the well listed above has been approved. In accordance with K.A.R. 82-3-111 the TA status of this well will expire 03/07/2018.