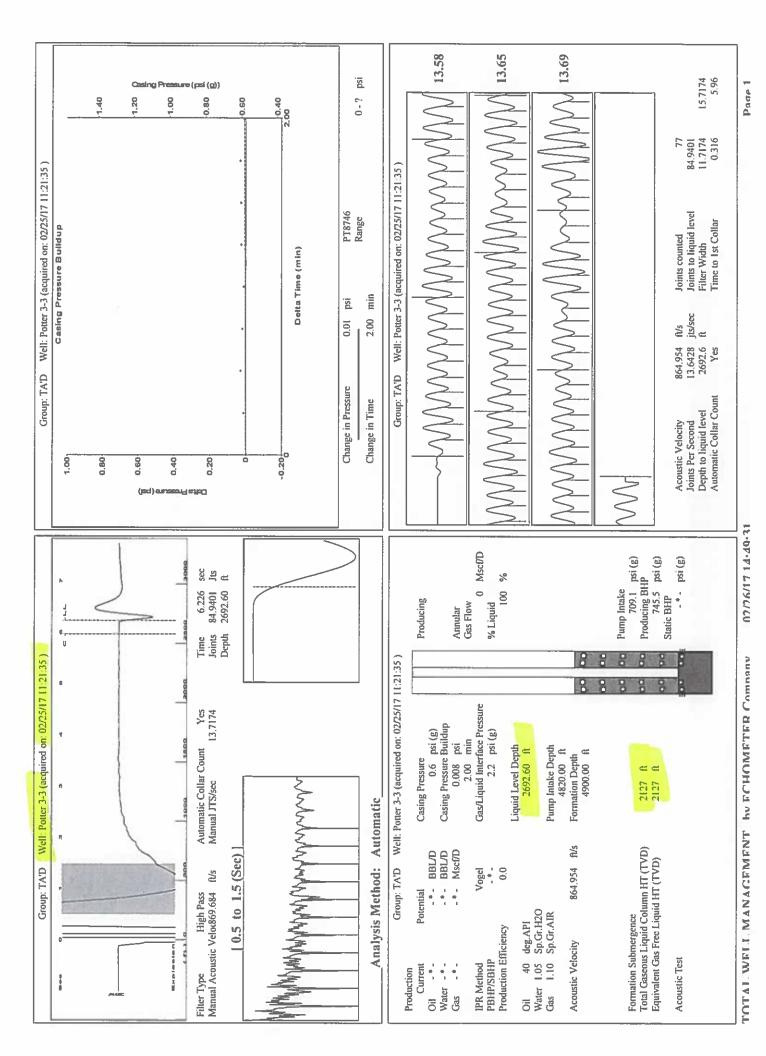

March 07, 2017

Katherine McClurkan Merit Energy Company, LLC 13727 Noel Road, Suite 1200 Dallas, TX 75240

Re: Temporary Abandonment API 15-055-20744-00-00 Potter 3-3 NE/4 Sec.03-24S-34W Finney County, Kansas