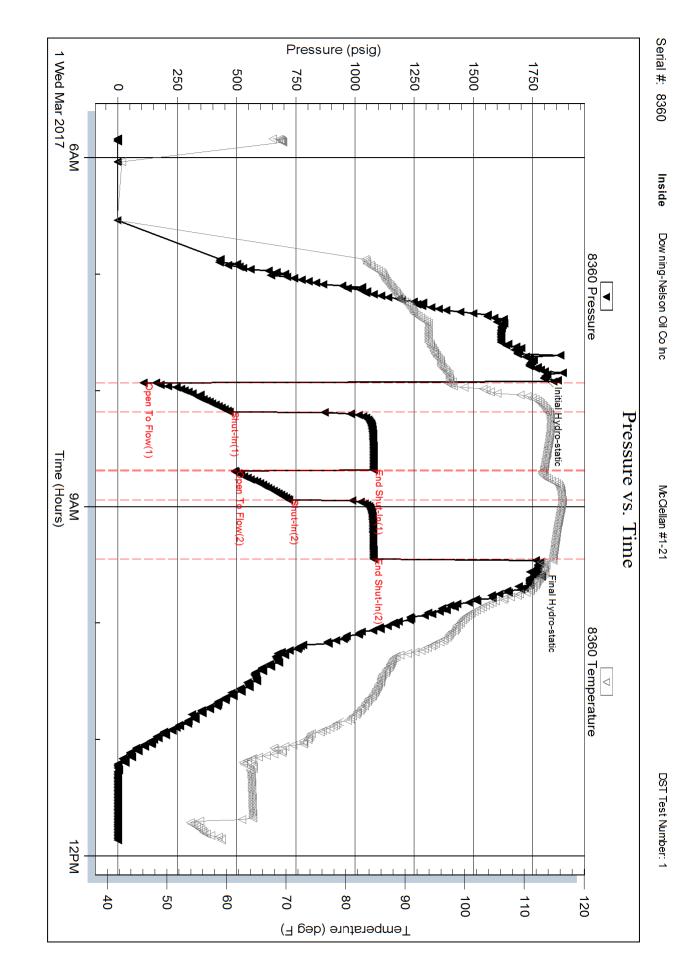

**INSTRUCTIONS:** Show important tops of formations penetrated. Detail all cores. Report all final copies of drill stems tests giving interval tested, time tool open and closed, flowing and shut-in pressures, whether shut-in pressure reached static level, hydrostatic pressures, bottom hole temperature, fluid recovery, and flow rates if gas to surface test, along with final chart(s). Attach extra sheet if more space is needed.

| Drill Stem Tests Taken<br>(Attach Additional She | eets)                | Yes No                             |                      | -                | on (Top), Depth a |                 | Sample                        |
|--------------------------------------------------|----------------------|------------------------------------|----------------------|------------------|-------------------|-----------------|-------------------------------|
| Samples Sent to Geolog                           | jical Survey         | Yes No                             | Name                 | e                |                   | Тор             | Datum                         |
| Cores Taken<br>Electric Log Run                  |                      | ☐ Yes ☐ No<br>☐ Yes ☐ No           |                      |                  |                   |                 |                               |
| List All E. Logs Run:                            |                      |                                    |                      |                  |                   |                 |                               |
|                                                  |                      | CASING<br>Report all strings set-o | RECORD Ne            |                  | ion, etc.         |                 |                               |
| Purpose of String                                | Size Hole<br>Drilled | Size Casing<br>Set (In O.D.)       | Weight<br>Lbs. / Ft. | Setting<br>Depth | Type of<br>Cement | # Sacks<br>Used | Type and Percent<br>Additives |
|                                                  |                      |                                    |                      |                  |                   |                 |                               |
|                                                  |                      |                                    |                      |                  |                   |                 |                               |
|                                                  |                      |                                    |                      |                  |                   |                 |                               |
|                                                  |                      | ADDITIONAL                         | CEMENTING / SQU      | EEZE RECORD      |                   |                 |                               |
| Durmagai                                         | Dopth                |                                    |                      |                  |                   |                 |                               |