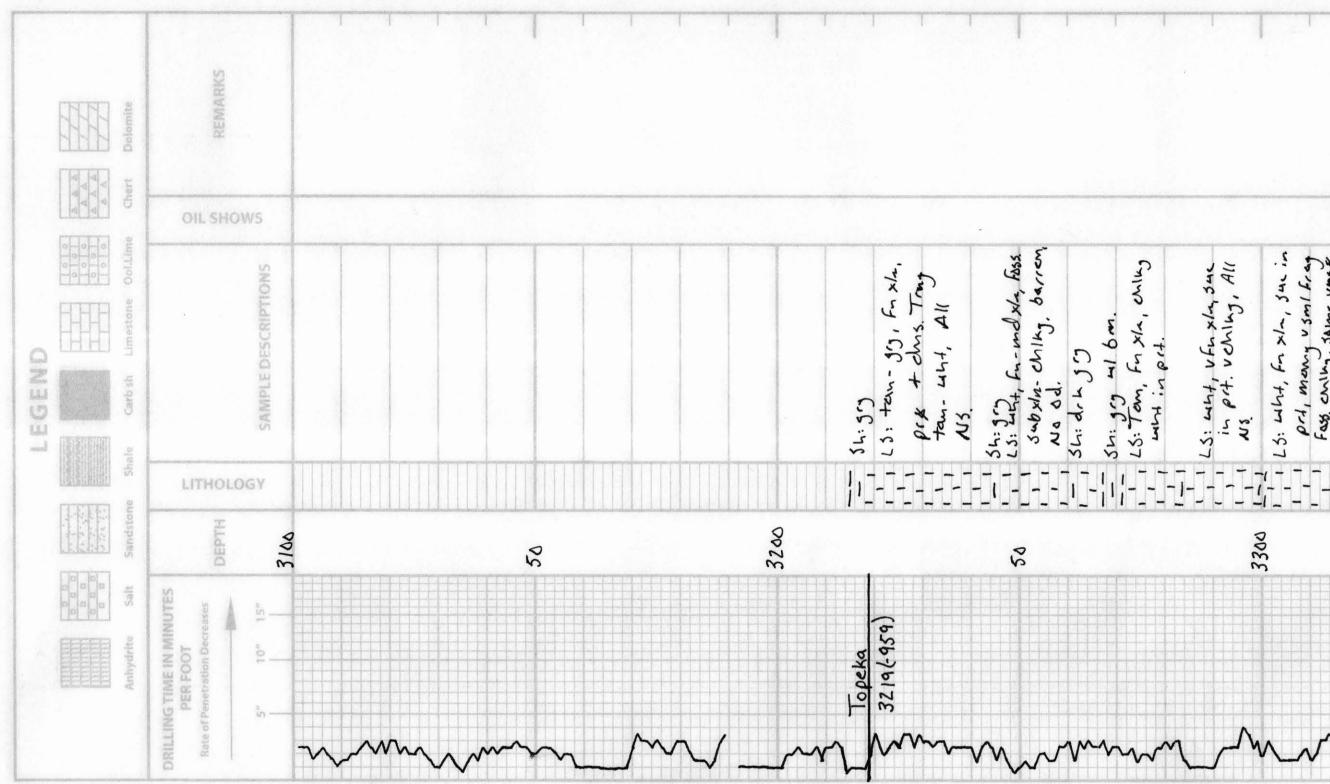

**INSTRUCTIONS:** Show important tops of formations penetrated. Detail all cores. Report all final copies of drill stems tests giving interval tested, time tool open and closed, flowing and shut-in pressures, whether shut-in pressure reached static level, hydrostatic pressures, bottom hole temperature, fluid recovery, and flow rates if gas to surface test, along with final chart(s). Attach extra sheet if more space is needed.

Tops

| Name           | Тор   | Datum |  |
|----------------|-------|-------|--|
| Top Anhydrite  | 1717' | +543  |  |
| Base Anhydrite | 1750' | +510  |  |
| Topeka         | 3219' | -959  |  |
| Heebner        | 3429' | -1169 |  |
| Toronto        | 3452' | -1192 |  |
| LKC            | 3466' | -1206 |  |
| ВКС            | 3687' | -1427 |  |
| Arbuckle       | 3789' | -1529 |  |