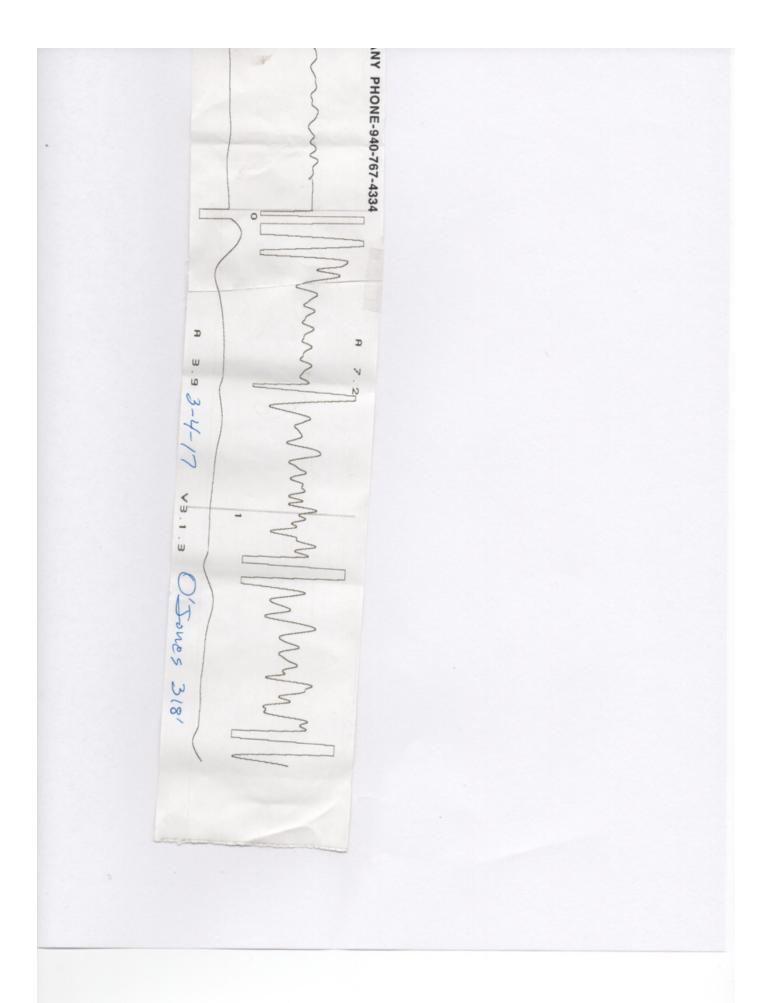

March 14, 2017

J. G. Murphey
Taos Resources Operating Company LLC
1455 W LOOP S SUITE 600
HOUSTON, TX 77027

Re: Temporary Abandonment API 15-165-21182-00-00 O JONES 1 SE/4 Sec.15-18S-18W Rush County, Kansas

## **High Fluid Level**

Pursuant to K.A.R. 82-3-111, the well must be plugged, or returned to service, or obtain temporary abandonment status by April 11, 2017.

This deadline does NOT override any compliance deadline given to you in any Commission Order.