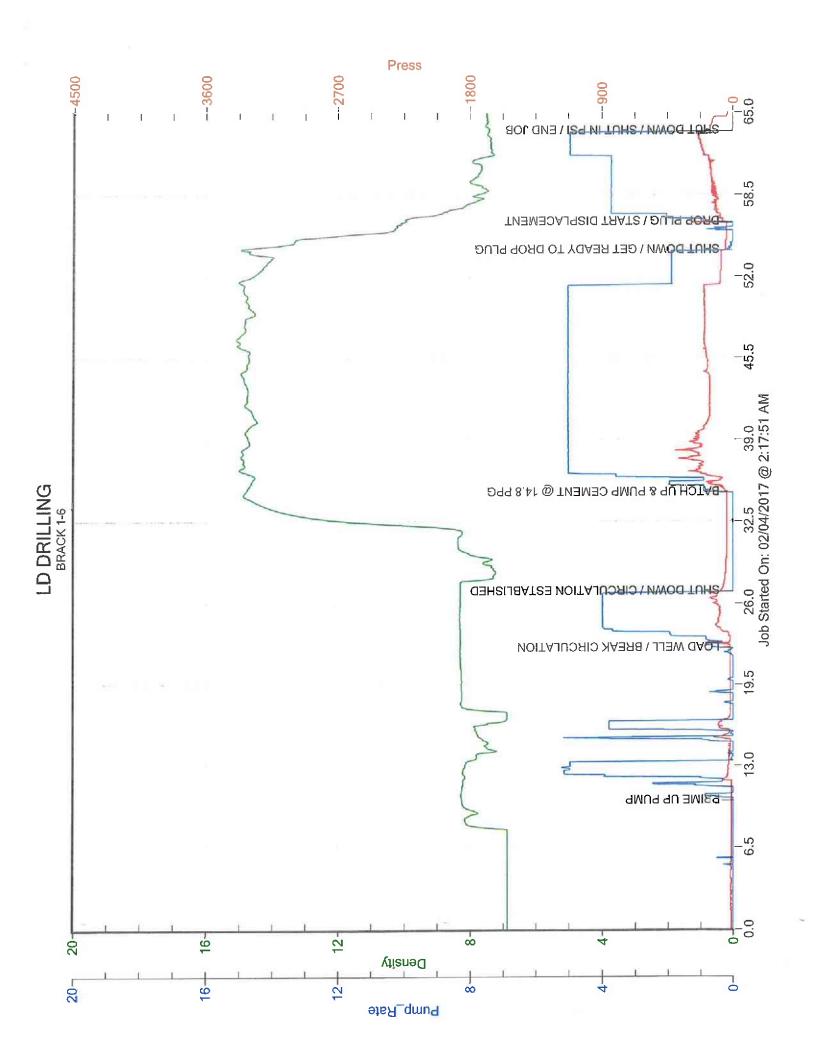

|      | PUMP        | RATES      | DENSITY | PRESS | STG TOT | TOTAL  | REMARKS                             |  |  |  |
|------|-------------|------------|---------|-------|---------|--------|-------------------------------------|--|--|--|
| TIME | WATER (gpm) | PUMP (bpm) | (lb/gl) | (psi) | (bbls)  | (bbls) | KENAKIO                             |  |  |  |
| 2:28 | 66          | 0.0        | 8.26    | 12    | 7       | 4.5    | PRIME UP PUMP                       |  |  |  |
| 2:40 | 1           | 0.0        | 8.30    | 19    | 7       | 0.1    | LOAD WELL / BREAK CIRCULATION       |  |  |  |
| 2:45 | 348         | 0.0        | 8.30    | 85    | 7       | 14.1   | SHUT DOWN / CIRCULATION ESTABLISHED |  |  |  |
| 2:53 | 4           | 0.0        | 14.84   | 42    | 7       | 0.0    | BATCH UP & PUMP CEMENT @ 14.8 PPG   |  |  |  |
| 3:12 | 3           | 0.1        | 14.81   | 55    | 7       | 84.3   | SHUT DOWN / GET READY TO DROP PLUG  |  |  |  |
| 3:14 | 6           | 0.5        | 10.03   | 280   | 7       | 84.5   | DROP PLUG / START DISPLACEMENT      |  |  |  |
| 3:22 | 2           | 0.0        | 7.42    | 163   | 7       | 27.9   | SHUT DOWN / SHUT IN PSI / END JOB   |  |  |  |

### Summary

| Max Fl. Rate | Avg Fl. Rate | Max Psi | Avg Psi |
|--------------|--------------|---------|---------|
| 0.5          | 2.3          | 396     | 139     |

| Customer Acknowledgement: | Service Rating:             | Cementer:  | PRODUCTS USED                                           |  |  |  |
|---------------------------|-----------------------------|------------|---------------------------------------------------------|--|--|--|
|                           | Satisfactory Unsatisfactory | CORY THAUT | 60/40 Poz + 3% CaCl + 2% Gel + 1/4 lb/sk<br>Cello Flake |  |  |  |