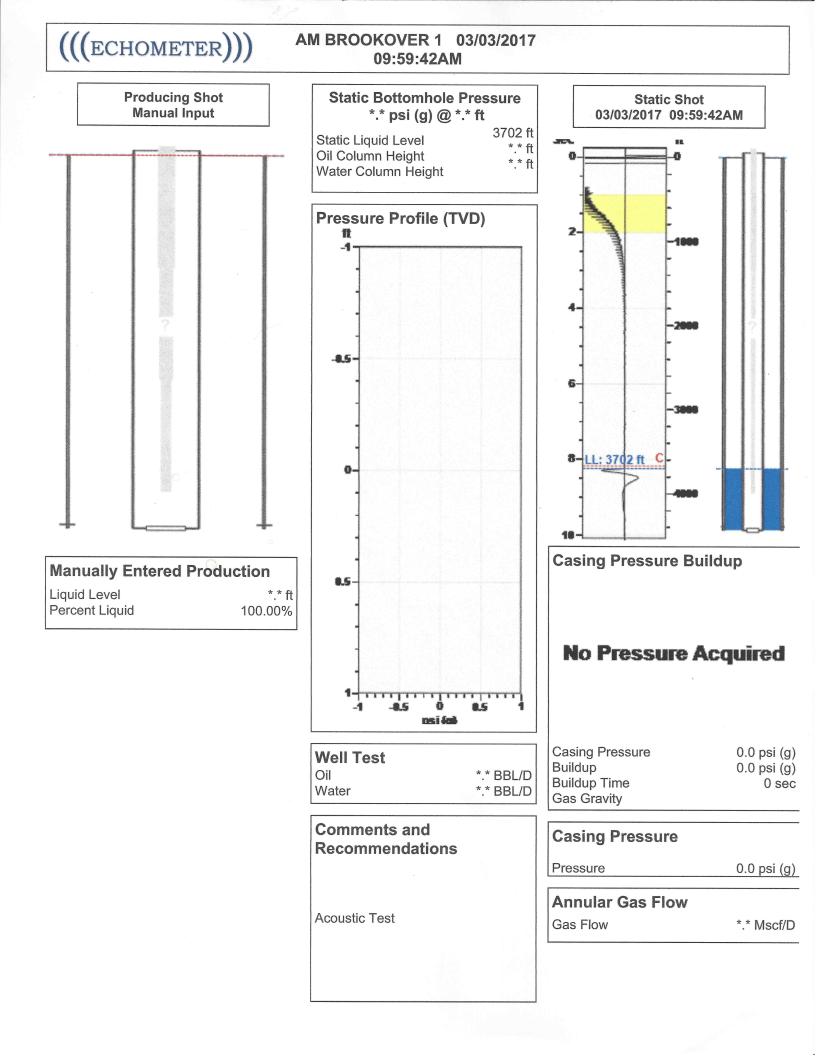

Re: Temporary Abandonment API 15-171-20512-00-00 BROOKOVER (SAM) 1 NW/4 Sec.31-17S-31W Scott County, Kansas

Dear E. L. Whitmer, Jr.:

"Your temporary abandonment (TA) application for the well listed above has been approved. In accordance with K.A.R. 82-3-111 the TA status of this well will expire 03/14/2018.