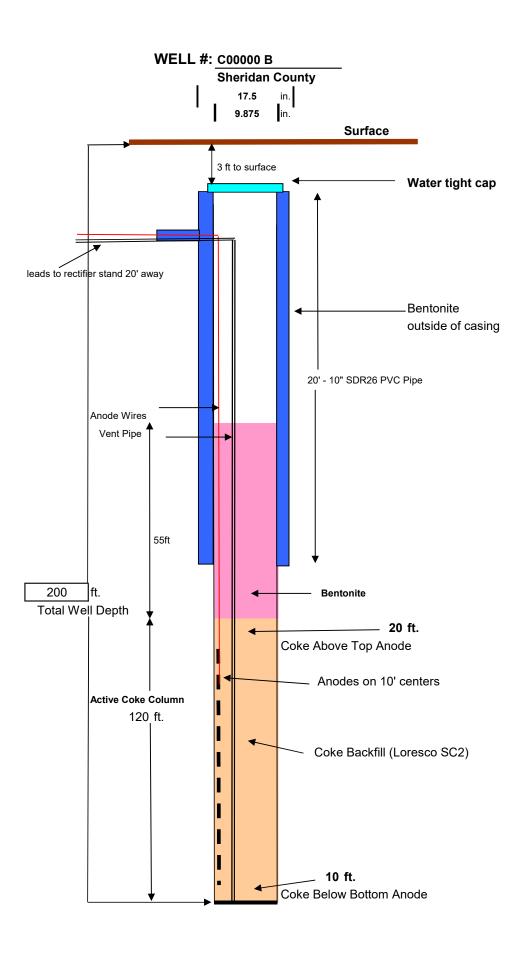

#### **CATHODIC PROTECTION BOREHOLE INTENT**

Must be approved by the KCC sixty (60) days prior to commencing well.

| Form KSONA-1, Certification of Compliance with the Kansas S                                                                                                                                             | urface Owner Notification Act, MUST be submitted with this form.                            |
|---------------------------------------------------------------------------------------------------------------------------------------------------------------------------------------------------------|---------------------------------------------------------------------------------------------|
| Expected Spud Date:                                                                                                                                                                                     | Spot Description:                                                                           |
| month day year                                                                                                                                                                                          |                                                                                             |
|                                                                                                                                                                                                         |                                                                                             |
| OPERATOR: License#                                                                                                                                                                                      | feet from N / S Line of Section                                                             |
| Name:                                                                                                                                                                                                   | feet from E / W Line of Section                                                             |
| Address 1:                                                                                                                                                                                              | Is SECTION: Regular Irregular?                                                              |
| Address 2:                                                                                                                                                                                              | (Check directions from nearest outside corner boundries)                                    |
| City: State: Zip: +                                                                                                                                                                                     | County:                                                                                     |
| Contact Person:                                                                                                                                                                                         | Facility Name:                                                                              |
| Phone:                                                                                                                                                                                                  | Borehole Number:                                                                            |
| CONTRACTOR II' "                                                                                                                                                                                        | Ground Surface Elevation: MSL                                                               |
| CONTRACTOR: License#                                                                                                                                                                                    | Cathodic Borehole Total Depth:                                                              |
| Name:                                                                                                                                                                                                   | Depth to Bedrock:                                                                           |
| Type Drilling Equipment: Mud Rotary Cable                                                                                                                                                               | Water Information                                                                           |
| Air Rotary Other                                                                                                                                                                                        | Aquifer Penetration: None Single Multiple                                                   |
| Construction Features                                                                                                                                                                                   |                                                                                             |
| Length of Cathodic Surface (Non-Metallic) Casing                                                                                                                                                        | Depth to bottom of fresh water:                                                             |
| Planned to be set:feet                                                                                                                                                                                  | Depth to bottom of usable water:  Water well within one-quarter mile: Yes No                |
| Length of Conductor pipe (if any): feet                                                                                                                                                                 | Public water supply well within one mile: Yes No                                            |
| Surface casing borehole size: inches                                                                                                                                                                    |                                                                                             |
| Cathodic surface casing size: inches                                                                                                                                                                    | Water Source for Drilling Operations:  Well Farm Pond Stream Other                          |
| Cathodic surface casing centralizers set at depths of:;;                                                                                                                                                |                                                                                             |
| ;;;;;                                                                                                                                                                                                   | Water Well Location:                                                                        |
| Cathodic surface casing will terminate at:                                                                                                                                                              | DWR Permit #                                                                                |
| ☐ Above surface ☐ Surface Vault ☐ Below Surface Vault                                                                                                                                                   | Standard Dimension Ratio (SDR) is =                                                         |
| Pitless casing adaptor will be used: Yes No Depthfeet                                                                                                                                                   | (Cathodic surface csg. O.D. in inches / MWT in inches = SDR)                                |
| Anode installation depths are:;; ;; ;                                                                                                                                                                   | Annular space between borehole and casing will be grouted with:                             |
|                                                                                                                                                                                                         | Concrete Neat Cement Bentonite Cement Bentonite Clay                                        |
| ;;;;;;                                                                                                                                                                                                  | Anode vent pipe will be set at: feet above surface                                          |
|                                                                                                                                                                                                         | Anode conductor (backfill) material TYPE:                                                   |
|                                                                                                                                                                                                         | Depth of BASE of Backfill installation material:                                            |
| AFFIDAVIT                                                                                                                                                                                               | Depth of TOP of Backfill installation material:                                             |
| The undersigned hereby affirms that the drilling, completion and eventual plugging                                                                                                                      | Borehole will be Pre-Plugged? Yes No                                                        |
| of this well will comply with K.S.A. 55-101 et. seq.                                                                                                                                                    |                                                                                             |
| t is agreed that the following minimum requirements will be met:                                                                                                                                        |                                                                                             |
| A Natification and a District office and a second line and a second before all and a                                                                                                                    |                                                                                             |
| <ol> <li>Notify the appropriate District office prior to spudding and again before plugging the<br/>and placement is necessary prior to plugging. In all cases, notify District Office prior</li> </ol> |                                                                                             |
| 2. Notify appropriate District Office 48 hours prior to workover or re-entry.                                                                                                                           | to any grounning.                                                                           |
| B. A copy of the approved notice of intent to drill shall be posted on each drilling rig.                                                                                                               |                                                                                             |
| <ol> <li>The minimum amount of cathodic surface casing as specified below shall be set by g</li> </ol>                                                                                                  | grouting to the top when the cathodic surface casing is set                                 |
|                                                                                                                                                                                                         | orm CB-1). b. File Certification of Compliance with Kansas Surface Owner Notification       |
| Act (form KSONA-1) with Cathodic Protection Borehole Intent (CB-1) c. File Comple                                                                                                                       | ·                                                                                           |
| d. Submit plugging report (CP-4) within 60 days after final plugging is completed.                                                                                                                      |                                                                                             |
|                                                                                                                                                                                                         |                                                                                             |
|                                                                                                                                                                                                         |                                                                                             |
| Submitted Electronically                                                                                                                                                                                |                                                                                             |
| ,                                                                                                                                                                                                       |                                                                                             |
| For KCC Has ONLY                                                                                                                                                                                        |                                                                                             |
| For KCC Use ONLY                                                                                                                                                                                        |                                                                                             |
| API # 15                                                                                                                                                                                                | If this permit has expired or will not be drilled, check a box below, sign, date and return |
| Conductor pipe requiredfeet                                                                                                                                                                             | to the address below.                                                                       |
| Minimum Cathodic Surface Casing Required: feet                                                                                                                                                          | Permit Expired Well Not Drilled                                                             |
| Approved by:                                                                                                                                                                                            |                                                                                             |
| This authorization expires:                                                                                                                                                                             |                                                                                             |
| (This authorization void if drilling not started within 12 months of approval date.)                                                                                                                    |                                                                                             |
|                                                                                                                                                                                                         | Date Signature of Operator or Agent                                                         |
| Spud date: Agent:                                                                                                                                                                                       | Date Signature of Operator of Agent                                                         |
| -1                                                                                                                                                                                                      | L                                                                                           |