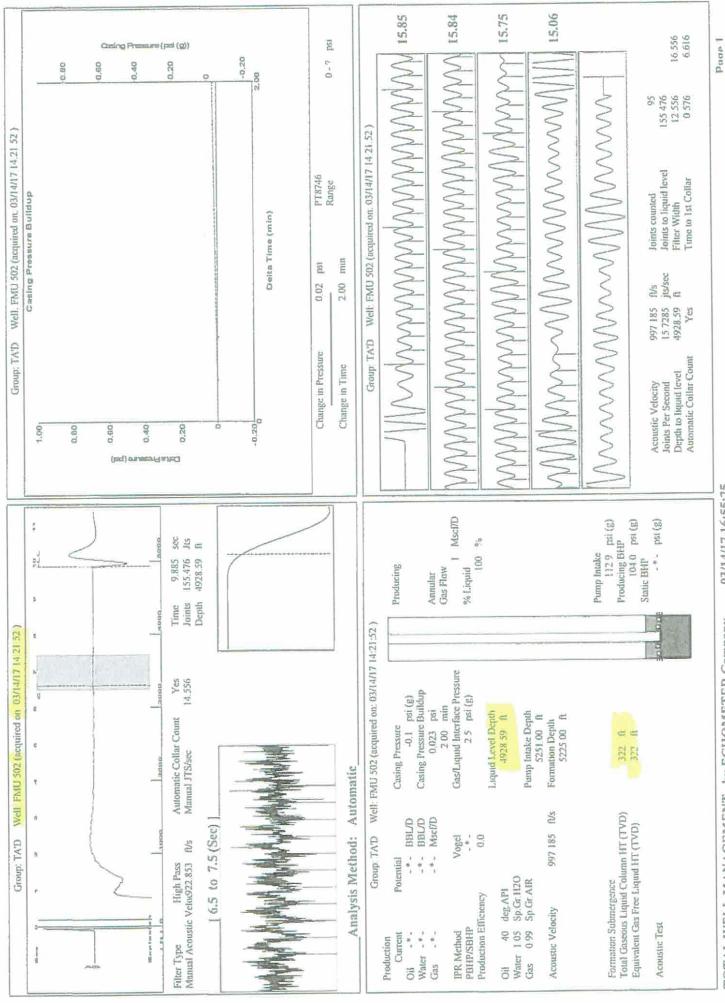

| KCC District Office #3 - 1500 SW Seventh Steet, Chanute, KS 66720                      | Phone 620.432.2300 |
| Ann has been the first the first term of term | KCC District Office #4 - 2301 E. 13th Street, Hays, KS 67601-2651                      | Phone 785.625.0550 |



36+33+91 L1/P1/E0

TOTAL WELL MANACEMENT IN ECHOMETER Company



Phone: 620-682-7933 http://kcc.ks.gov/

Pat Apple, Chairman Shari Feist Albrecht, Commissioner Jay Scott Emler, Commissioner Sam Brownback, Governor

March 21, 2017

Katherine McClurkan Merit Energy Company, LLC 13727 Noel Road, Suite 1200 Dallas, TX 75240

Re: Temporary Abandonment API 15-081-21362-00-00 Frey Morrow Unit 502 NW/4 Sec.36-27S-34W Haskell County, Kansas

Dear Katherine McClurkan:

"Your temporary abandonment (TA) application for the well listed above has been approved. In accordance with K.A.R. 82-3-111 the TA status of this well will expire 03/21/2018.

\* If you return this well to service or plug it, please notify the District Office.

\* If you sell this well you are required to file a Transfer of Operato