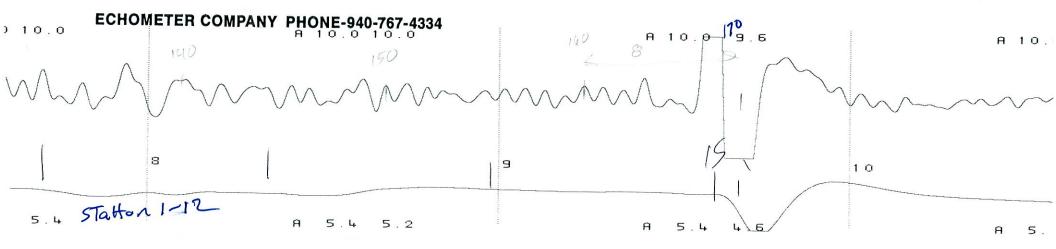

Re: Temporary Abandonment API 15-025-20881-00-00 STATTON 1-12 NW/4 Sec.12-30S-25W Clark County, Kansas

Dear Tom Melland:

"Your temporary abandonment (TA) application for the well listed above has been approved. In accordance with K.A.R. 82-3-111 the TA status of this well will expire 03/21/2018.