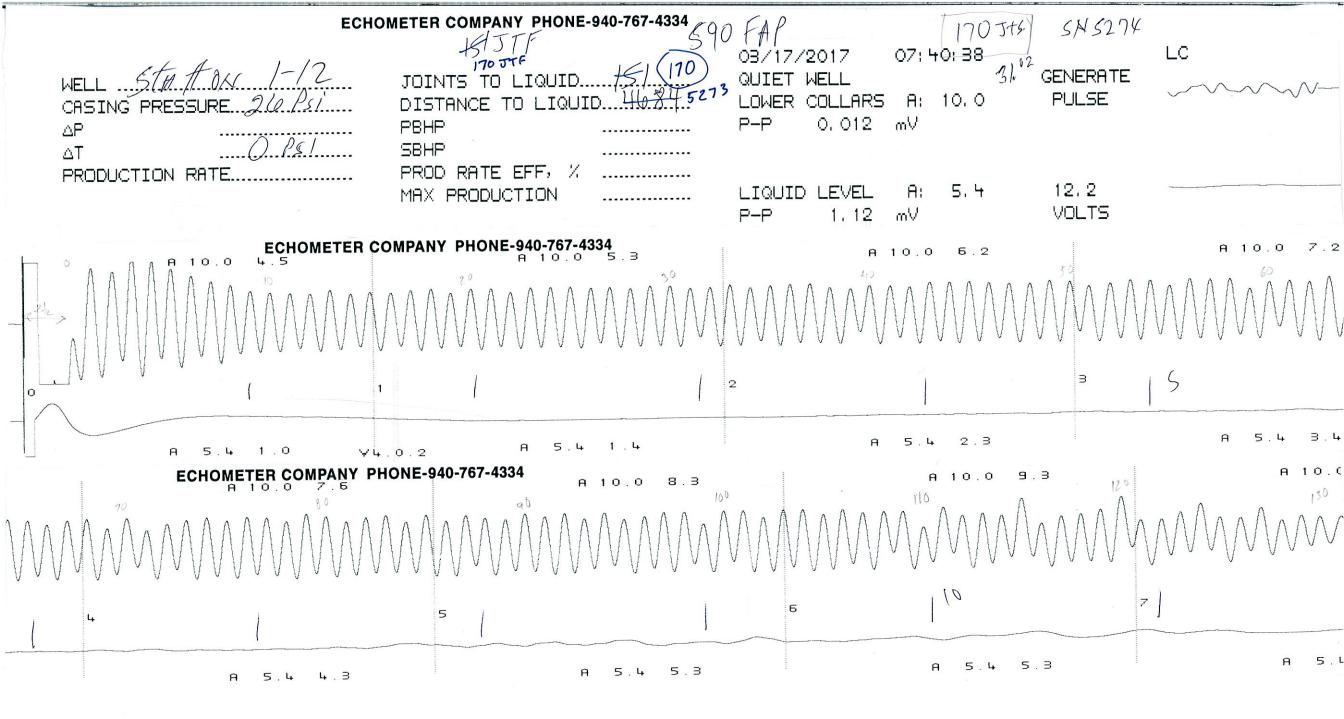

Re: Temporary Abandonment API 15-025-20881-00-00 STATTON 1-12 NW/4 Sec.12-30S-25W Clark County, Kansas

Dear Tom Melland:

"Your temporary abandonment (TA) application for the well listed above has been approved. In accordance with K.A.R. 82-3-111 the TA status of this well will expire 03/21/2018.