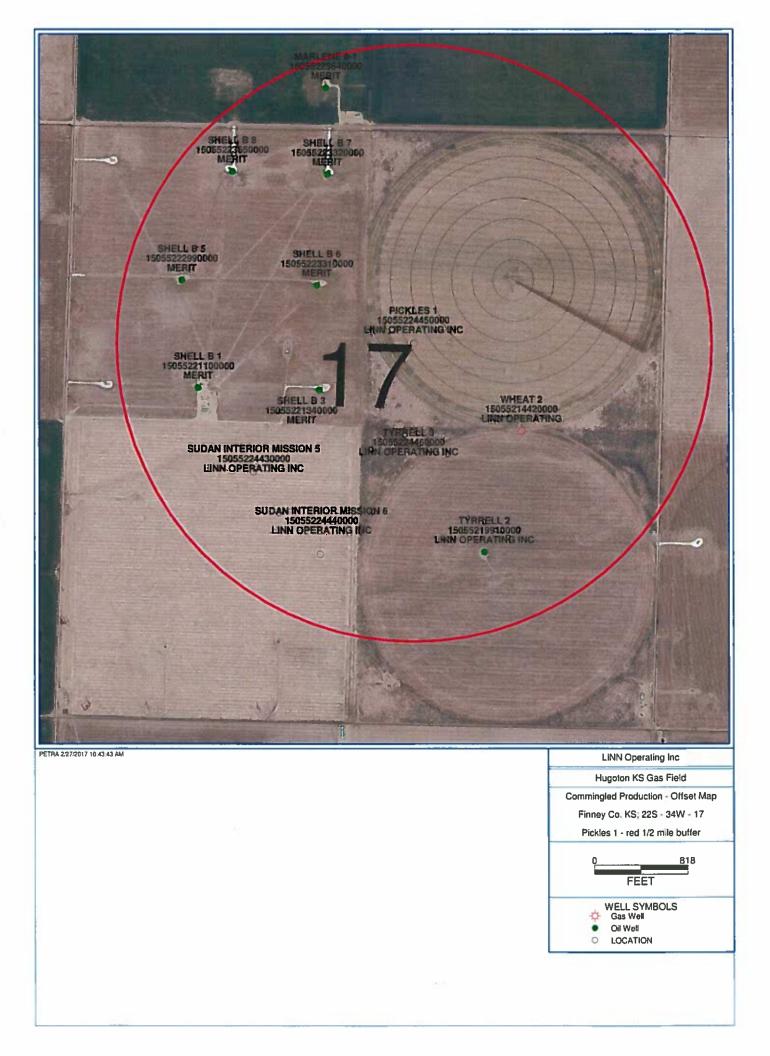

## AFFIDAVIT OF NOTICE SERVED

 Re:
 Application for:
 LINN Operating, Inc.

 Weil Name:
 Pickles 1-17
 Legal Location:
 SE NW SW NE Sec. 17 T22S R34W

 The undersigned hereby certificates that he / she is a duly authorized agent for the applicant, and that on the day
 20th of March ,

Merit Energy Company, LLC

13727 Noel Rd. Ste. 1200, Dallas, TX 75240

Shawn Hildreth

Protests may be filed by any party having a valid interest in the application. Petitions for protests shall be in writing and shall clearly identify the name and address of the protestant and the title of the application. The petition shall include a clear and concise statement of the direct and substantial interest of the protestant in the proceedings, including the manner in which the protestant may be affected, and the nature, extent, character and grounds of the protest. Protestants shall serve the protest upon the applicant by mail or personal service at the same time or before the protestant files the protest with the Conservation Division. Protests must be filed within 30 days of the publication notice of the application.