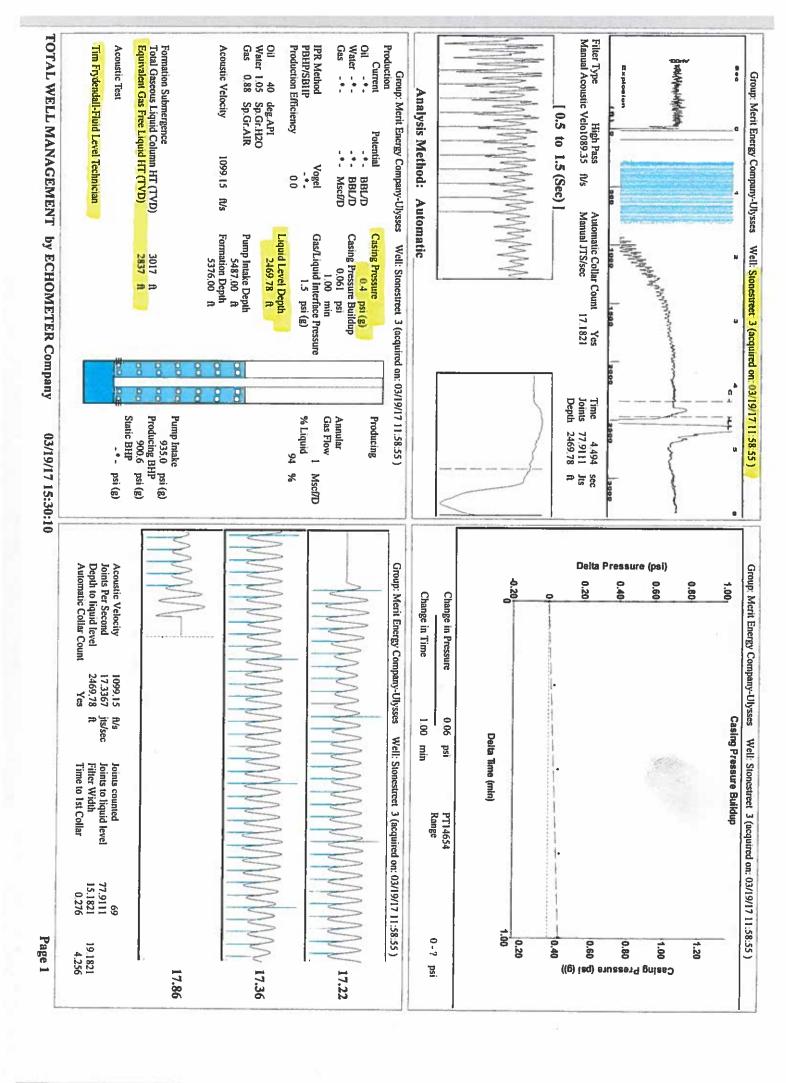

| KCC District Office #4 - 2301 E. 13th Street, Hays, KS 67601-2651                      | Phone 785.625.0550 |



Conservation Division District Office No. 1 210 E. Frontview, Suite A Dodge City, KS 67801



Phone: 620-682-7933 http://kcc.ks.gov/

Sam Brownback, Governor

Pat Apple, Chairman Shari Feist Albrecht, Commissioner Jay Scott Emler, Commissioner

March 21, 2017

Katherine McClurkan Merit Energy Company, LLC 13727 Noel Road, Suite 1200 Dallas, TX 75240

Re: Temporary Abandonment API 15-081-21418-00-00 Stonestreet A 3-1 N/2 Sec.10-28S-34W Haskell County, Kansas

## Dear Katherine McClurkan:

- "Your temporary abandonment (TA) application for the well listed above has been approved. In accordance with K.A.R. 82-3-111 the TA status of this well will expire 03/21/2018.
- \* If you return this well to service or plug it, please notify the District Office.
- \* If you sell this well you are requi