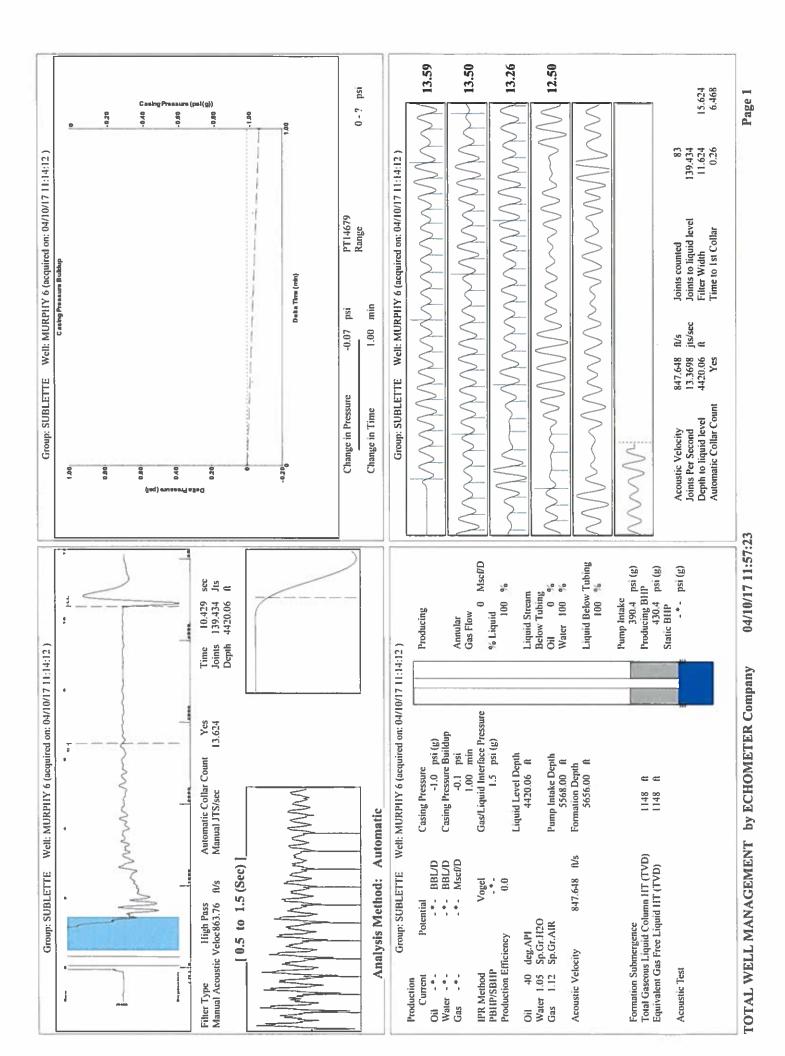

---------------------------------------------------------------------------------------------------------------------------------------------------------------------------------------------------------------------------------------------------------------------------------------|----------------------------------------------------------------------------------------|--------------------|--|
| Name      | KCC District Office #2 - 3450 N. Rock Road, Building 600, Suite 601, Wichita, KS 67226 | Phone 316.337.7400 |  |
| The state of the s | KCC District Office #3 - 1500 SW Seventh Steet, Chanute, KS 66720                      | Phone 620.432.2300 |  |
| Some Street Street State | KCC District Office #4 - 2301 E. 13th Street, Hays, KS 67601-2651                      | Phone 785.261.6250 |  |



Conservation Division District Office No. 1 210 E. Frontview, Suite A Dodge City, KS 67801



Phone: 620-682-7933 http://kcc.ks.gov/

Sam Brownback, Governor

Pat Apple, Chairman Shari Feist Albrecht, Commissioner Jay Scott Emler, Commissioner

April 11, 2017

Katherine McClurkan Merit Energy Company, LLC 13727 Noel Road, Suite 1200 Dallas, TX 75240

Re: Temporary Abandonment API 15-081-21786-00-00 Murphy 6-L27-29-32 SW/4 Sec.27-29S-32W Haskell County, Kansas

## Dear Katherine McClurkan:

"Your temporary abandonment (TA) application for the well listed above has been approved. In accordance with K.A.R. 82-3-111 the TA status of this well will expire 04/11/2018.

- \* If you return this well to service or plug it, please notify the District Office.
- \* If you sell this well you are requ