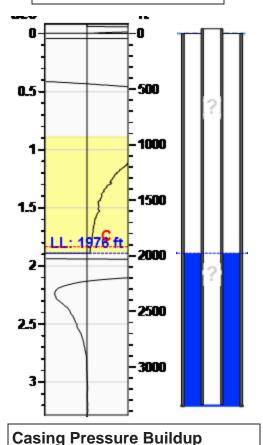

## **Static Bottomhole Pressure** \*.\* psi (g) @ \*.\* ft

\*.\* ft \*.\* ft

1976 ft Static Liquid Level Oil Column Height Water Column Height