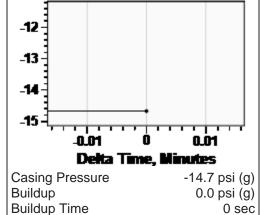

# **Casing Pressure** Pressure -14.7 psi (g)

Gas Gravity

Conservation Division District Office No. 4 2301 E. 13th Street Hays, KS 67601-2651

Phone: 785-625-0550 Fax: 785-625-0564 http://kcc.ks.gov/

Sam Brownback, Governor