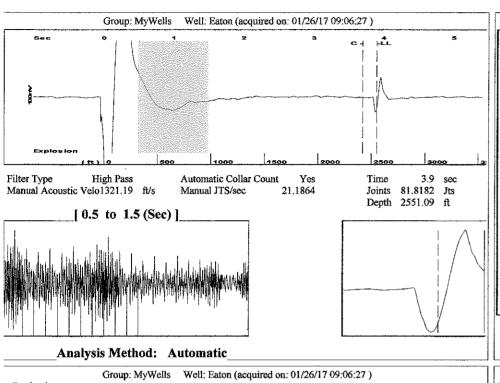

| KCC District Office #3 - 1500 SW Seventh Steet, Chanute, KS 66720                      | Phone 620.432.2300 |  |
| Since Street State | KCC District Office #4 - 2301 E. 13th Street, Hays, KS 67601-2651                      | Phone 785.261.6250 |  |









Conservation Division District Office No. 1 210 E. Frontview, Suite A Dodge City, KS 67801



Phone: 620-682-7933 http://kcc.ks.gov/

Sam Brownback, Governor

Pat Apple, Chairman Shari Feist Albrecht, Commissioner Jay Scott Emler, Commissioner

April 18, 2017

Melody C. Fletcher Oil Producers Inc. of Kansas 1710 WATERFRONT PKWY WICHITA, KS 67206-6603

Re: Temporary Abandonment API 15-175-20184-00-00 EATON #1-27 SE/4 Sec.27-33S-31W Seward County, Kansas

## Dear Melody C. Fletcher:

"Your temporary abandonment (TA) application for the well listed above has been approved. In accordance with K.A.R. 82-3-111 the TA status of this well will expire 04/18/2018.

- \* If you return this well to service or plug it, please notify the District Office.
- \* If you sell this well you are requir