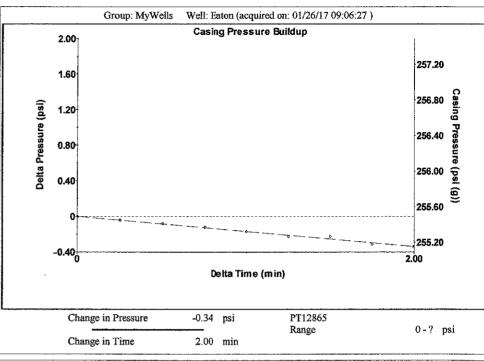

| KCC District Office #3 - 1500 SW Seventh Steet, Chanute, KS 66720                      | Phone 620.432.2300 |  |
| Since Street State | KCC District Office #4 - 2301 E. 13th Street, Hays, KS 67601-2651                      | Phone 785.261.6250 |  |









Conservation Division District Office No. 1 210 E. Frontview, Suite A Dodge City, KS 67801



Phone: 620-682-7933 http://kcc.ks.gov/

Sam Brownback, Governor

Pat Apple, Chairman Shari Feist Albrecht, Commissioner Jay Scott Emler, Commissioner

April 18, 2017

Melody C. Fletcher Oil Producers Inc. of Kansas 1710 WATERFRONT PKWY WICHITA, KS 67206-6603

Re: Temporary Abandonment API 15-175-20184-00-00 EATON #1-27 SE/4 Sec.27-33S-31W Seward County, Kansas

## Dear Melody C. Fletcher:

"Your temporary abandonment (TA) application for the well listed above has been approved. In accordance with K.A.R. 82-3-111 the TA status of this well will expire 04/18/2018.

- \* If you return this well to service or plug it, please notify the District Office.
- \* If you sell this well you are required