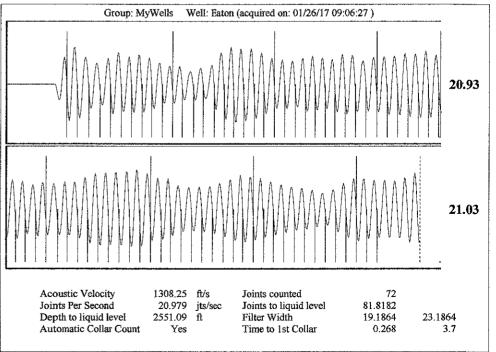

| KCC District Office #3 - 1500 SW Seventh Steet, Chanute, KS 66720                      | Phone 620.432.2300 |  |
| Since Street State | KCC District Office #4 - 2301 E. 13th Street, Hays, KS 67601-2651                      | Phone 785.261.6250 |  |









Conservation Division District Office No. 1 210 E. Frontview, Suite A Dodge City, KS 67801



Phone: 620-682-7933 http://kcc.ks.gov/

Sam Brownback, Governor

Pat Apple, Chairman Shari Feist Albrecht, Commissioner Jay Scott Emler, Commissioner

April 18, 2017

Melody C. Fletcher Oil Producers Inc. of Kansas 1710 WATERFRONT PKWY WICHITA, KS 67206-6603

Re: Temporary Abandonment API 15-175-20184-00-00 EATON #1-27 SE/4 Sec.27-33S-31W Seward County, Kansas

## Dear Melody C. Fletcher:

"Your temporary abandonment (TA) application for the well listed above has been approved. In accordance with K.A.R. 82-3-111 the TA status of this well will expire 04/18/2018.

- \* If you return this well to service or plug it, please notify the District Office.
- \* If you sell this well you are required to