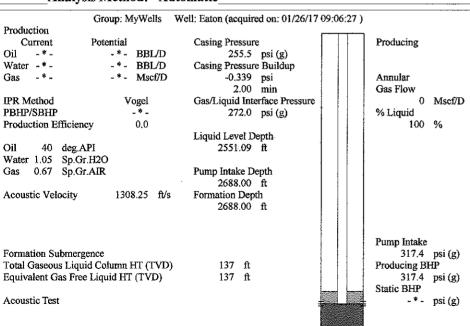

| KCC District Office #3 - 1500 SW Seventh Steet, Chanute, KS 66720                      | Phone 620.432.2300 |  |
| Since Street State | KCC District Office #4 - 2301 E. 13th Street, Hays, KS 67601-2651                      | Phone 785.261.6250 |  |









Conservation Division District Office No. 1 210 E. Frontview, Suite A Dodge City, KS 67801



Phone: 620-682-7933 http://kcc.ks.gov/

Sam Brownback, Governor

Pat Apple, Chairman Shari Feist Albrecht, Commissioner Jay Scott Emler, Commissioner

April 18, 2017

Melody C. Fletcher Oil Producers Inc. of Kansas 1710 WATERFRONT PKWY WICHITA, KS 67206-6603

Re: Temporary Abandonment API 15-175-20184-00-00 EATON #1-27 SE/4 Sec.27-33S-31W Seward County, Kansas

## Dear Melody C. Fletcher:

"Your temporary abandonment (TA) application for the well listed above has been approved. In accordance with K.A.R. 82-3-111 the TA status of this well will expire 04/18/2018.

- \* If you return this well to service or plug it, please notify the District Office.
- \* If you sell this well you are required t