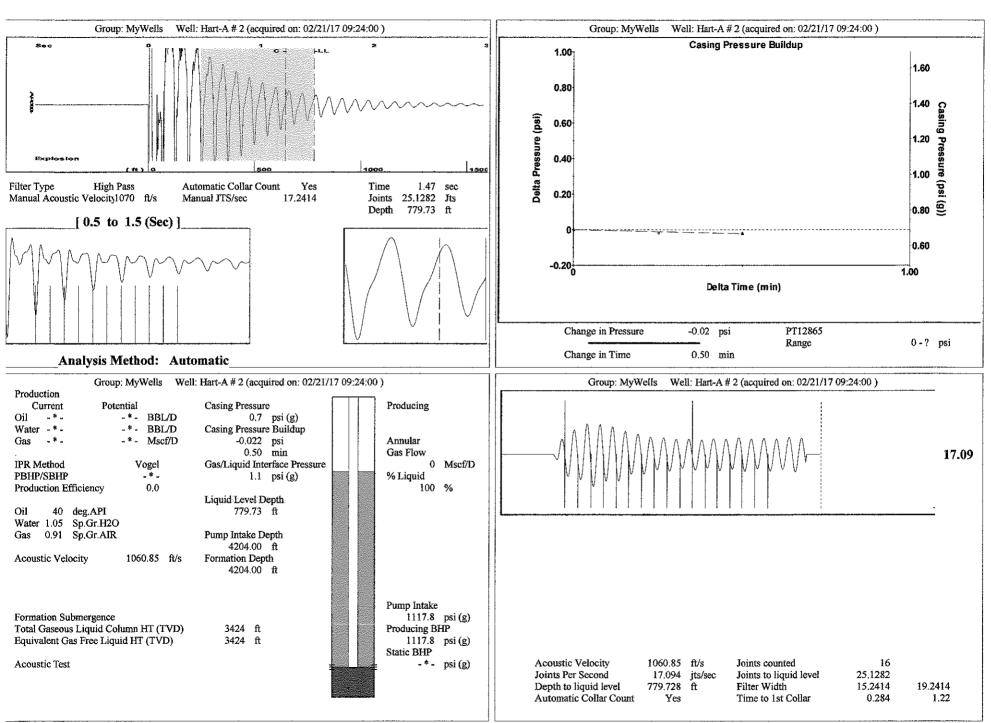

| KCC District Office #4 - 2301 E. 13th Street, Hays, KS 67601-2651                      | Phone 785.261.6250 |



Conservation Division District Office No. 1 210 E. Frontview, Suite A Dodge City, KS 67801



Phone: 620-682-7933 http://kcc.ks.gov/

Sam Brownback, Governor

Pat Apple, Chairman Shari Feist Albrecht, Commissioner Jay Scott Emler, Commissioner

April 18, 2017

Melody C. Flecther Oil Producers Inc. of Kansas 1710 WATERFRONT PKWY WICHITA, KS 67206-6603

Re: Temporary Abandonment API 15-185-11852-00-01 HART A 2 SW/4 Sec.15-25S-15W Stafford County, Kansas

## Dear Melody C. Flecther:

- "Your temporary abandonment (TA) application for the well listed above has been approved. In accordance with K.A.R. 82-3-111 the TA status of this well will expire 04/18/2018.
- \* If you return this well to service or plug it, please notify the District Office.
- \* If you sell this well you are required to