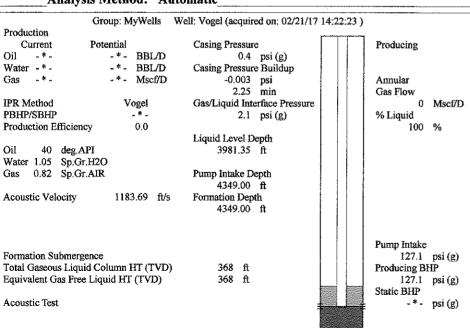

## **Obstruction in casing**

Pursuant to K.A.R. 82-3-111, the well must be plugged, or returned to service, or obtain temporary abandonment status by June 15, 2017.

This deadline does NOT override any compliance deadline given to you in any Commission Order.