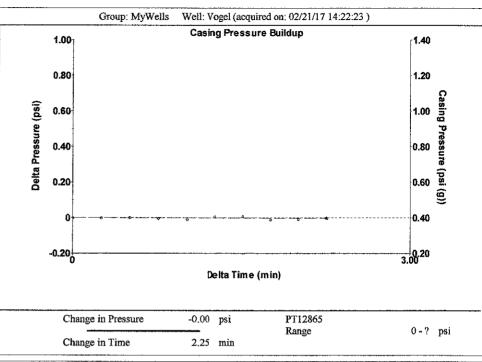

## **Obstruction in casing**

Pursuant to K.A.R. 82-3-111, the well must be plugged, or returned to service, or obtain temporary abandonment status by June 15, 2017.

This deadline does NOT override any compliance deadline given to you in any Commission Order.