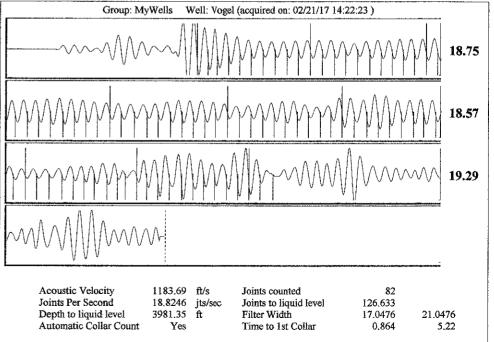

## **Obstruction in casing**

Pursuant to K.A.R. 82-3-111, the well must be plugged, or returned to service, or obtain temporary abandonment status by June 15, 2017.

This deadline does NOT override any compliance deadline given to you in any Commission Order.