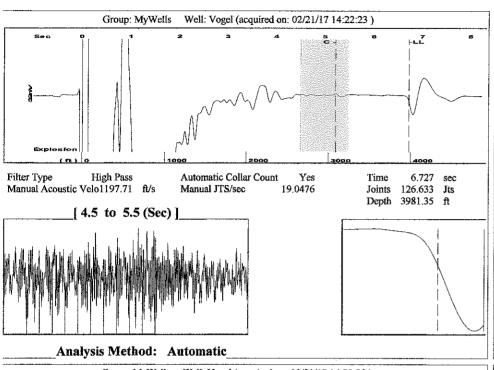

## **Obstruction in casing**

Pursuant to K.A.R. 82-3-111, the well must be plugged, or returned to service, or obtain temporary abandonment status by June 15, 2017.

This deadline does NOT override any compliance deadline given to you in any Commission Order.