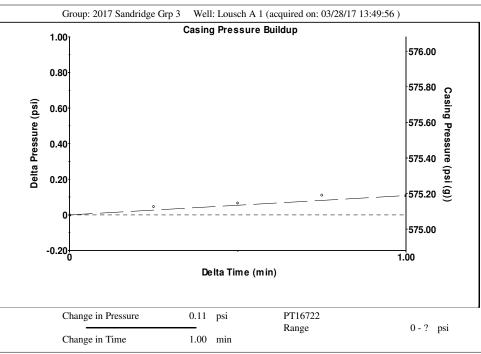

### **Casing Pressure Buildup**

Change in Pressure 0.108 psi 1.00 min Over Change in Time

Bottomhole Temperature 150 deg F