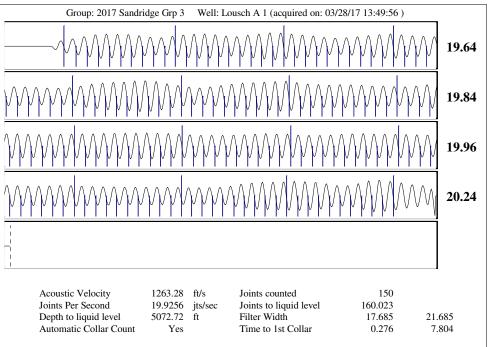

#### **Conditions**

| Pressure             |            |         | Production             |            |        |
|----------------------|------------|---------|------------------------|------------|--------|
| Static BHP           | 1084.0     | psi (g) | Oil Production         | 0          | BBL/D  |
| Static BHP Method    | Acoustic   |         | Water Production       | 1          | BBL/D  |
| Static BHP Date      | 03/28/2017 |         | Gas Production         | -*-        | Mscf/D |
|                      |            |         | Production Date        | 03/26/2017 |        |
| Producing BHP        | -*-        | psi (g) |                        |            |        |
| Producing BHP Method | _ * _      |         | Temperatures           |            |        |
| Producing BHP Date   | -*-        |         | Surface Temperature    | 70         | deg F  |
| Formation Depth      | 6016.00    | ft      | Bottomhole Temperature |            | deg F  |