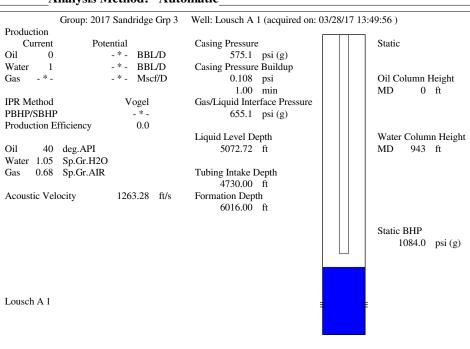

#### **Conditions**

| Pressure             |            |         | Production             |            |        |
|----------------------|------------|---------|------------------------|------------|--------|
| Static BHP           | 1084.0     | psi (g) | Oil Production         | 0          | BBL/D  |
| Static BHP Method    | Acoustic   |         | Water Production       | 1          | BBL/D  |
| Static BHP Date      | 03/28/2017 |         | Gas Production         | -*-        | Mscf/D |
|                      |            |         | Production Date        | 03/26/2017 |        |
| Producing BHP        | -*-        | psi (g) |                        |            |        |
| Producing BHP Method | _ * _      |         | Temperatures           |            |        |
| Producing BHP Date   | -*-        |         | Surface Temperature    | 70         | deg F  |
| Formation Depth      | 6016.00    | ft      | Bottomhole Temperature |            | deg F  |

#### **Surface Producing Pressures**

**Tubing Pressure** - \* - psi (g) Casing Pressure 575.1 psi (g)

### **Casing Pressure Buildup**

Change in Pressure 0.108 psi 1.00 min Over Change in Time

Bottomhole Temperature 150 deg F