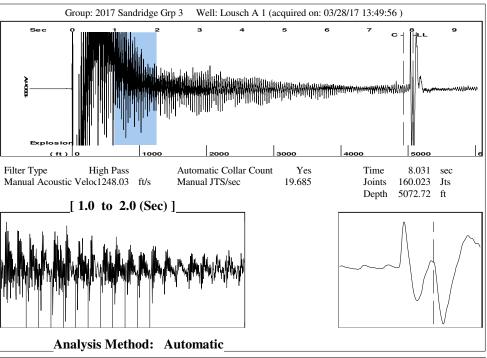

#### **Conditions**

| Pressure             |            |         | Production             |            |        |
|----------------------|------------|---------|------------------------|------------|--------|
| Static BHP           | 1084.0     | psi (g) | Oil Production         | 0          | BBL/D  |
| Static BHP Method    | Acoustic   |         | Water Production       | 1          | BBL/D  |
| Static BHP Date      | 03/28/2017 |         | Gas Production         | -*-        | Mscf/D |
|                      |            |         | Production Date        | 03/26/2017 |        |
| Producing BHP        | -*-        | psi (g) |                        |            |        |
| Producing BHP Method | _ * _      |         | Temperatures           |            |        |
| Producing BHP Date   | -*-        |         | Surface Temperature    | 70         | deg F  |
| Formation Depth      | 6016.00    | ft      | Bottomhole Temperature |            | deg F  |

#### **Surface Producing Pressures**

**Tubing Pressure** - \* - psi (g) Casing Pressure 575.1 psi (g)