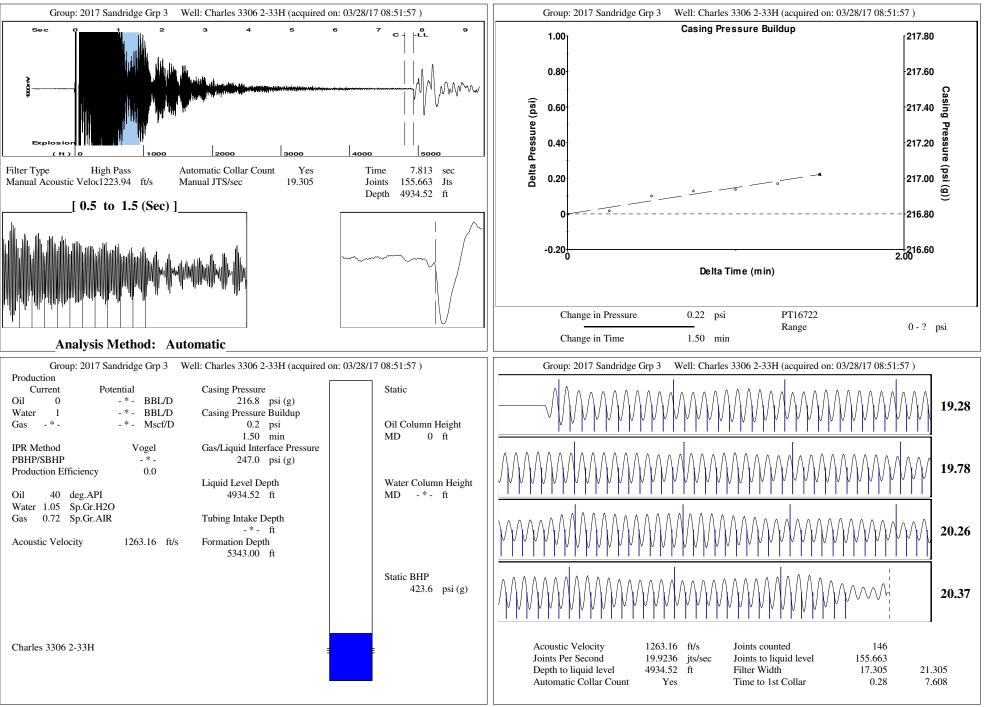

| W<br>Co<br>O<br>Le<br>El<br>Pr                                                                | eneral<br>fell ID<br>fell<br>ompany<br>perator<br>ease Name<br>evation<br>roduction Method | Ch                                        | arles 3306 2-3<br>1309                                               | 33H<br>dge<br>- * -                           |                                           |                                                    | Surface Unit<br>Manufacturer<br>Unit Class<br>Unit API Number<br>Measured Stroke Length<br>Rotation<br>Counter Balance Effect (Weights Level)<br>Weight Of Counter Weights                                                                                                         | - * -<br>Conventional<br>- * -<br>- * - in<br>CW<br>- * - Klb<br>2000 lb                                            |                                                |
|-----------------------------------------------------------------------------------------------|--------------------------------------------------------------------------------------------|-------------------------------------------|----------------------------------------------------------------------|-----------------------------------------------|-------------------------------------------|----------------------------------------------------|------------------------------------------------------------------------------------------------------------------------------------------------------------------------------------------------------------------------------------------------------------------------------------|---------------------------------------------------------------------------------------------------------------------|------------------------------------------------|
|                                                                                               | ataset Descriptio                                                                          | n                                         |                                                                      |                                               |                                           |                                                    | Prime Mover<br>Motor Type<br>Rated HP<br>Run Time<br>MFG/Comment                                                                                                                                                                                                                   | Electric<br>-*- HP<br>24 hr/day                                                                                     |                                                |
|                                                                                               |                                                                                            |                                           |                                                                      |                                               |                                           |                                                    | Electric Motor Parameters<br>Rated Full Load AMPS<br>Rated Full Load RPM<br>Synchronous RPM<br>Voltage<br>Hertz<br>Phase<br>Power Consumption<br>Power Demand                                                                                                                      | - * -<br>- * -<br>1200<br>- * -<br>60<br>3<br>5<br>8 \$/KW                                                          |                                                |
| Fubulars     Pump       Fubing OD     - * - in   Plunger Diameter - * - in                    |                                                                                            |                                           |                                                                      | Co                                            | nditions                                  |                                                    |                                                                                                                                                                                                                                                                                    |                                                                                                                     |                                                |
| Tubing OD<br>Casing OD<br>Average Joint Length<br>Anchor Depth<br>Kelly Bushing<br>Rod String | -*- ft<br>20.00 ft                                                                         | ₁ ₽ι<br>**]<br>₽                          | imp Intake De<br>Total Rod Leng<br><b>Olished Ro</b><br>Dished Rod D | epth<br>gth > Pump I<br><b>od</b><br>viameter | - * - in<br>- * - ft<br>Depth<br>- * - in |                                                    | Pressure         Static BHP       423.6 psi (g)         Static BHP Method       Acoustic         Static BHP Date       03/28/2017         Producing BHP       -*-       psi (g)         Producing BHP       -*-       psi (g)         Producing BHP Method       -*-       psi (g) | <b>Production</b><br>Oil Production<br>Water Production<br>Gas Production<br>Production Date<br><b>Temperatures</b> | 0 BBL/D<br>1 BBL/D<br>-*- Mscf/D<br>03/26/2017 |
| Rod Type<br>Rod Length<br>Rod Diameter<br>Rod Weight                                          | Top Taper<br>- * -<br>- * -<br>- * -<br>0.0                                                | Taper 2<br>- * -<br>- * -<br>- * -<br>0.0 | Taper 3<br>- * -<br>- * -<br>- * -<br>0.0                            | Taper 4<br>- * -<br>- * -<br>- * -<br>0.0     | Taper 5<br>_ * -<br>_ * -<br>_ * -<br>0.0 | Taper 6<br>- * -<br>- * - ft<br>- * - in<br>0.0 lb | Producing BHP Date - * -<br>Formation Depth 5343.00 ft Surface Producing Pressures                                                                                                                                                                                                 | Surface Temperature<br>Bottomhole Temperature                                                                       | 70 deg F<br>150 deg F                          |
| tou weight                                                                                    | 00.00                                                                                      | 0.0                                       | 0.0                                                                  | 0.0                                           | 0.0                                       |                                                    | Tubing Pressure       210.0       psi (g)         Casing Pressure       216.8       psi (g)         Casing Pressure Buildup       0.2       psi         Change in Pressure       0.2       psi         Over Change in Time       1.50       min                                    | Oil API<br>Water Specific Gravity                                                                                   | 40 deg.API<br>1.05 Sp.Gr.H20                   |