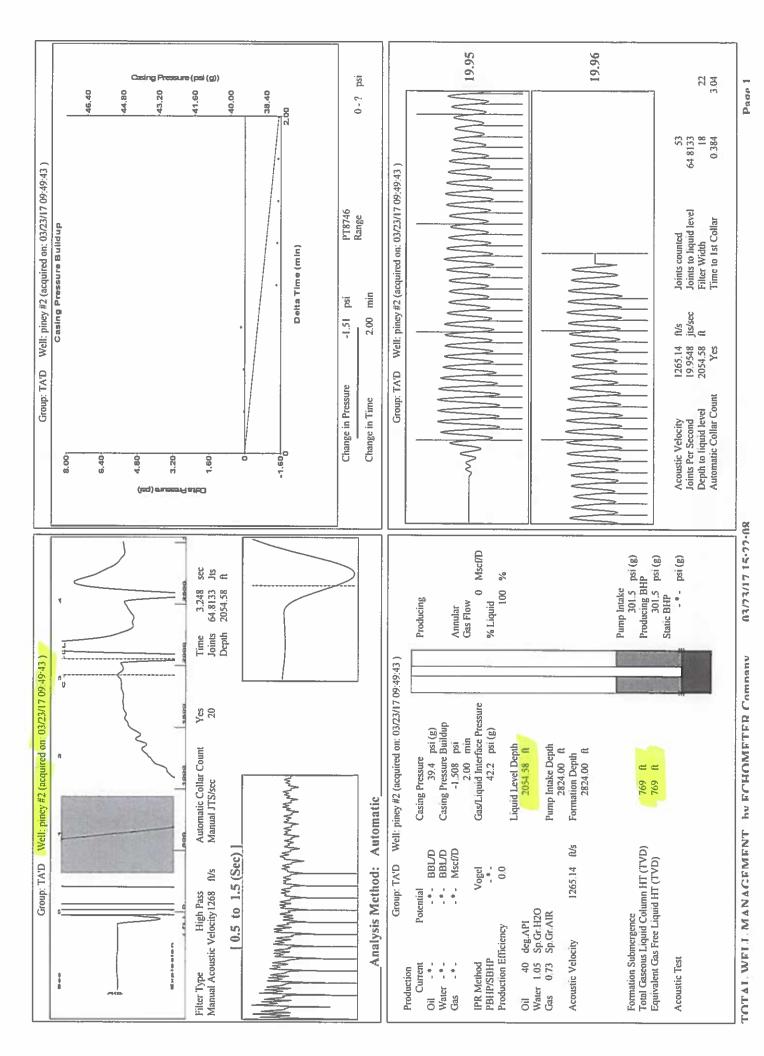

| KCC District Office #4 - 2301 E. 13th Street, Hays, KS 67601-2651                      | Phone 785.261.6250 |  |



Conservation Division District Office No. 1 210 E. Frontview, Suite A Dodge City, KS 67801



Phone: 620-682-7933 http://kcc.ks.gov/

Sam Brownback, Governor

Pat Apple, Chairman Shari Feist Albrecht, Commissioner Jay Scott Emler, Commissioner

April 04, 2017

Katherine McClurkan Merit Energy Company, LLC 13727 Noel Road, Suite 1200 Dallas, TX 75240

Re: Temporary Abandonment API 15-055-20311-00-00 Piney 2 NE/4 Sec.20-23S-34W Finney County, Kansas

## Dear Katherine McClurkan:

"Your temporary abandonment (TA) application for the well listed above has been approved. In accordance with K.A.R. 82-3-111 the TA status of this well will expire 04/04/2018.

- \* If you return this well to service or plug it, please notify the District Office.
- \* If you sell this well you are required to file