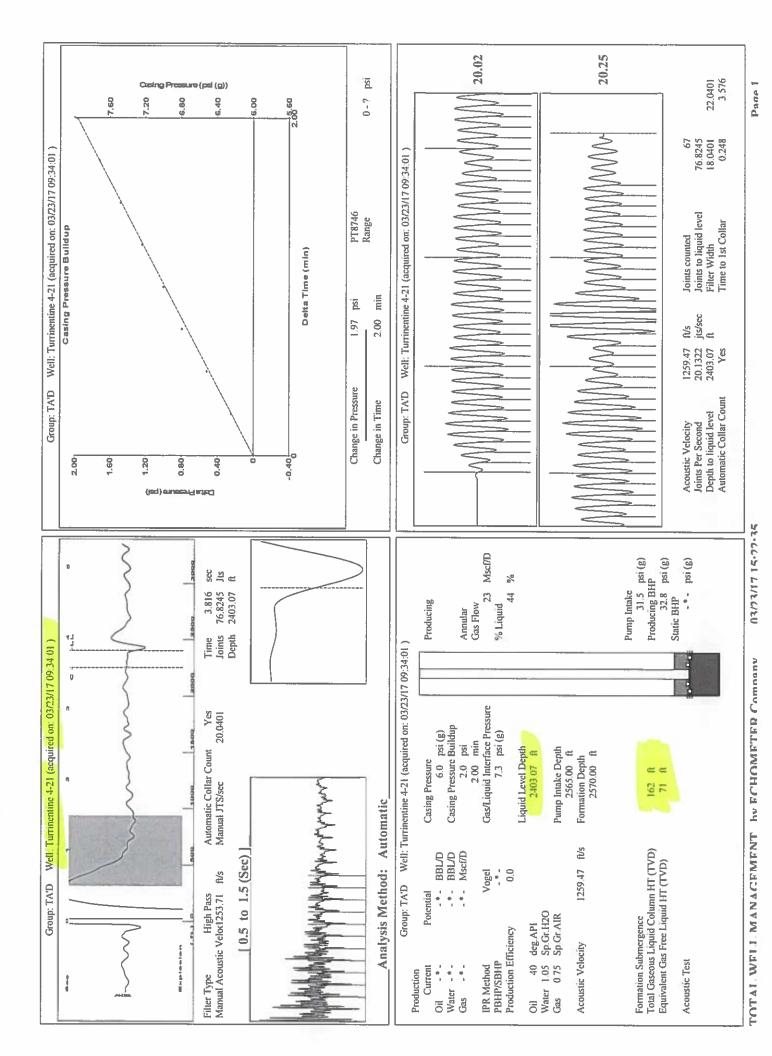

Re: Temporary Abandonment API 15-055-20742-00-00 Turrentine 4-21 NW/4 Sec.21-23S-34W Finney County, Kansas

Dear Katherine McClurkan:

"Your temporary abandonment (TA) application for the well listed above has been approved. In accordance with K.A.R. 82-3-111 the TA status of this well will expire 04/04/2018.