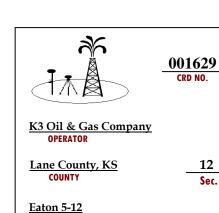

**LEASE NAME** 

2467' FNL - 798' FWL

**LOCATION SPOT** 

GR. ELEVATION

<u>2651.7'</u>

SCALE:

DATE STAKED: MEASURED BY:

DATE REVISED: