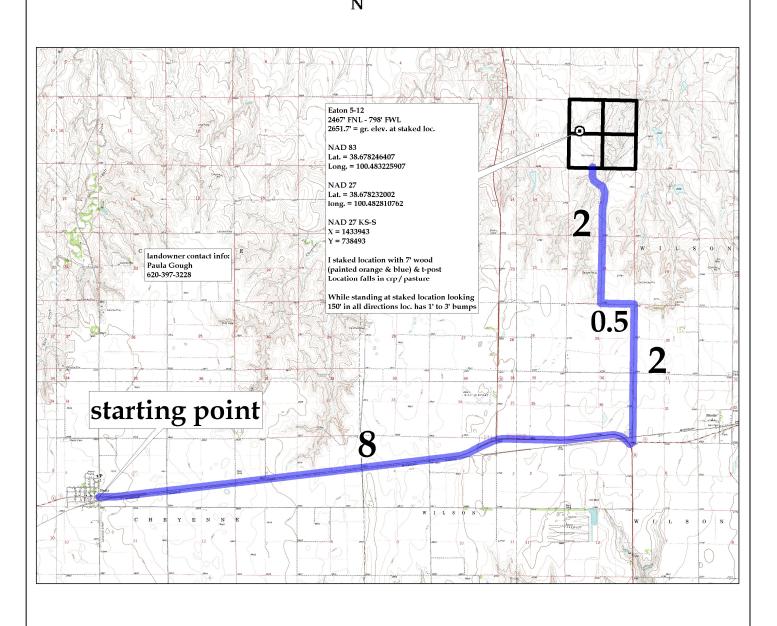

 3 phase powerline staked loc. prod. well/aband. well single phase powerline house ××× fence

Hwy / blacktop rd. ☐ building **DIRECTIONS:** From the SE side of Healy, KS at the intersection of Hwy 4 & Dodge Rd. – Now go 8 miles E-NE on Hwy 4 – Now go 2 miles North on Kari – Now go 0.5 mile West on Kari – Now go 2 miles North on trail, which is 0.3 mile East of the SW corner of section 12-16s-29w – Final ingress must be verified with landowner or operator.

Final ingress must be verified with landowner or operator.

This drawing does not constitute a monumented survey or a land survey plat. This drawing is for construction purposes only.