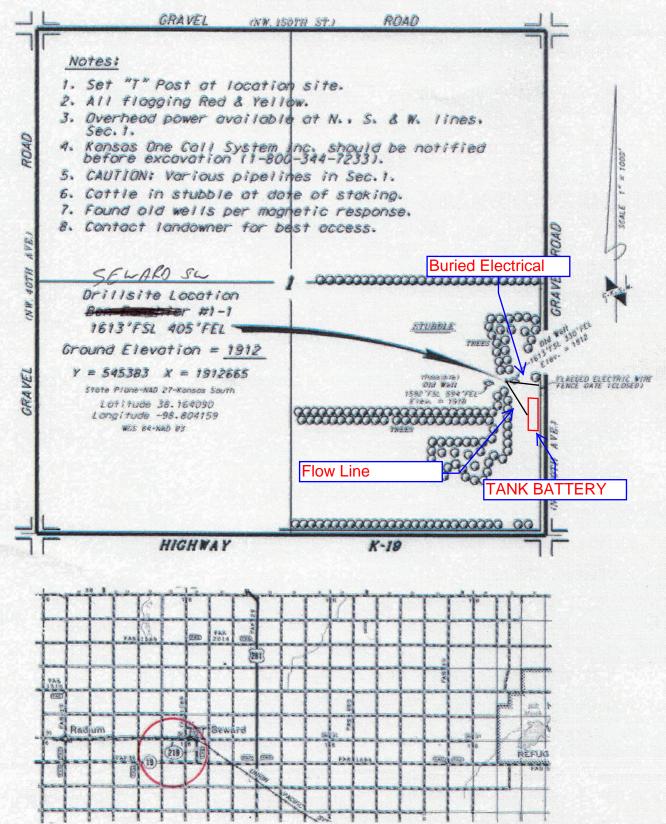

STRATAKAN EXPLORATION, LLC SELARO SU CEASE BEN EANSHIER LEASE SE. 1/4. SECTION 1. T225. R14W STAFFORD COUNTY, KANSAS

Controlling care is based upon the best dops and photographs evolutions to us unit your a regular section of tend containing evolutions.

De NOR

25

\* Elevations derived from National Descetta Vertical Datas

Morch 9. 2017

Abdroximate section lines were determined using the normal standard of some of cilibera surveyors practicing in the state of Kanasa. The section corners, which exposits in the precise section lines, were not necessarily located, and the water location in the state location in the section is not purchased. The material is not purchased. The material is not purchased. The material is not purchased. The analysis of the section is the section in the section is a critical and all properties and section and the section of the secti