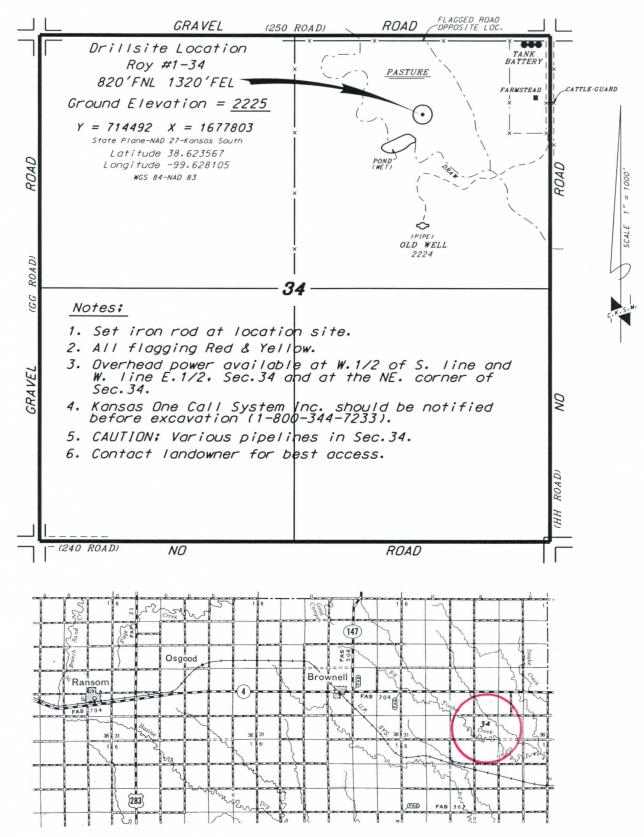

BEREXCO, LLC ROY LEASE NE. 1/4, SECTION 34, T16S, R21W NESS COUNTY, KANSAS

Controlling data is based upon the best maps and photographs available to us and upon a regular section of land containing 640 acres.

ion as shown on this may not be legally act landowner. rtment for access.

location and may Contact departme

use.

per for and

\*Ingress plat is opened f

March 16, 2017

<sup>\*</sup>Approximate section lines were determined using the normal standard of care of oilfield surveyors practicing in the state of Kansas. The section corners, which establish the precise section lines were not necessarily located, and the exact location of the drillsite location in the section is not guaranteed. Therefore, the operator securing this service and accepting this plat and all other parties relying thereon agree to hold Central Kansas Diffield Services. Inc. its afficers and employees harmless from all losses, costs and expenses and said entities released from any liability from incidental or consequential damages.

\*Elevations derived from National Geodetic Vertical Datum.