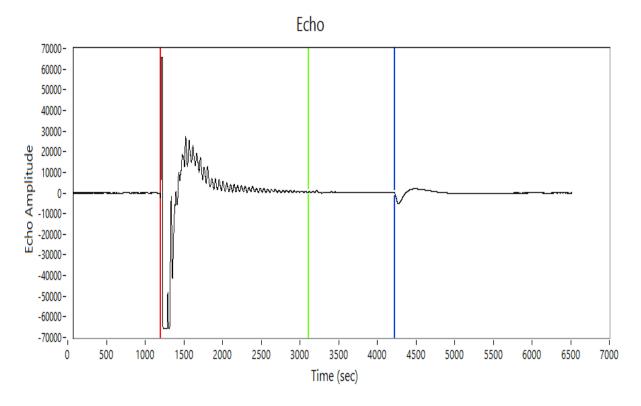

# Sage Technologies, Inc.

Well Name: D Malone Company: RJM Company

Test Date: Apr 10, 2017

Formation:

Location: Rice Co, KS

Depth: 1953.00 ft

Return Time: 3.02 sec

Acoustic Velocity: 1291.67 ft/s

# Sage Technologies, Inc.

Well Name: D Malone Company: RJM Company

Test Date: Apr 10, 2017

Formation:

Location: Rice Co, KS

Depth: 1953.00 ft
Return Time: 3.02 sec
Acoustic Velocity: 1291.67 ft/s
Average Joint Length: 31.50 ft
Number of Joints: 62.00