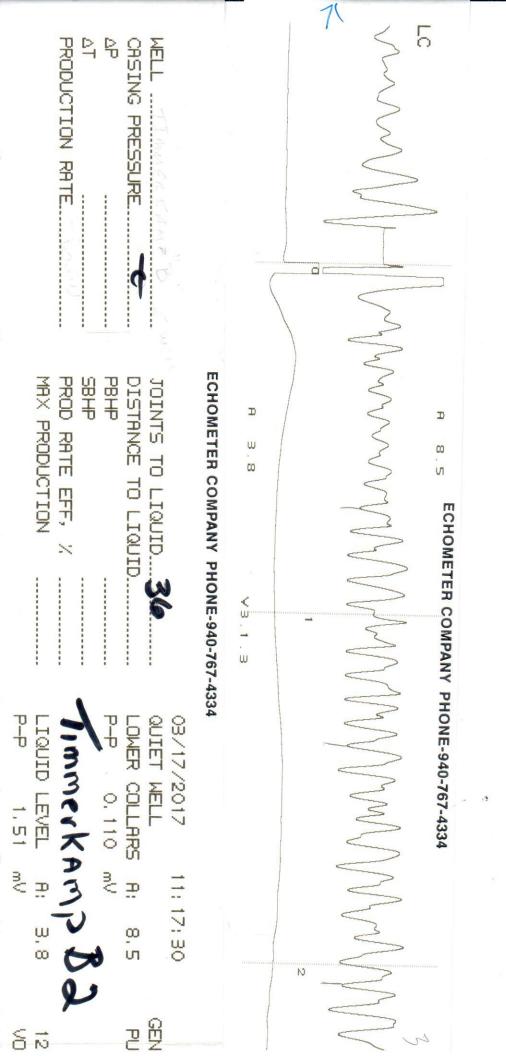

Echometer Fluid Level Measurements

## ECHOMETER SERVICE, CO.

518 State St. Augusta, KS 67010 (316) - 775- 3333

TAYLOR WAYNE

075

COMPANY:

IN GL DOWN 11 REMARKS McCollon -B- PSF Co. KS 1 ~ NAMA STROKE AND 4/4 -SEDGWICK OF FLUID FEET PUMP ECHOMETER OPERATOR: FEET TO FLUID 1050 280 0801 LOCATION: TO FLUID JOINTS N 4 pr AVERAGE LEGTH EST 30.0 30.0 07 SIZE TBG. NO. 10:44 11:17 TIME 11:00 3.0 Bi Well No. Z TIMMERKAMP Tammeer KAMP EAST 3-17-17 TI MMCELKAMP Lease POOL: DATE: