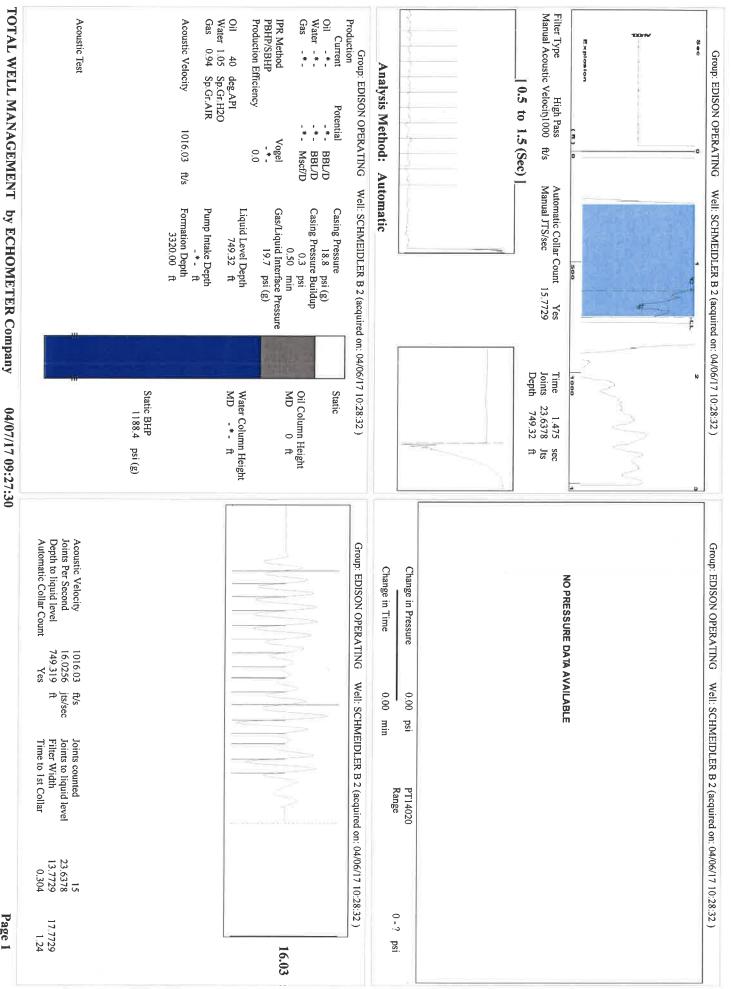

### High Fluid Level

Pursuant to K.A.R. 82-3-111, the well must be plugged, or returned to service, or obtain temporary abandonment status by May 05, 2017.