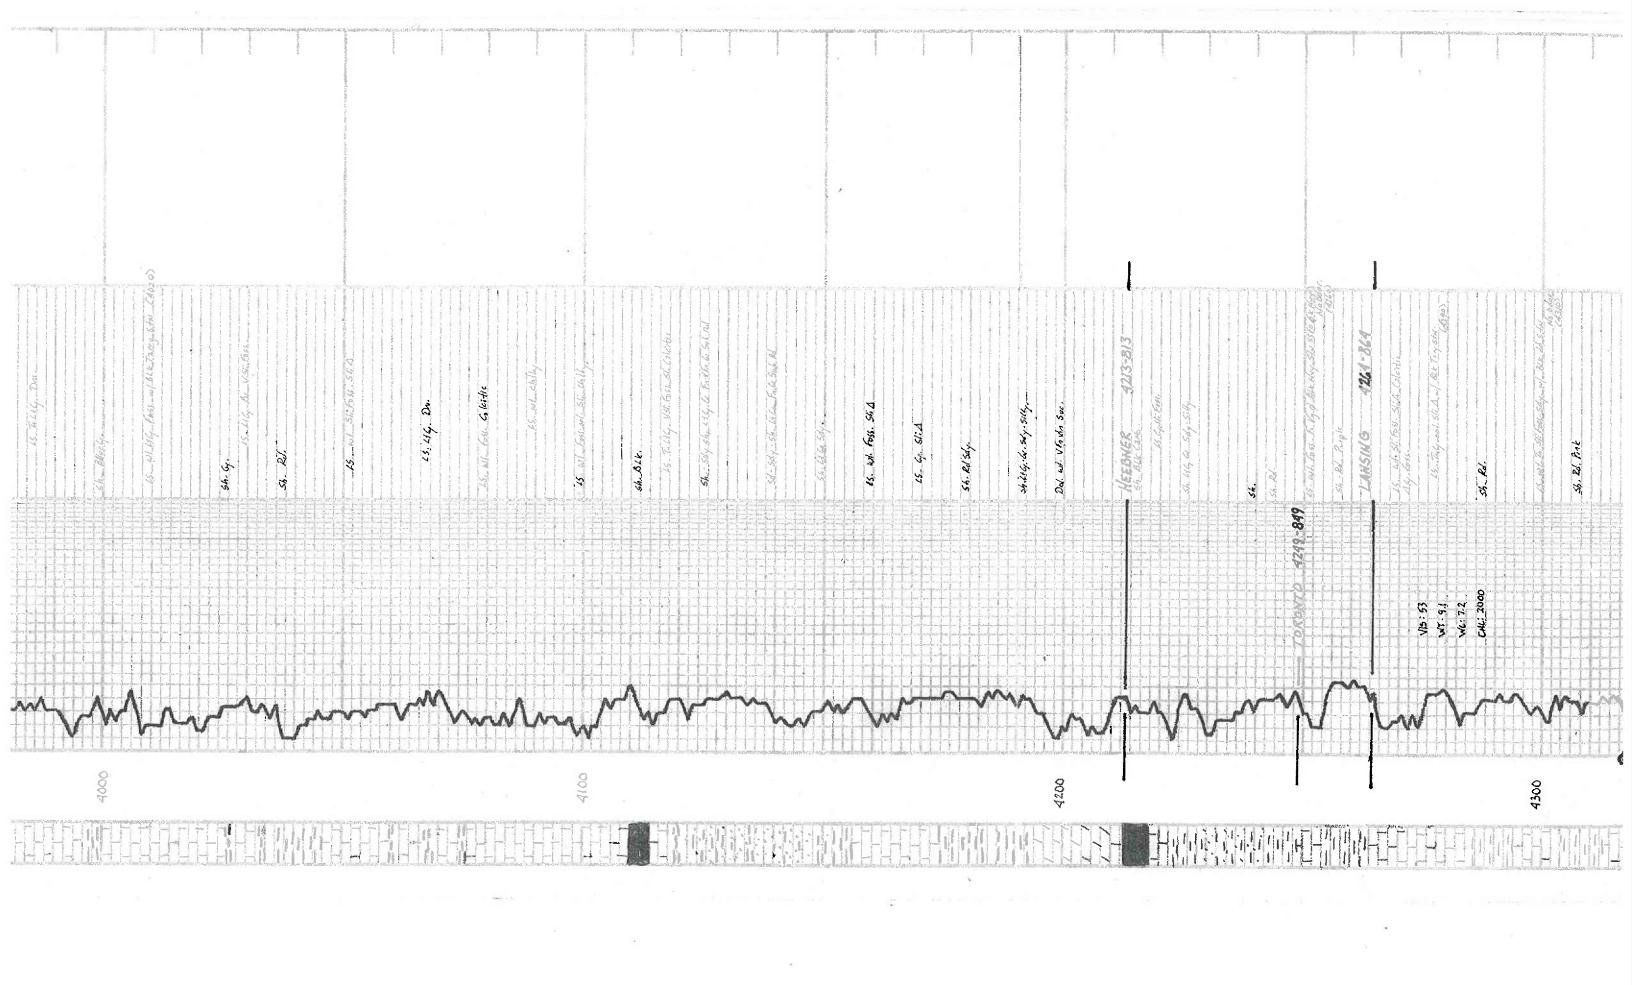

### Tops

| Name             | Тор  | Datum |
|------------------|------|-------|
| ANHYDRITE        | 3097 | +303  |
| BASE ANHYDRITE   | 3132 | +268  |
| STOTLER          | 3932 | -532  |
| HEEBNER          | 4212 | -812  |
| LANSING          | 4262 | -862  |
| BASE KANSAS CITY | 4522 | -1122 |
| PAWNEE           | 4652 | -1252 |
| FORT SCOTT       | 4705 | -1305 |
| CHEROKEE         | 4729 | -1329 |
| MISSISSIPPI      | 4952 | -1552 |

#### FW 3 SHOEWARR COASULENC GEORGIST 316-684-9709 \* WICHTALKS API: 15- 023-21461 DRILLING TIME AND BAMPLE LOP L.D. DRILLING, INC. FLEWATORS COMPANY\_\_\_ # 1-15 DEEDS 3400 WILDCAT 1.10 OCATION \_\_\_\_ 2254' FSL + 1978' FEL 3395 15 TWSP 5s ROE 37w Housarements Are All CHEVENNE KANSAS From 3400 KB CONTRACTOR L.D. DRILLING, INC. 85/8"0 348' 3-6-17 COMP 3-17-17 FLECTRICAL SURVEYS 5048 5050 DUAL IND, DENS.-N. MECTE THE MU CHEMICAL WURD UP 3537 3800 19 5050 SAMPLES SAVED FROM \_\_\_\_ 5050 DRUGING TIME KEPT FROM 3800 10 5050 TAPLES EXMINED FIRM 4000 TO 5050 CEOLOGICAL SUPERVISION FROM DEMOCRATION WILL KIM B. SHOEMAKER FORMATION TOPS LOG SAMPLES ANHYDRITE 31D1 + 299 3097# 303 B/ ANH. STOTLER 3132+268 3135+ 265 3932- 532 3932-532 HEEBNER 4212-812 4213 - 813 LANSING 4262-862 4264 · 864 4525 · 1125 15 B/KC. PAWNEE 4522-1122 4652-1252 4705-1305 4652- 1252 FORT SCOTT 4706- 1306 CHEROKEE 4731 - 1331 4729- 1329 4952- 1552 MISSISSIPPI 4952-1552