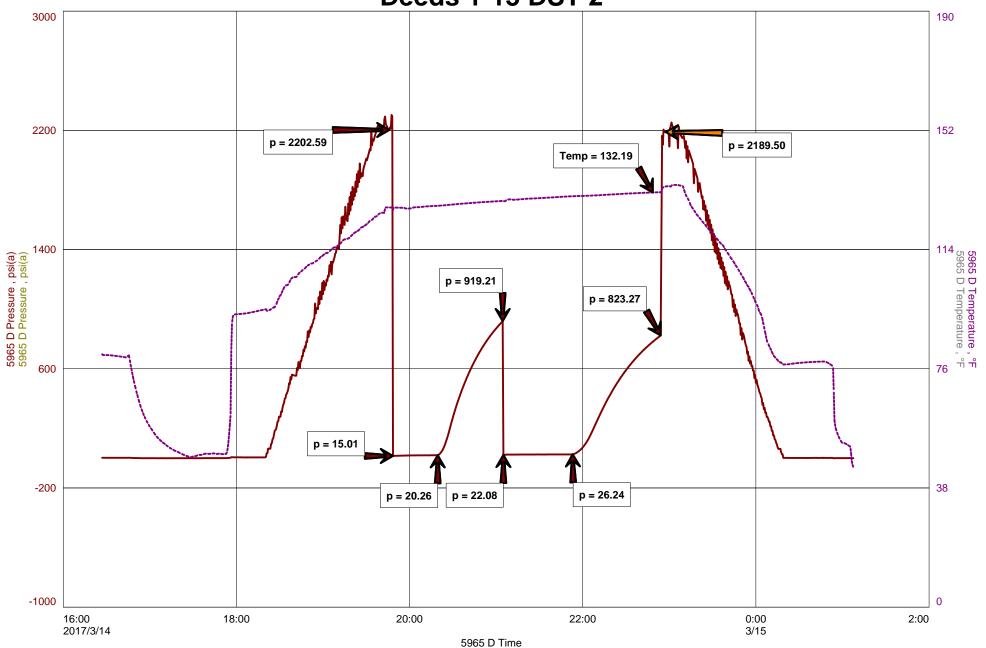

## **Deeds 1-15 DST 2**

Deeds 1-15 Formation: Marm/Paw Job Number: W274

#### **Test Information**

Test Type DST Conventional Formation Marm/Paw Well Fluid Type

Test Purpose

 Start Test Date
 2017/03/14 Start Test Time
 16:27:00

 Final Test Date
 2017/03/15 Final Test Time
 03:08:00

**Test Recovery** 

RECOVERY: 25' Mud 25' Total Fluid

Tool Sample=Mud

#### **DRILL-STEM TEST TICKET**

FILE: Deeds 1-15 DST 2

TIME ON: 16:27
TIME OFF: 3:08

| FILE: Dee                                       | ds 1-15 DST 2                                         |
|-------------------------------------------------|-------------------------------------------------------|
| Company LD Drilling                             | Lease & Well No. Deeds 1-15                           |
| Contractor_LD                                   | Charge to LD Drilling                                 |
| Elevation 3400 KB Formation LKC 120'-           | 180' Effective PayFt. Ticket NoW274                   |
| Date 3/14/17 Sec. 15 Twp. 5 S                   | RangeState_KANSAS                                     |
| Test Approved By Kim Shoemaker                  | Diamond Representative WIL STEINBECK                  |
| Formation Test No. 2 Interval Tested from       | 4520 ft. to 4670 ft. Total Depth 4670 ft.             |
| Packer Depth 4515_ft. Size 6 3/4 in.            | Packer depthft. Size 6 3/4 in.                        |
| Packer Depth 4520 ft. Size 6 3/4 in.            | Packer depthft. Size6 3/4in.                          |
| Depth of Selective Zone Set                     |                                                       |
| Top Recorder Depth (Inside) 4506 ft.            | Recorder Number                                       |
| Bottom Recorder Depth (Outside)ft.              | Recorder Number 5587 Cap. 5000 P.S.I.                 |
| Below Straddle Recorder Depthft.                | Recorder Number Cap P.S.I.                            |
| Mud Type CHEMICAL Viscosity 53                  | Drill Collar Length 0 ft. I.D 2 1/4 in.               |
| Weight                                          | cc. Weight Pipe Length ft. I.D 2 7/8 in               |
| Chlorides 3000 P.P.M.                           | Drill Pipe Length 4487 ft. I.D 3 1/2 in               |
| Jars: Make STERLING Serial Number J&J           | Test Tool Length 33 ft. Tool Size 3 1/2-IF in         |
| Did Well Flow? No Reversed Out NO               | Anchor Length 84 ft. Size 4 1/2-FH ir                 |
| Main Hole Size 7 7/8 Tool Joint Size 4 1/2 XH i | ii. Surface Choke Size 1 in. Bottom Choke Size 5/8 in |
| Blow: 1st Open: Built to 1/2"                   | No Return                                             |
| 2nd Open: No Blow                               | No Return                                             |
| Recovered 25 ft. of Mud                         |                                                       |
| Recovered 25 ft. of Total Fluid                 |                                                       |
| Recoveredft. of                                 |                                                       |
| Recoveredft. of                                 |                                                       |
| Recoveredft. of                                 | Price Job                                             |
| Recoveredft. of                                 | 180 Miles RT Other Charges                            |
| Remarks: Tool Sample= Mud                       | Insurance                                             |
|                                                 |                                                       |
| 24.50 A.M.                                      | Total A.M.                                            |
| Time Set Packer(s) 21:50 P.M. Time Started Off  |                                                       |
| Initial Hydrostatic Pressure                    | 3/ 1                                                  |
| Initial Flow PeriodMinutes3                     | (b) - F.S.I. to (c) - F.S.I.                          |
| Initial Closed In Period                        | 5 (D) 919 P.S.I.                                      |
|                                                 |                                                       |
| Final Flow Period                               | 5 (E) 22 P.S.I. to (F) 26 P.S.I.                      |
| Final Flow Period                               | 5 (E) 22 P.S.I. to (F) 26 P.S.I.                      |