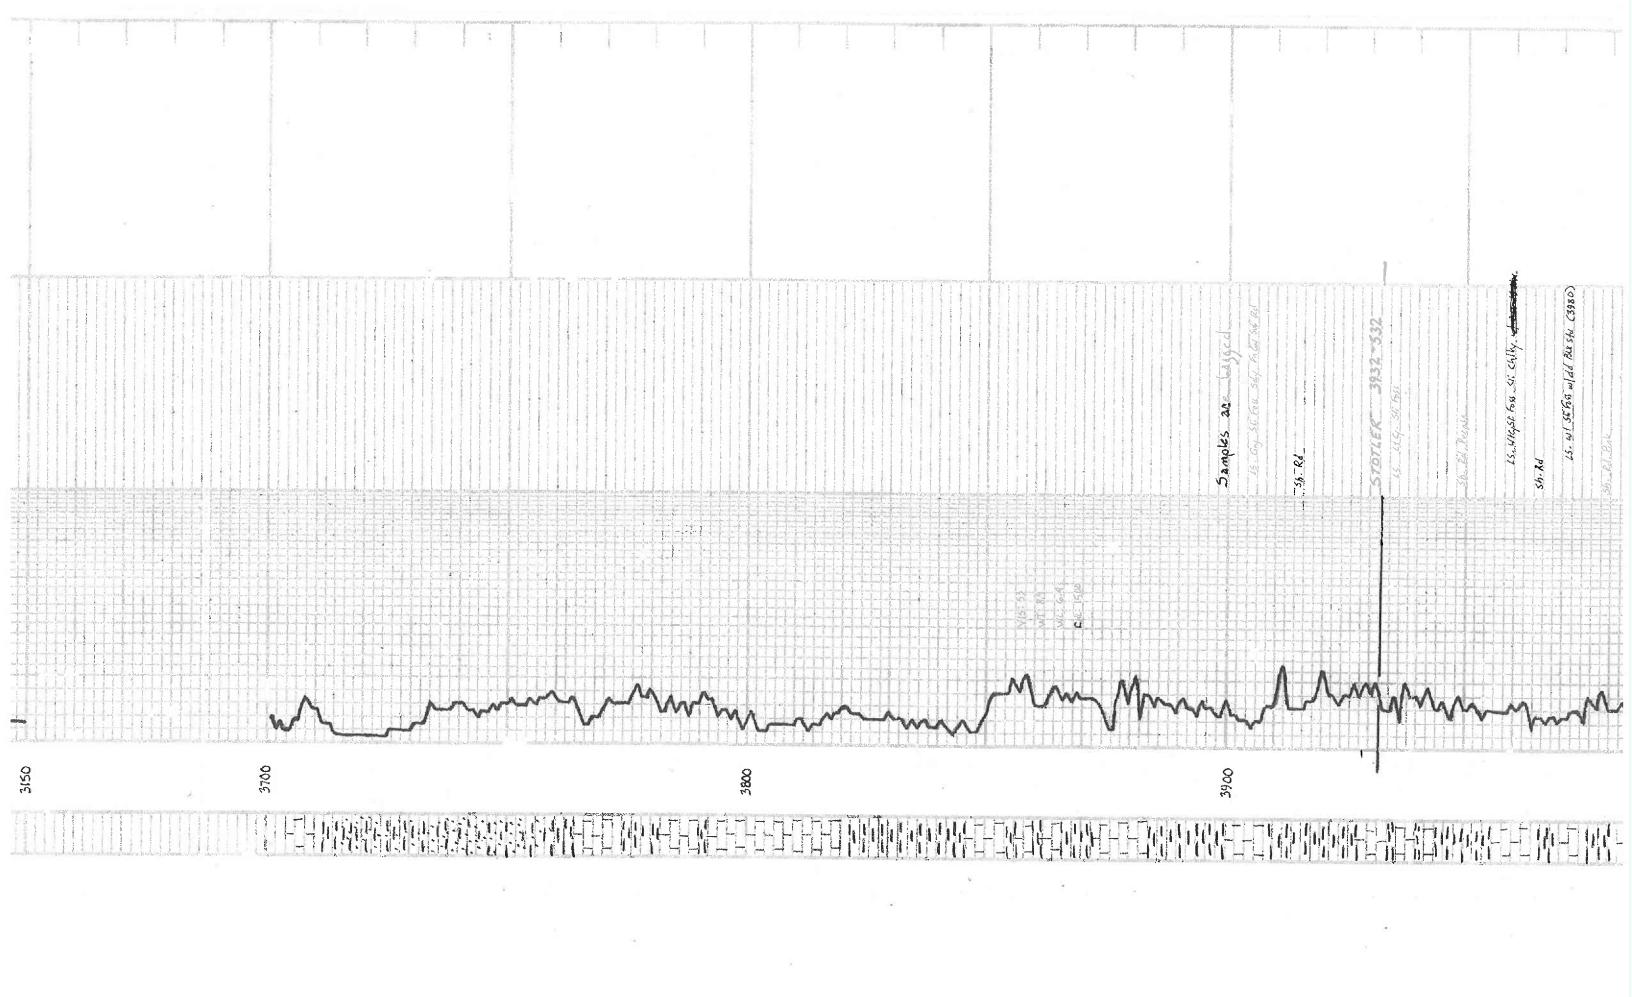

### Tops

| Name             | Тор  | Datum |
|------------------|------|-------|
| ANHYDRITE        | 3097 | +303  |
| BASE ANHYDRITE   | 3132 | +268  |
| STOTLER          | 3932 | -532  |
| HEEBNER          | 4212 | -812  |
| LANSING          | 4262 | -862  |
| BASE KANSAS CITY | 4522 | -1122 |
| PAWNEE           | 4652 | -1252 |
| FORT SCOTT       | 4705 | -1305 |
| CHEROKEE         | 4729 | -1329 |
| MISSISSIPPI      | 4952 | -1552 |

#### FW 3 SHOEWARR COASULENC GEORGIST 316-684-9709 \* WICHTALKS API: 15- 023-21461 DRILLING TIME AND BAMPLE LOP L.D. DRILLING, INC. FLEWATORS COMPANY\_\_\_ # 1-15 DEEDS 3400 WILDCAT 1.10 OCATION \_\_\_\_ 2254' FSL + 1978' FEL 3395 15 TWSP 5s ROE 37w Housarements Are All CHEVENNE KANSAS From 3400 KB CONTRACTOR L.D. DRILLING, INC. 85/8"0 348' 3-6-17 COMP 3-17-17 FLECTRICAL SURVEYS 5048 5050 DUAL IND, DENS.-N. MECTE THE MU CHEMICAL WURD UP 3537 3800 19 5050 SAMPLES SAVED FROM \_\_\_\_ 5050 DRUGING TIME KEPT FROM 3800 10 5050 TAPLES EXMINED FIRM 4000 TO 5050 CEOLOGICAL SUPERVISION FROM DEMOCRATION WILL KIM B. SHOEMAKER FORMATION TOPS LOG SAMPLES ANHYDRITE 31D1 + 299 3097# 303 B/ ANH. STOTLER 3132+268 3135+ 265 3932- 532 3932-532 HEEBNER 4212-812 4213 - 813 LANSING 4262-862 4264 · 864 4525 · 1125 15 B/KC. PAWNEE 4522-1122 4652-1252 4705-1305 4652- 1252 FORT SCOTT 4706- 1306 CHEROKEE 4731 - 1331 4729- 1329 4952- 1552 MISSISSIPPI 4952-1552