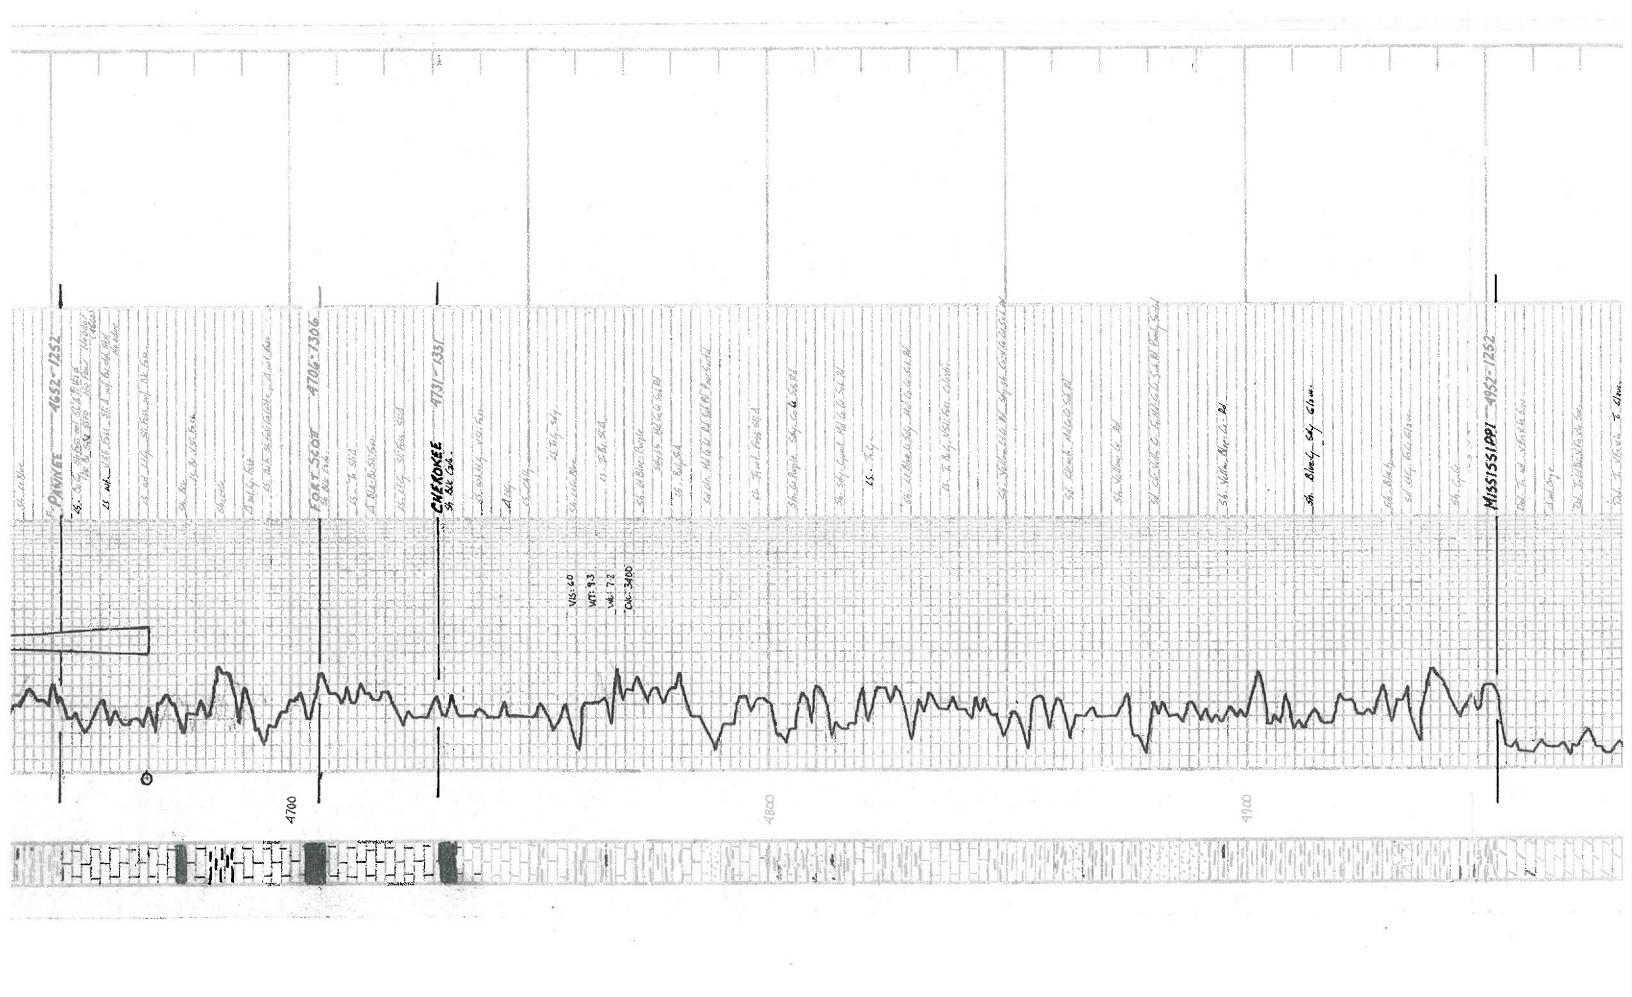

### Tops

| Name             | Тор  | Datum |
|------------------|------|-------|
| ANHYDRITE        | 3097 | +303  |
| BASE ANHYDRITE   | 3132 | +268  |
| STOTLER          | 3932 | -532  |
| HEEBNER          | 4212 | -812  |
| LANSING          | 4262 | -862  |
| BASE KANSAS CITY | 4522 | -1122 |
| PAWNEE           | 4652 | -1252 |
| FORT SCOTT       | 4705 | -1305 |
| CHEROKEE         | 4729 | -1329 |
| MISSISSIPPI      | 4952 | -1552 |

#### FW 3 SHOEWARR COASULENC GEORGIST 316-684-9709 \* WICHTALKS API: 15- 023-21461 DRILLING TIME AND BAMPLE LOP L.D. DRILLING, INC. FLEWATORS COMPANY\_\_\_ # 1-15 DEEDS 3400 WILDCAT 1.10 OCATION \_\_\_\_ 2254' FSL + 1978' FEL 3395 15 TWSP 5s ROE 37w Housarements Are All CHEVENNE KANSAS From 3400 KB CONTRACTOR L.D. DRILLING, INC. 85/8"0 348' 3-6-17 COMP 3-17-17 FLECTRICAL SURVEYS 5048 5050 DUAL IND, DENS.-N. MECTE THE MU CHEMICAL WURD UP 3537 3800 19 5050 SAMPLES SAVED FROM \_\_\_\_ 5050 DRUGING TIME KEPT FROM 3800 10 5050 TAPLES EXMINED FIRM 4000 TO 5050 CEOLOGICAL SUPERVISION FROM DEMOCRATION WILL KIM B. SHOEMAKER FORMATION TOPS LOG SAMPLES ANHYDRITE 31D1 + 299 3097# 303 B/ ANH. STOTLER 3132+268 3135+ 265 3932- 532 3932-532 HEEBNER 4212-812 4213 - 813 LANSING 4262-862 4264 · 864 4525 · 1125 15 B/KC. PAWNEE 4522-1122 4652-1252 4705-1305 4652- 1252 FORT SCOTT 4706- 1306 CHEROKEE 4731 - 1331 4729- 1329 4952- 1552 MISSISSIPPI 4952-1552