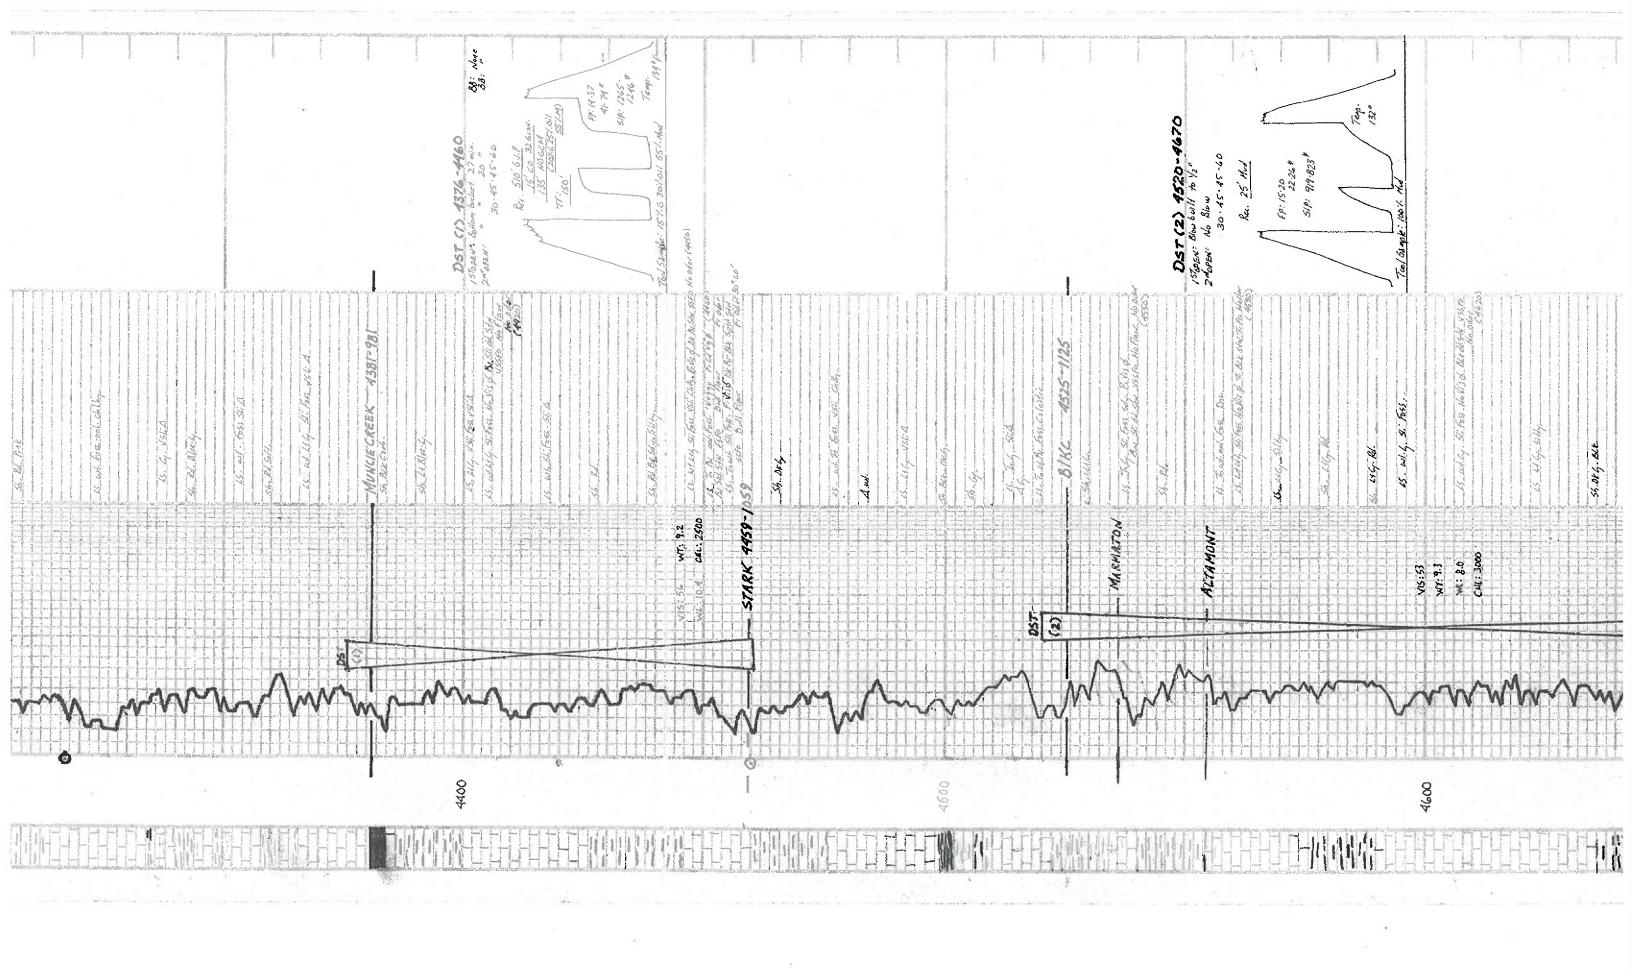

#### **Test Recovery**

**RECOVERY: 15' Gassy Free Oil** 

135' GOCM 20%G 25%O 55%M

150' Total Fluid 510' GIP

Tool Sample=GOCM 15%G 30%O 55%M

Corrected Gravity=32.0

### DIAMOND TESTING P.O. Box 157

HOISINGTON, KANSAS 67544 (800) 542-7313

**DRILL-STEM TEST TICKET** 

FILE: Deeds 1-15 DST 1

TIME ON: \_7:34 TIME OFF: 15:18

| FILE: Deeds                                                   | 1-15 DST 1                                                               |
|---------------------------------------------------------------|--------------------------------------------------------------------------|
| Company_LD Drilling                                           | Lease & Well No. Deeds 1-15                                              |
| Contractor_LD                                                 | Charge to_LD Drilling                                                    |
| Elevation 3400 KB Formation LKC 120'-18                       | 80' Effective PayFt. Ticket NoW273                                       |
| Date 3/13/17 Sec. 15 Twp. 5 S F                               | tangeState_KANSAS                                                        |
| Test Approved By Kim Shoemaker                                | Diamond RepresentativeWIL STEINBECK                                      |
| Formation Test No. 1 Interval Tested from 4                   | 376 ft. to4460 ft. Total Depth 4460 ft.                                  |
| Packer Depth 4371 ft. Size 6 3/4 in.                          | Packer depthft. Size 6 3/4 in.                                           |
| Packer Depth 4376 ft. Size 6 3/4 in.                          | Packer depthft. Size6 3/4in.                                             |
| Depth of Selective Zone Set                                   |                                                                          |
| Top Recorder Depth (Inside) 4362 ft.                          | Recorder Number                                                          |
| Bottom Recorder Depth (Outside) 4377 ft.                      | Recorder Number 5587 Cap. 5000 P.S.I.                                    |
| Below Straddle Recorder Depthft.                              | Recorder Number Cap P.S.I.                                               |
| Mud Type CHEMICAL Viscosity 56                                | Drill Collar Length         0 ft.         I.D.         2 1/4         in. |
| Weight         9.2         Water Loss         10.4         co | . Weight Pipe Length ft. I.D 2 7/8 in                                    |
| Chlorides 2500 P.P.M.                                         | Drill Pipe Length 4343 ft. I.D. 3 1/2 in                                 |
| Jars: Make STERLING Serial Number J&J                         | Test Tool Length 33 ft. Tool Size 3 1/2-IF in                            |
| Did Well Flow? yesReversed Out NO                             | Anchor Length 84 ft. Size 4 1/2-FH in                                    |
| Main Hole Size 7 7/8 Tool Joint Size 4 1/2 XH in.             | Surface Choke Size 1 in. Bottom Choke Size 5/8 in                        |
| Blow: 1st Open: BOB in 27 min                                 | No Return                                                                |
| 2nd Open: BOB in 20 min                                       | No Return                                                                |
| Recovered 15 ft. of Gassy Free Oil                            |                                                                          |
| Recovered 135 ft. of GOCM 20%G 25%O 55%M                      |                                                                          |
| Recovered 150 ft. of Total Fluid                              |                                                                          |
| Recovered 510 ft. of GIP                                      |                                                                          |
| Recoveredft. of                                               | Price Job                                                                |
| Recoveredft. of                                               | 180 Miles RT Other Charges                                               |
| Remarks: Tool Sample= GMCO 15%G 30%O 55%M                     | Insurance                                                                |
|                                                               |                                                                          |
| Corrected Gravity=32.0  A.M.                                  | Total A.M.                                                               |
| Time Set Packer(s) 9:53 P.M. Time Started Off B               |                                                                          |
| Initial Hydrostatic Pressure                                  | (A) 2088 P.S.I.                                                          |
| Initial Flow Period                                           | (B)14 P.S.I. to (C)37 P.S.I.                                             |
| Initial Closed In Period                                      | (D)1265 <sub>P.S.I.</sub>                                                |
| Final Flow Period                                             | (E)                                                                      |
| Final Closed In PeriodMinutes60                               | (G) 1246 P.S.I.                                                          |
| Final Hydrostatic Pressure                                    | (H) 2085 P.S.I.                                                          |

**Test Recovery** 

RECOVERY: 25' Mud 25' Total Fluid

Tool Sample=Mud

#### **DRILL-STEM TEST TICKET**

FILE: Deeds 1-15 DST 2

TIME ON: 16:27
TIME OFF: 3:08

| FILE: Dee                                       | ds 1-15 DST 2                                         |
|-------------------------------------------------|-------------------------------------------------------|
| Company LD Drilling                             | Lease & Well No. Deeds 1-15                           |
| Contractor_LD                                   | Charge to LD Drilling                                 |
| Elevation 3400 KB Formation LKC 120'-           | 180' Effective PayFt. Ticket NoW274                   |
| Date 3/14/17 Sec. 15 Twp. 5 S                   | RangeState_KANSAS                                     |
| Test Approved By Kim Shoemaker                  | Diamond Representative WIL STEINBECK                  |
| Formation Test No. 2 Interval Tested from       | 4520 ft. to 4670 ft. Total Depth 4670 ft.             |
| Packer Depth 4515_ft. Size 6 3/4 in.            | Packer depthft. Size 6 3/4 in.                        |
| Packer Depth 4520 ft. Size 6 3/4 in.            | Packer depthft. Size6 3/4in.                          |
| Depth of Selective Zone Set                     |                                                       |
| Top Recorder Depth (Inside) 4506 ft.            | Recorder Number                                       |
| Bottom Recorder Depth (Outside)ft.              | Recorder Number 5587 Cap. 5000 P.S.I.                 |
| Below Straddle Recorder Depthft.                | Recorder Number Cap P.S.I.                            |
| Mud Type CHEMICAL Viscosity 53                  | Drill Collar Length 0 ft. I.D 2 1/4 in.               |
| Weight                                          | cc. Weight Pipe Length ft. I.D 2 7/8 in               |
| Chlorides 3000 P.P.M.                           | Drill Pipe Length 4487 ft. I.D 3 1/2 in               |
| Jars: Make STERLING Serial Number J&J           | Test Tool Length 33 ft. Tool Size 3 1/2-IF in         |
| Did Well Flow? No Reversed Out NO               | Anchor Length 84 ft. Size 4 1/2-FH ir                 |
| Main Hole Size 7 7/8 Tool Joint Size 4 1/2 XH i | ii. Surface Choke Size 1 in. Bottom Choke Size 5/8 in |
| Blow: 1st Open: Built to 1/2"                   | No Return                                             |
| 2nd Open: No Blow                               | No Return                                             |
| Recovered 25 ft. of Mud                         |                                                       |
| Recovered 25 ft. of Total Fluid                 |                                                       |
| Recoveredft. of                                 |                                                       |
| Recoveredft. of                                 |                                                       |
| Recoveredft. of                                 | Price Job                                             |
| Recoveredft. of                                 | 180 Miles RT Other Charges                            |
| Remarks: Tool Sample= Mud                       | Insurance                                             |
|                                                 |                                                       |
| 24.50 A.M.                                      | Total A.M.                                            |
| Time Set Packer(s) 21:50 P.M. Time Started Off  |                                                       |
| Initial Hydrostatic Pressure                    | 3/ 1                                                  |
| Initial Flow PeriodMinutes3                     | (b) - F.S.I. to (c) - F.S.I.                          |
| Initial Closed In Period                        | 5 (D) 919 P.S.I.                                      |
|                                                 |                                                       |
| Final Flow Period                               | 5 (E) 22 P.S.I. to (F) 26 P.S.I.                      |
| Final Flow Period                               | 5 (E) 22 P.S.I. to (F) 26 P.S.I.                      |