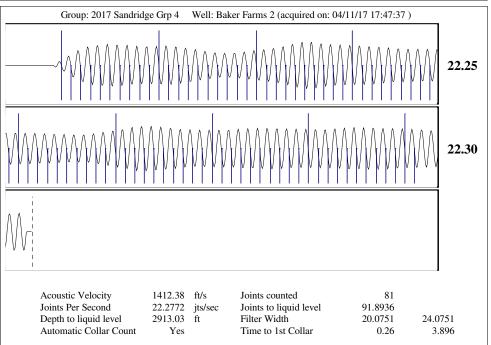

### **Conditions**

| Pressure             |            |         | Production          |            |        |
|----------------------|------------|---------|---------------------|------------|--------|
| Static BHP           | 1579.1     | psi (g) | Oil Production      | 0          | BBL/D  |
| Static BHP Method    | Acoustic   |         | Water Production    | 1          | BBL/D  |
| Static BHP Date      | 04/11/2017 |         | Gas Production      | _ * _      | Mscf/D |
|                      |            |         | Production Date     | 04/11/2017 |        |
| Producing BHP        | _ * _      | psi (g) |                     |            |        |
| Producing BHP Method | _ * _      |         | <b>Temperatures</b> |            |        |
| Producing BHP Date   | _ * _      |         | Surface Temperature | 70         | dog E  |

#### **Surface Producing Pressures**

**Tubing Pressure** - \* - psi (g) Casing Pressure 164.5 psi (g)

Oil API

Surface Temperature

Bottomhole Temperature

Fluid Properties

\_ \* \_

40 deg.API 1.05 Sp.Gr.H2O Water Specific Gravity