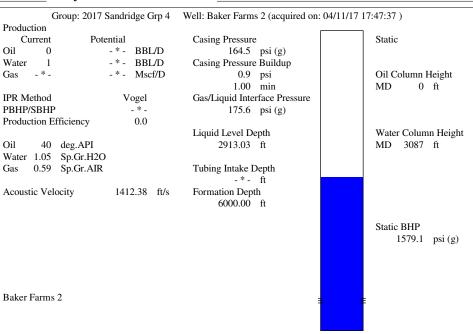

### **Conditions**

| Pressure             |            |         | Production          |            |        |
|----------------------|------------|---------|---------------------|------------|--------|
| Static BHP           | 1579.1     | psi (g) | Oil Production      | 0          | BBL/D  |
| Static BHP Method    | Acoustic   |         | Water Production    | 1          | BBL/D  |
| Static BHP Date      | 04/11/2017 |         | Gas Production      | _ * _      | Mscf/D |
|                      |            |         | Production Date     | 04/11/2017 |        |
| Producing BHP        | _ * _      | psi (g) |                     |            |        |
| Producing BHP Method | _ * _      |         | <b>Temperatures</b> |            |        |
| Producing BHP Date   | _ * _      |         | Surface Temperature | 70         | dog E  |

#### **Surface Producing Pressures**

**Tubing Pressure** - \* - psi (g) Casing Pressure 164.5 psi (g)

Oil API

Surface Temperature

Bottomhole Temperature

Fluid Properties

\_ \* \_

40 deg.API 1.05 Sp.Gr.H2O Water Specific Gravity