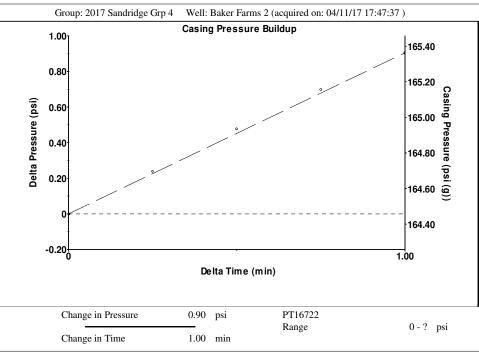

## **Casing Pressure Buildup**

Producing BHP Date

Formation Depth

Change in Pressure 0.9 psi Over Change in Time 1.00 min

TOTAL WELL MANAGEMENT by ECHOMETER Company 04/11/17 17:49:11

Page 1

70 deg F

150 deg F