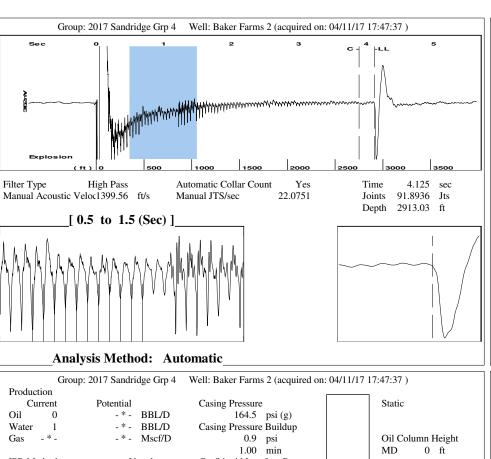

### **Conditions**

| Pressure             |            |         | Production          |            |        |
|----------------------|------------|---------|---------------------|------------|--------|
| Static BHP           | 1579.1     | psi (g) | Oil Production      | 0          | BBL/D  |
| Static BHP Method    | Acoustic   |         | Water Production    | 1          | BBL/D  |
| Static BHP Date      | 04/11/2017 |         | Gas Production      | _ * _      | Mscf/D |
|                      |            |         | Production Date     | 04/11/2017 |        |
| Producing BHP        | _ * _      | psi (g) |                     |            |        |
| Producing BHP Method | _ * _      |         | <b>Temperatures</b> |            |        |
| Producing BHP Date   | _ * _      |         | Surface Temperature | 70         | dog E  |

#### **Surface Producing Pressures**

**Tubing Pressure** - \* - psi (g) Casing Pressure 164.5 psi (g)

Oil API

Surface Temperature

Bottomhole Temperature

Fluid Properties

\_ \* \_

40 deg.API 1.05 Sp.Gr.H2O Water Specific Gravity

## **Casing Pressure Buildup**

Producing BHP Date

Formation Depth

Change in Pressure 0.9 psi Over Change in Time 1.00 min

TOTAL WELL MANAGEMENT by ECHOMETER Company 04/11/17 17:49:11

Page 1

70 deg F

150 deg F