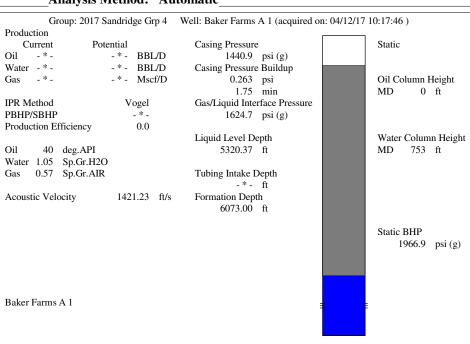

## **Electric Motor Parameters**

Rated Full Load AMPS \_ \* \_ \_ \* \_ Rated Full Load RPM Synchronous RPM 1200 Voltage \_ \* \_ Hertz 60 Phase 3 Power Consumption 5 Power Demand 8 \$/KW

\_ \* \_

6073.00 ft

#### **Conditions**

| Pressure             |            |         | Production       |              |
|----------------------|------------|---------|------------------|--------------|
| Static BHP           | 1966.9     | psi (g) | Oil Production   | - * - BBL/D  |
| Static BHP Method    | Acoustic   |         | Water Production | - * - BBL/D  |
| Static BHP Date      | 04/12/2017 |         | Gas Production   | - * - Mscf/D |
|                      |            |         | Production Date  | - * -        |
| Producing BHP        | _ * _      | psi (g) |                  |              |
| Producing BHP Method | _ * _      |         | Temperatures     |              |

#### **Surface Producing Pressures**

**Tubing Pressure** 50.0 psi (g) Casing Pressure 1440.9 psi (g) Fluid Properties

Bottomhole Temperature

**Temperatures** 

Surface Temperature

Oil API 40 deg.API Water Specific Gravity 1.05 Sp.Gr.H2O

## **Casing Pressure Buildup**

Producing BHP Date

Formation Depth

Change in Pressure 0.263 psi Over Change in Time 1.75 min

by ECHOMETER Company 04/12/17 10:19:58 TOTAL WELL MANAGEMENT