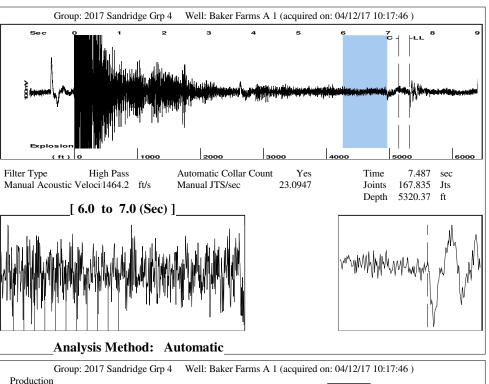

## General

Well ID 126270 Well Baker Farms A 1 Company Sandridge Operator \_ \* \_ Lease Name Baker Farms A 1 Elevation 0.00 ft Production Method Other Dataset Description

Second Shot

Comment

## **Electric Motor Parameters**

Rated Full Load AMPS \_ \* \_ \_ \* \_ Rated Full Load RPM Synchronous RPM 1200 Voltage \_ \* \_ Hertz 60 Phase 3 Power Consumption 5 Power Demand 8 \$/KW

\_ \* \_

6073.00 ft

#### **Conditions**

| Pressure             |            |         | Production       |              |
|----------------------|------------|---------|------------------|--------------|
| Static BHP           | 1966.9     | psi (g) | Oil Production   | - * - BBL/D  |
| Static BHP Method    | Acoustic   |         | Water Production | - * - BBL/D  |
| Static BHP Date      | 04/12/2017 |         | Gas Production   | - * - Mscf/D |
|                      |            |         | Production Date  | - * -        |
| Producing BHP        | _ * _      | psi (g) |                  |              |
| Producing BHP Method | _ * _      |         | Temperatures     |              |

#### **Surface Producing Pressures**

**Tubing Pressure** 50.0 psi (g) Casing Pressure 1440.9 psi (g) Fluid Properties

Bottomhole Temperature

**Temperatures** 

Surface Temperature

Oil API 40 deg.API Water Specific Gravity 1.05 Sp.Gr.H2O