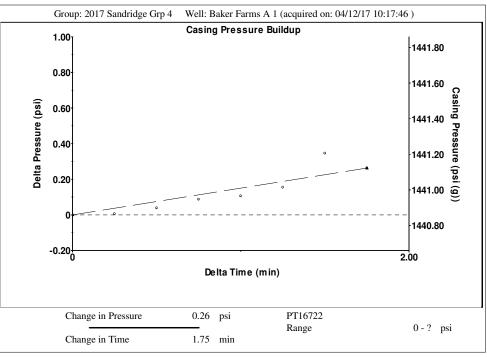

## **Casing Pressure Buildup**

Producing BHP Date

Formation Depth

Change in Pressure 0.263 psi Over Change in Time 1.75 min

by ECHOMETER Company 04/12/17 10:19:58 TOTAL WELL MANAGEMENT