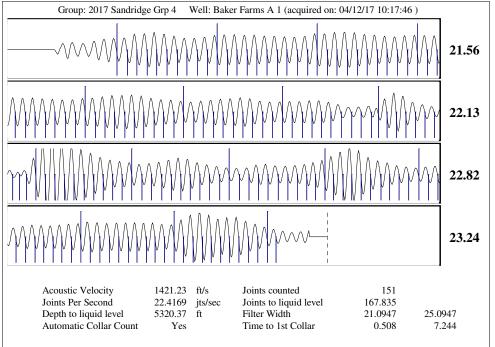

## General

Well ID 126270 Well Baker Farms A 1 Company Sandridge Operator \_ \* \_ Lease Name Baker Farms A 1 Elevation 0.00 ft Production Method Other Dataset Description

Second Shot

Comment