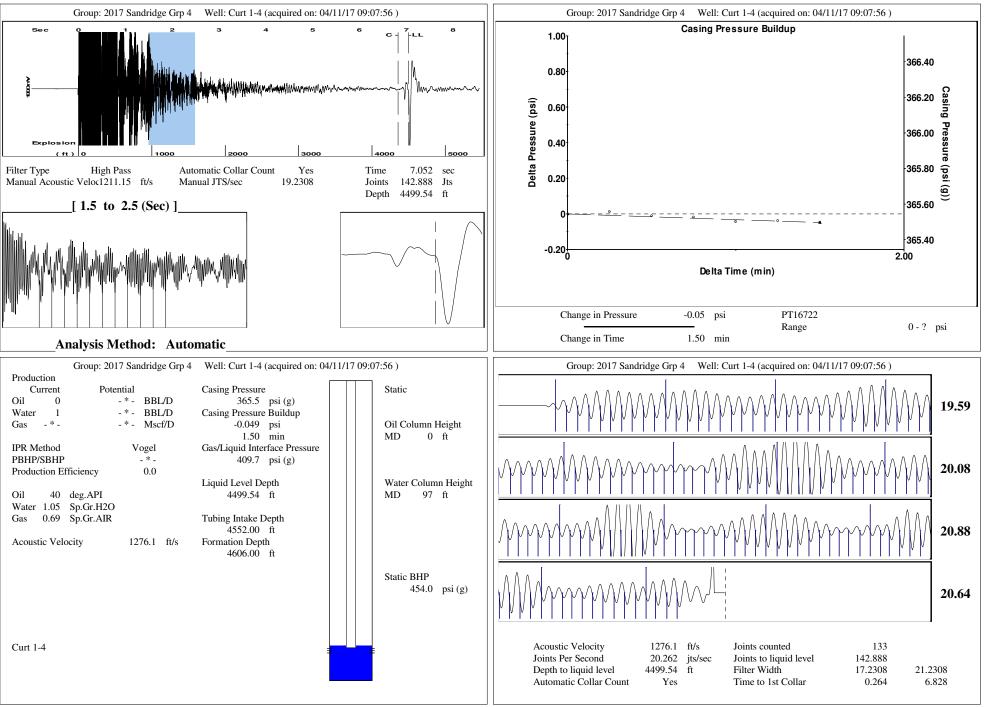

| General   Well ID 125966   Well Curt 1-4   Company Sandridge   Operator - * -   Lease Name Curt 1-4   Elevation 1281.00   Production Method Other                                                                                                                                      | Surface UnitManufacturer-*-Unit ClassConventionalUnit API Number-*-Measured Stroke Length-*-RotationCWCounter Balance Effect (Weights Level)-*-KlbWeight Of Counter Weights2000 |
|----------------------------------------------------------------------------------------------------------------------------------------------------------------------------------------------------------------------------------------------------------------------------------------|---------------------------------------------------------------------------------------------------------------------------------------------------------------------------------|
| Dataset Description<br>Comment                                                                                                                                                                                                                                                         | Prime Mover   Motor Type Electric   Rated HP -*-   Run Time 24   MFG/Comment -*-                                                                                                |
|                                                                                                                                                                                                                                                                                        | Electric Motor ParametersRated Full Load AMPS- * -Rated Full Load RPM- * -Synchronous RPM1200Voltage- * -Hertz60Phase3Power Consumption5Power Demand8\$/KW                      |
| TubularsPumpTubing OD2.375 inPlunger Diameter-*- inCasing OD4.500 inPump Intake Depth4552.00 ftAverage Joint Length31.490 ft**Total Rod Length < Pump DepthAnchor Depth-* ftKelly Bushing9.00 ftPolished RodPolished RodPolished RodRod StringTaper 2Top TaperTaper 2Rod Type-******** | ft in Surface Producing Procesures III to the Surface Temperature 70 deg F                                                                                                      |