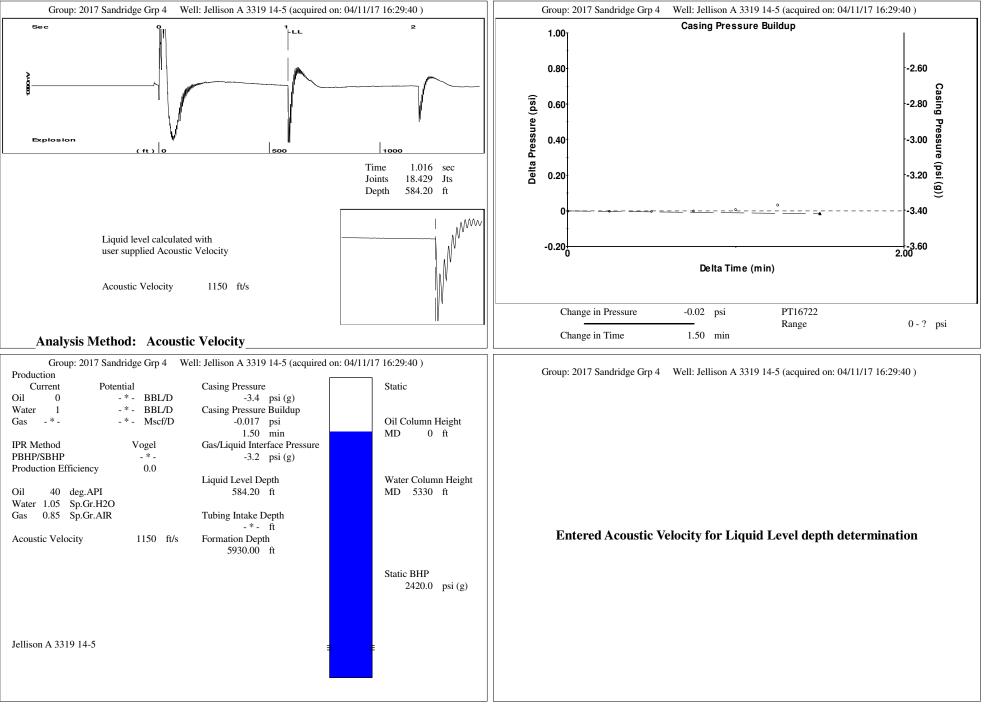

| General<br>Well ID<br>Well<br>Company<br>Operator<br>Lease Name<br>Elevation<br>Production Method<br>Dataset Description                                                                                                       |                                                                                                                                                                                                                                                                                                                                                                                                                                                                                                                                                                                                                                                                                                                                                                                                                                                                                                                                                                                                                               | Surface Unit     Manufacturer   -*-     Unit Class   Conventional     Unit API Number   -*-     Measured Stroke Length   100.000     Rotation   CW     Counter Balance Effect (Weights Level)   -*-     Klb   Weight Of Counter Weights     Prime Mover   -*-                                                                                |
|--------------------------------------------------------------------------------------------------------------------------------------------------------------------------------------------------------------------------------|-------------------------------------------------------------------------------------------------------------------------------------------------------------------------------------------------------------------------------------------------------------------------------------------------------------------------------------------------------------------------------------------------------------------------------------------------------------------------------------------------------------------------------------------------------------------------------------------------------------------------------------------------------------------------------------------------------------------------------------------------------------------------------------------------------------------------------------------------------------------------------------------------------------------------------------------------------------------------------------------------------------------------------|----------------------------------------------------------------------------------------------------------------------------------------------------------------------------------------------------------------------------------------------------------------------------------------------------------------------------------------------|
| Comment                                                                                                                                                                                                                        |                                                                                                                                                                                                                                                                                                                                                                                                                                                                                                                                                                                                                                                                                                                                                                                                                                                                                                                                                                                                                               | Motor Type Electric<br>Rated HP -*- HP<br>Run Time 24 hr/day<br>MFG/Comment                                                                                                                                                                                                                                                                  |
|                                                                                                                                                                                                                                |                                                                                                                                                                                                                                                                                                                                                                                                                                                                                                                                                                                                                                                                                                                                                                                                                                                                                                                                                                                                                               | Electric Motor ParametersRated Full Load AMPS- * -Rated Full Load RPM- * -Synchronous RPM1200Voltage- * -Hertz60Phase3Power Consumption5Power Demand8                                                                                                                                                                                        |
| Tubulars                                                                                                                                                                                                                       | <b>Pump</b><br>Plunger Diameter - * - in                                                                                                                                                                                                                                                                                                                                                                                                                                                                                                                                                                                                                                                                                                                                                                                                                                                                                                                                                                                      | Conditions                                                                                                                                                                                                                                                                                                                                   |
| Tubing OD   2.875   in     Casing OD   5.500   in     Average Joint Length   31.700   ft     Anchor Depth   -*-   ft     Kelly Bushing   16.00   ft     Top Taper     Rod String   -*-     Rod Type   -*-     Rod Length   -*- | Plunger Diameter - * - in<br>Pump Intake Depth - * - ft<br>**Total Rod Length > Pump Depth<br>Polished Rod<br>Polished Rod Diameter - * - in<br>Taper 2 Taper 3 Taper 4 Taper 5<br>-* * * * * * * * * * * * * * * * * * * * * * * * * * * * * * * * * * * * * * * * * * * * * * * * * * * * * * * * * * * * * * * * * * * * * * * * * * * * * * * * * * * * * * * * * * * * * * * * * * * * * * * * * * * * * * * * * * * * * * * * * * * * * * * * * * * * * * * * * * * * * * * * * * * * * * * * * * * * * * * * * * * * * * * * * * * * * * * * * * * * * * * * * * * * * * * * * * * * * * * * * * * * * * * * * * * * * * * * * * * - = * * - = * * - = * * - = * * - = * * - = * * - = * * - = * - = * - = * - = * - = * - = * - = * - = * - = * - = * - = * - = * - = * - = * - = * - = * - = * - = * - = * - = * - = * - = * - = * - = * - = * - = * - = * - = * - = * - = * - = * - = * - = * - = * - = * - = * - = * - = * - = * - = * - = * - = * - = * - = * - = * - = * - = * - = * - = * - = * - = * - = * = * | PressureProductionStatic BHP2420.0psi (g)Oil Production0BBL/DStatic BHP MethodAcousticWater Production1BBL/DStatic BHP Date04/11/2017Gas Production-*-Mscf/DProducing BHP-*-psi (g)Production Date04/11/2017Taper 6-*-Producing BHP Method-*-Temperatures-*-Producing BHP Date-*-Surface Temperature70-*-ft5930.00ftSouthoule Temperature150 |
| Rod Diameter - * -   Rod Weight 0.0   Total Rod Length 0   Total Rod Weight 0.00                                                                                                                                               | -****-<br>0.0 0.0 0.0 0.0 0.0                                                                                                                                                                                                                                                                                                                                                                                                                                                                                                                                                                                                                                                                                                                                                                                                                                                                                                                                                                                                 | -*- in   0.0 lb   Surface Producing Pressures   Fluid Properties     Tubing Pressure   0.0 psi (g)   Oil API   40 deg.API     Casing Pressure   -3.4 psi (g)   Water Specific Gravity   1.05 Sp.Gr.H     Change in Pressure   -0.017 psi   psi   1.05 Sp.Gr.H                                                                                |
| Damp Up 0.05<br>Damp Down 0.05                                                                                                                                                                                                 |                                                                                                                                                                                                                                                                                                                                                                                                                                                                                                                                                                                                                                                                                                                                                                                                                                                                                                                                                                                                                               | Over Change in Time 1.50 min                                                                                                                                                                                                                                                                                                                 |