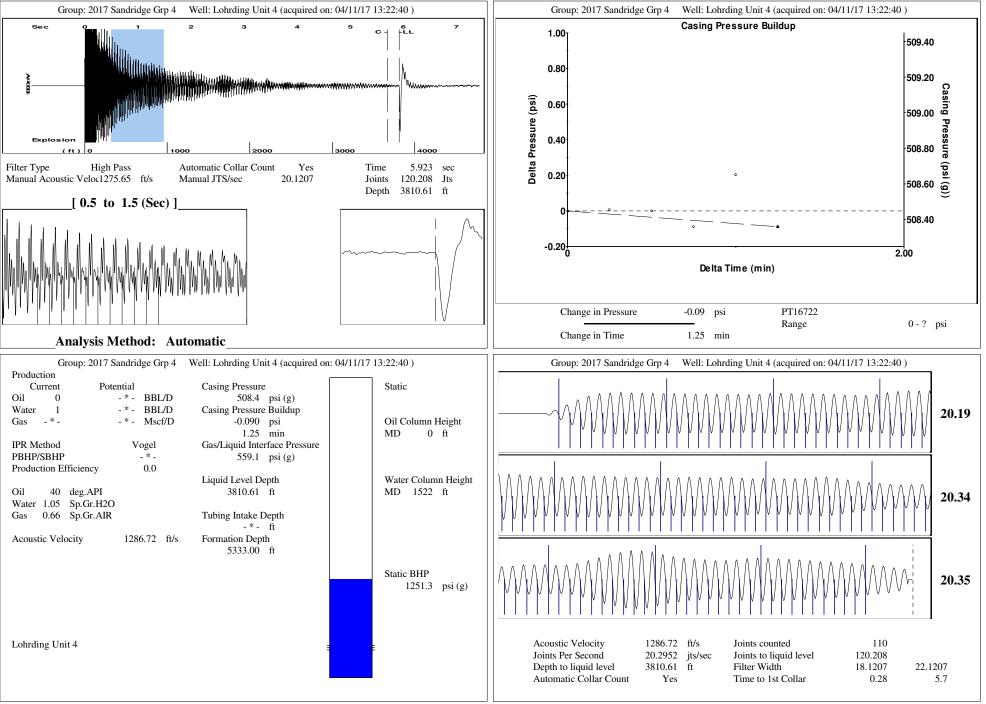

| W<br>Cc<br>Op<br>Le<br>El                                                                                 | ell ID<br>ell ID<br>ell<br>ompany<br>perator<br>evator<br>evation<br>oduction Method | Lohr                                                         | 120771<br>rding Unit 4<br>Sandridge<br>-*-<br>rding Unit 4<br>0.00 ft<br>Other             |                                             |                              | Surface Unit<br>Manufacturer<br>Unit Class<br>Unit API Number<br>Measured Stroke Length<br>Rotation<br>Counter Balance Effect (Weights Lev<br>Weight Of Counter Weights                                                                                    | - * -<br>Conventional<br>- * -<br>- * - in<br>CW<br>vel) - * - Klb<br>2000 lb                 |                                                 |
|-----------------------------------------------------------------------------------------------------------|--------------------------------------------------------------------------------------|--------------------------------------------------------------|--------------------------------------------------------------------------------------------|---------------------------------------------|------------------------------|------------------------------------------------------------------------------------------------------------------------------------------------------------------------------------------------------------------------------------------------------------|-----------------------------------------------------------------------------------------------|-------------------------------------------------|
| Da                                                                                                        | ataset Description                                                                   |                                                              | oliei                                                                                      |                                             |                              | Prime Mover<br>Motor Type<br>Rated HP<br>Run Time<br>MFG/Comment                                                                                                                                                                                           | Electric<br>-*- HP<br>24 hr/day                                                               |                                                 |
|                                                                                                           |                                                                                      |                                                              |                                                                                            |                                             |                              | Electric Motor Parameter<br>Rated Full Load AMPS<br>Rated Full Load RPM<br>Synchronous RPM<br>Voltage<br>Hertz<br>Phase<br>Power Consumption<br>Power Demand                                                                                               | -*-<br><b>*</b><br>-*-<br>1200<br>-*-<br>60<br>3<br>5<br>8 \$/KW                              |                                                 |
|                                                                                                           |                                                                                      |                                                              |                                                                                            |                                             |                              |                                                                                                                                                                                                                                                            |                                                                                               |                                                 |
| Fubulars                                                                                                  | 0.075                                                                                | Pump                                                         |                                                                                            |                                             |                              |                                                                                                                                                                                                                                                            | Conditions                                                                                    |                                                 |
| Fubing OD<br>Casing OD<br>Average Joint Length<br>Anchor Depth<br>Kelly Bushing                           | 2.375 in<br>4.500 in<br>31.700 ft<br>-*- ft<br>0.00 ft                               | Plunger<br>Pump Ir<br>**Total F<br><b>Polisl</b>             | D<br>Diameter<br>ntake Depth<br>Rod Length > Pump<br>hed Rod<br>d Rod Diameter             | -*- in<br>-*- ft<br>Depth<br>-*- in         |                              | PressureStatic BHP1251.3Static BHP MethodAcousticStatic BHP Date04/11/2017                                                                                                                                                                                 | y) Oil Production<br>Water Production<br>Gas Production<br>Production Date                    | 0 BBL/D<br>1 BBL/D<br>-*- Mscf/D<br>04/11/2017  |
| Cubing OD<br>Casing OD<br>Average Joint Length<br>Anchor Depth                                            | 4.500 in<br>31.700 ft<br>-*- ft                                                      | Plunger<br>Pump In<br>**Total F<br><b>Polisl</b><br>Polished | Diameter<br>ntake Depth<br>Rod Length > Pump                                               | -*- ft<br>Depth                             | Taper 6<br>_ * -<br>_ * - ft | Pressure<br>Static BHP 1251.3 psi (g<br>Static BHP Method Acoustic                                                                                                                                                                                         | y) Oil Production<br>Water Production<br>Gas Production<br>Production Date                    | 1 BBL/D<br>- * - Mscf/D                         |
| Tubing OD<br>Casing OD<br>Average Joint Length<br>Anchor Depth<br>Kelly Bushing<br>Rod String<br>Rod Type | 4.500 in<br>31.700 ft<br>-*- ft<br>0.00 ft<br>Top Taper<br>-*-                       | Plunger<br>Pump In<br>**Total F<br>Polish<br>Taper 2 Ta      | Diameter<br>ntake Depth<br>Rod Length > Pump<br>hed Rod<br>d Rod Diameter<br>per 3 Taper 4 | -*- ft<br>Depth<br>-*- in<br>Taper 5<br>-*- | _ * _                        | Pressure         Static BHP       1251.3 psi (g         Static BHP Method       Acoustic         Static BHP Date       04/11/2017         Producing BHP       - * - psi (g         Producing BHP Method       - * -         Producing BHP Date       - * - | <ul> <li>Production         <ul> <li>Oil Production             <ul></ul></li></ul></li></ul> | 1 BBL/D<br>-*- Mscf/D<br>04/11/2017<br>70 deg F |