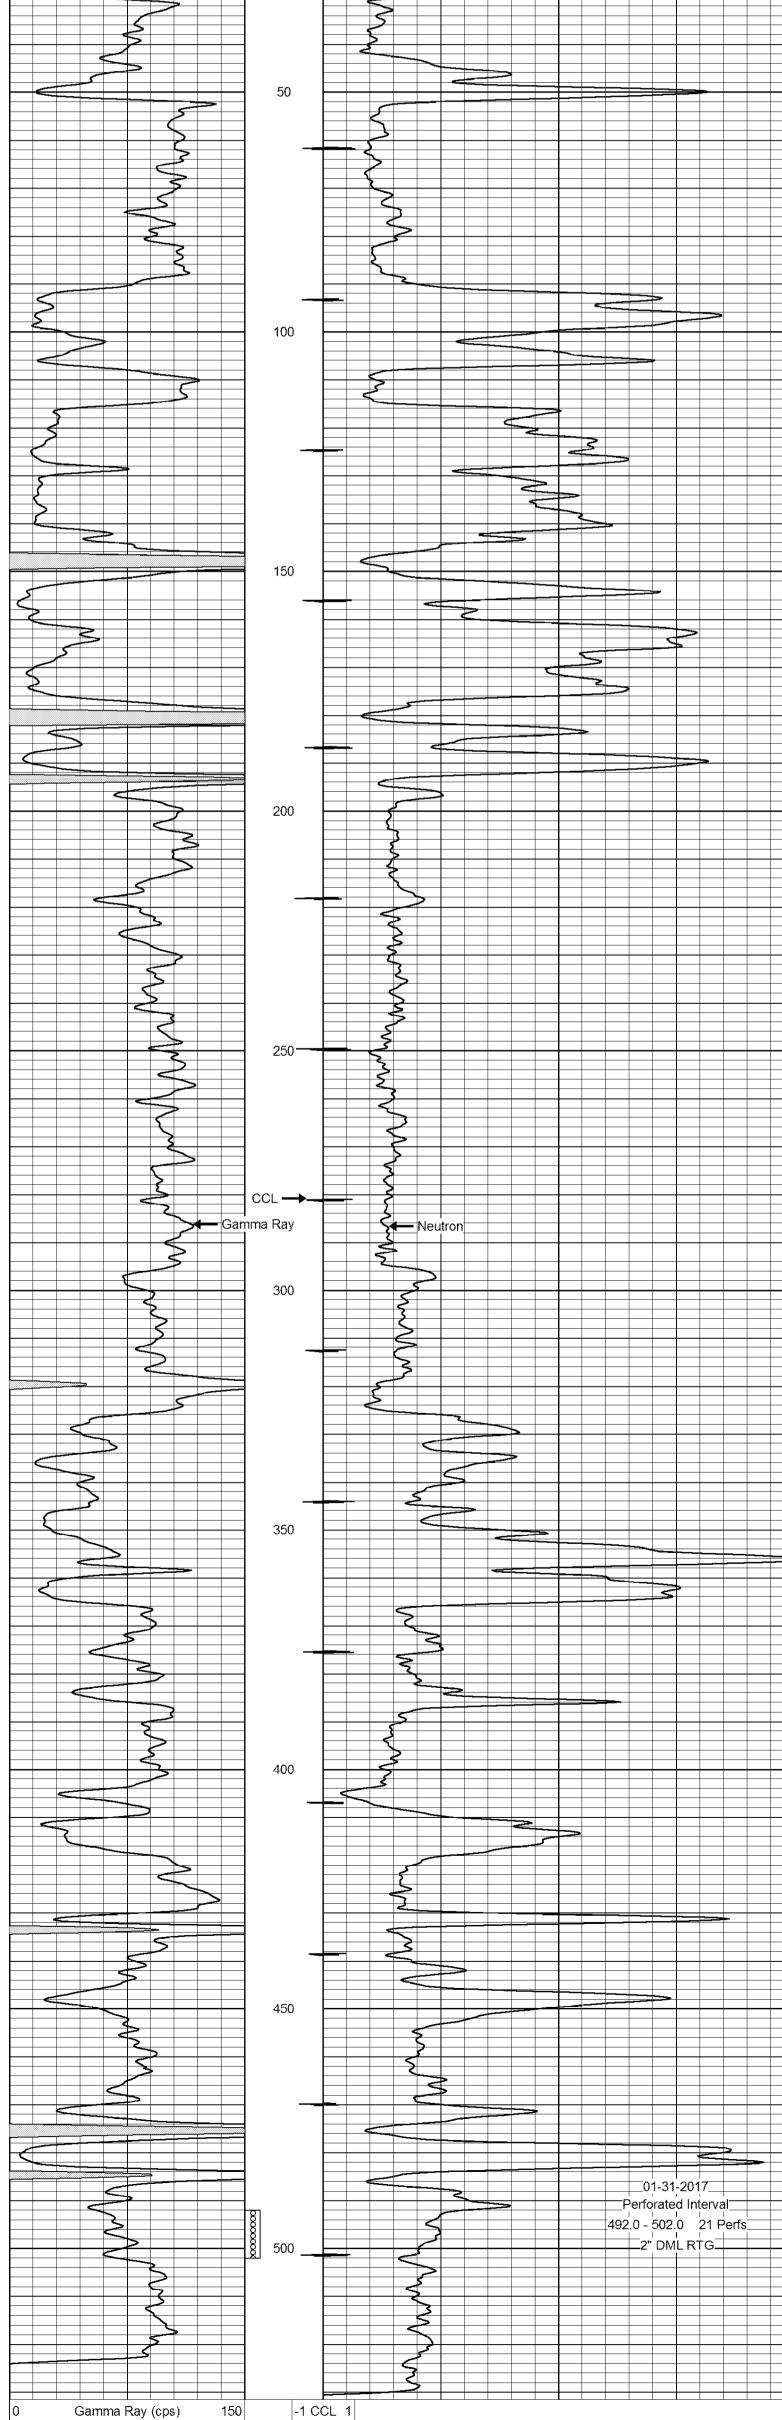

| Form      | ACO1 - Well Completion |
|-----------|------------------------|
| Operator  | JTC Oil, Inc.          |
| Well Name | HICKS P-16             |
| Doc ID    | 1352002                |