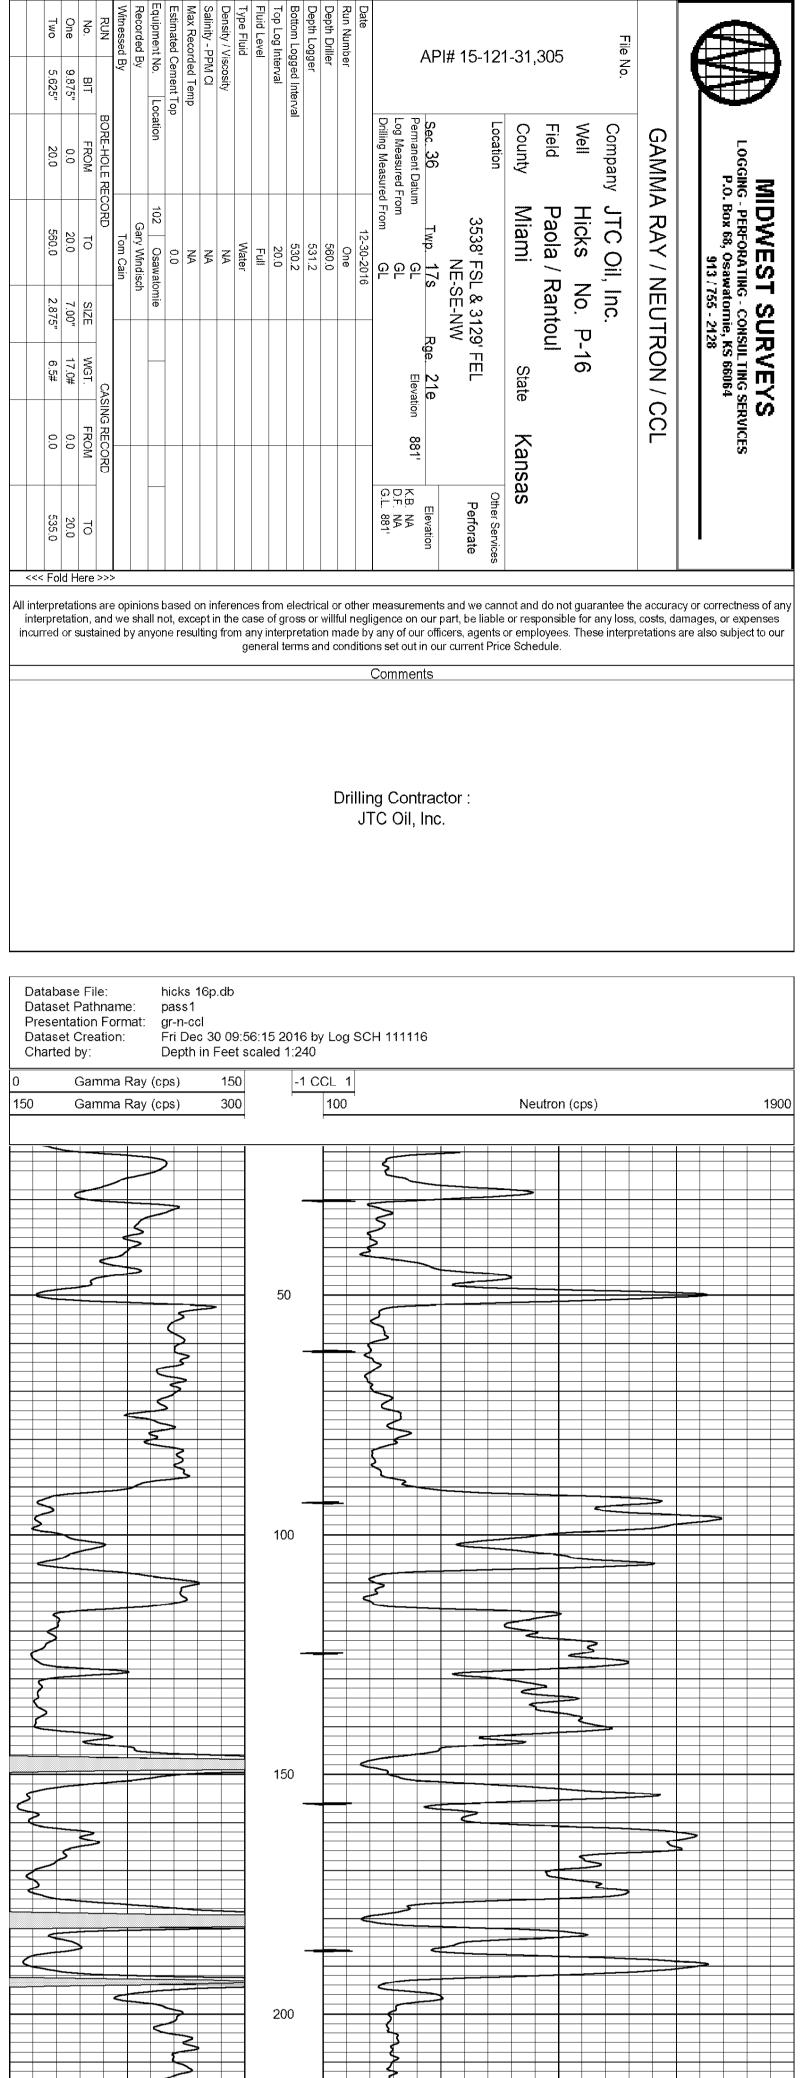

| Form      | ACO1 - Well Completion |
|-----------|------------------------|
| Operator  | JTC Oil, Inc.          |
| Well Name | HICKS P-16             |
| Doc ID    | 1352002                |