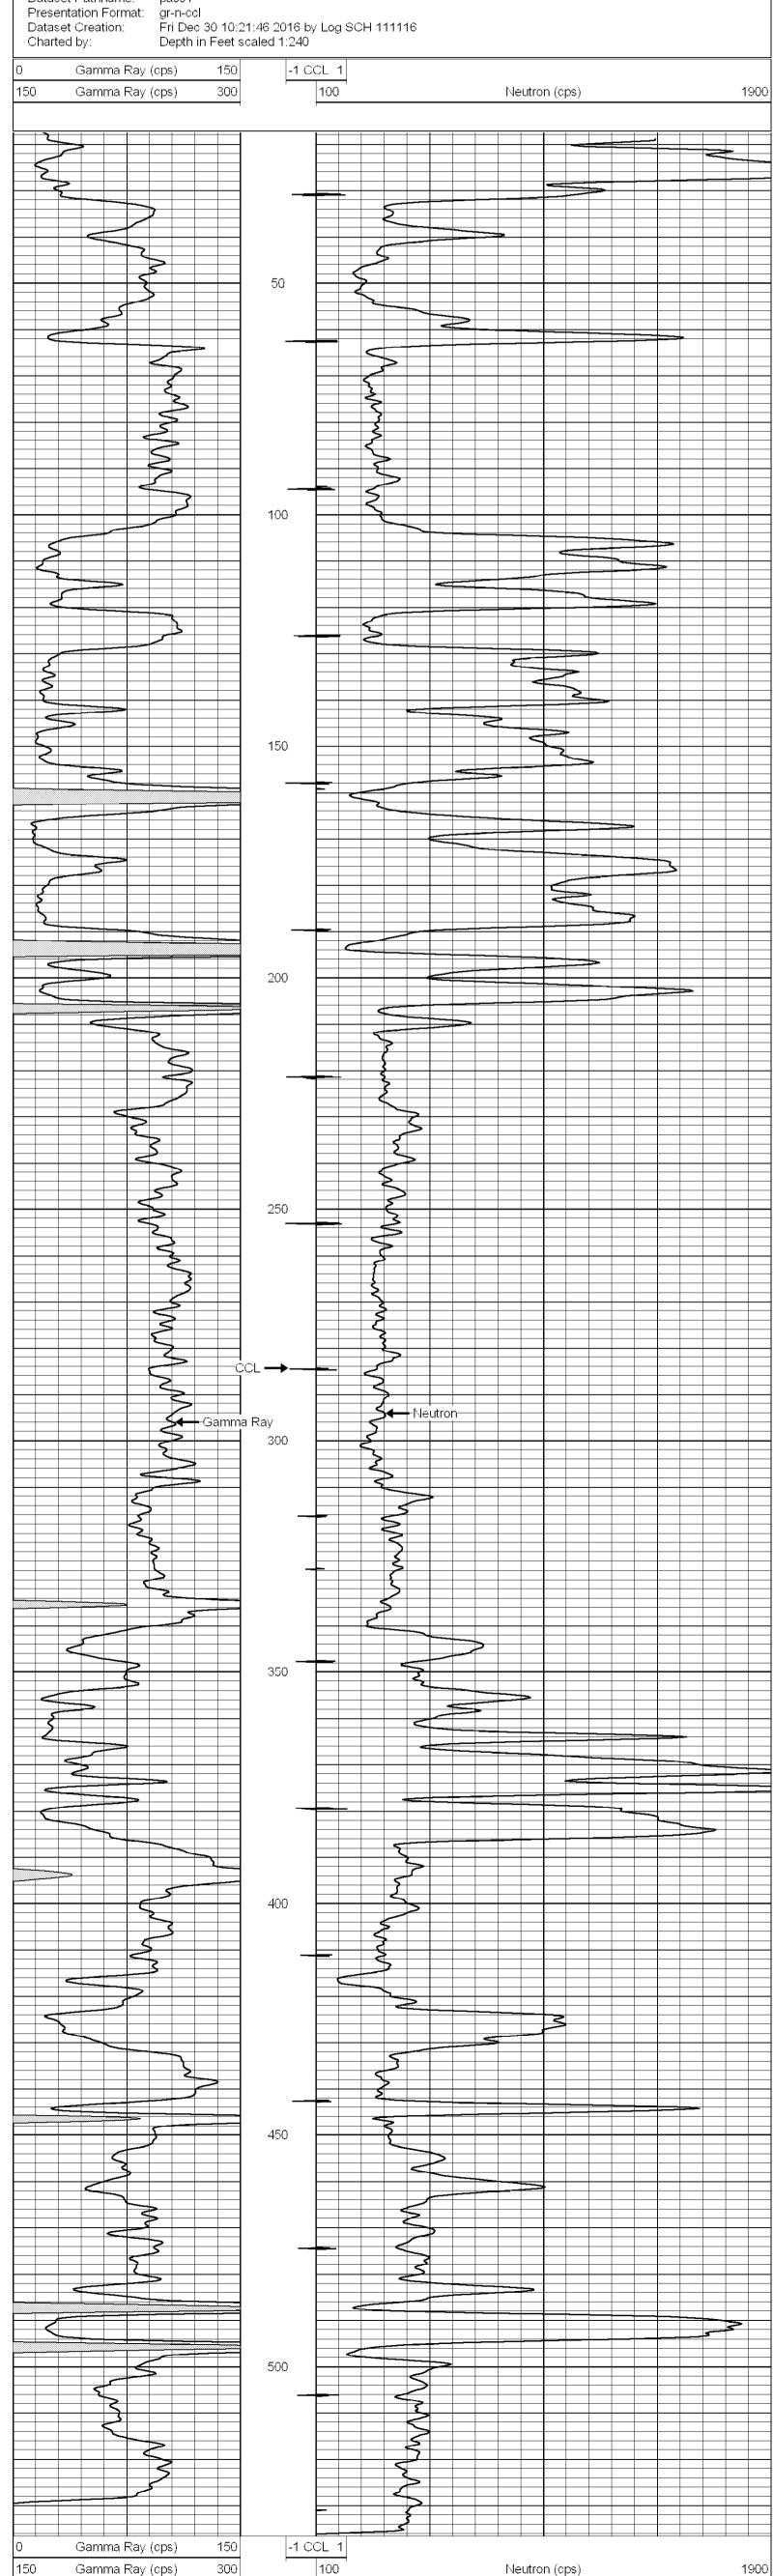

Other (Specify)

| Form      | ACO1 - Well Completion |
|-----------|------------------------|
| Operator  | JTC Oil, Inc.          |
| Well Name | HICKS I-2              |
| Doc ID    | 1352011                |